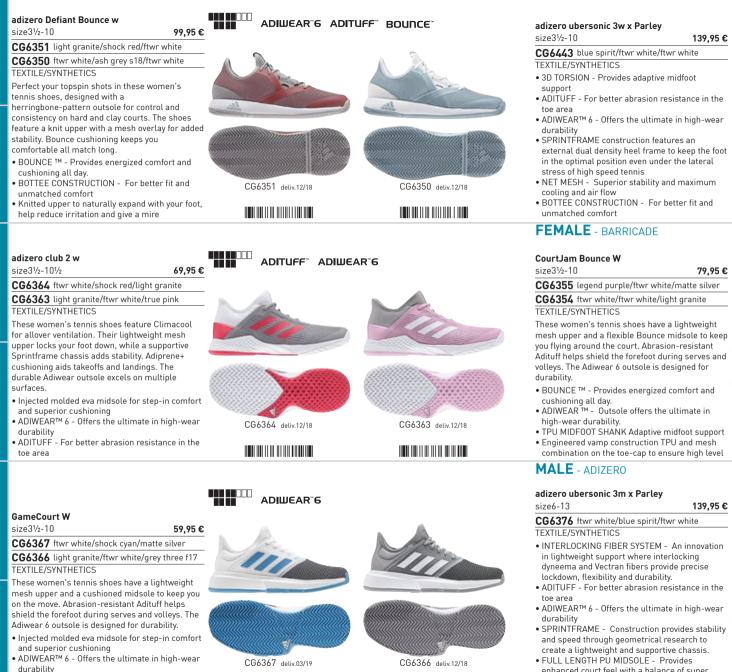

|                     | _                                                                                                               |                    |     |  |
|      |                                                                                                |                     |                                                                                                                 |                    | - 0 |  |
|      |                                                                                                |                     |                                                                                                                 |                    |     |  |







# **TENNIS** 48

# FEMALE - ADIZERO

**TENNIS** 



 BOTTEE CONSTRUCTION - For better fit and unmatched comfort

SPRINTFRAME



CG6443 deliv.01/19



ADIWEAR<sup>®</sup>6 ADITUFF<sup>®</sup>

- enhanced court feel with a balance of super reactive and resilient cushioning
- BOTTEE CONSTRUCTION For better fit and



A PARLET

CG6376 deliv.01/19





### JUNIOR - UNISEX - ADIZERO



### BASKETBALL 51

### MALE - BBALL TEAM

BB9190 deliv.12/18

99.95€



# **D96946** core black/ftwr white/active green

Inspired by '90s streetball culture, these basketball shoes feature a lacing cage for ultimate lockdown. Built with a dynamic collar for all-day comfort, they have a Bounce midsole that provides flexible cushioning. A herringbone outsole offers enhanced grip on any court.

- Bounce Midsole for responsive cushioning and
- Tailored Performance co