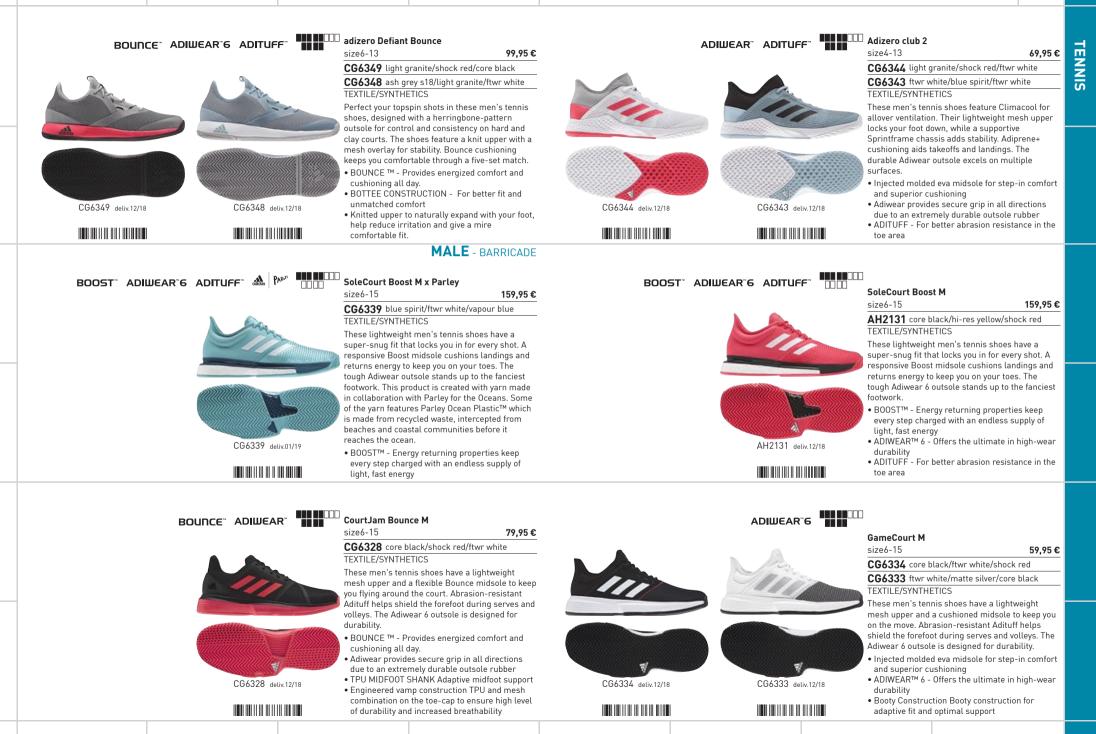

|                     |                                                                                                                 |                    | - 0 |  |
|      |                                                                                                |                     |                                                                                                                 |                    |     |  |







# **TENNIS** 48

# FEMALE - ADIZERO

**TENNIS** 



 BOTTEE CONSTRUCTION - For better fit and unmatched comfort

SPRINTFRAME



CG6443 deliv.01/19



ADIWEAR<sup>®</sup>6 ADITUFF<sup>®</sup>

- enhanced court feel with a balance of super reactive and resilient cushioning
- BOTTEE CONSTRUCTION For better fit and



A PARLET

CG6376 deliv.01/19





### JUNIOR - UNISEX - ADIZERO



### BASKETBALL 51

### MALE - BBALL TEAM

BB9190 deliv.12/18

99.95€



# **D96946** core black/ftwr white/active green

Inspired by '90s streetball culture, these basketball shoes feature a lacing cage for ultimate lockdown. Built with a dynamic collar for all-day comfort, they have a Bounce midsole that provides flexible cushioning. A herringbone outsole offers enhanced grip on any court.

- Bounce Midsole for responsive cushioning and
- Tailored Performance collar for supportive
- Ripstop midfoot cage for flexible stability and

#### **Pro Adversary 2019** size6½-15 79,95€ BB9190 grey four f17/ftwr white/shock cyan BB9192 core black/ftwr white/shock red BB7806 core black/ftwr white/grey four f17 TEXTILE/SYNTHETICS These basketball shoes are designed fo