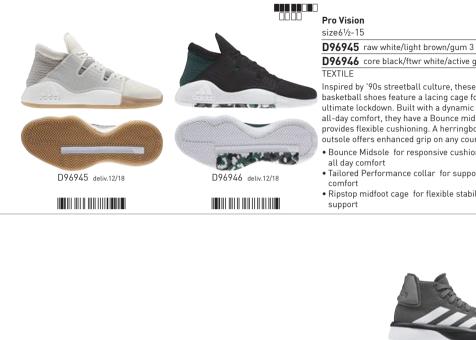

|                    | - 0 |  |
|      |                                                                                                |                     |                                                                                                                 |                    |     |  |







# **TENNIS** 48

# FEMALE - ADIZERO

**TENNIS** 



 BOTTEE CONSTRUCTION - For better fit and unmatched comfort

SPRINTFRAME



CG6443 deliv.01/19



ADIWEAR<sup>®</sup>6 ADITUFF<sup>®</sup>

- enhanced court feel with a balance of super reactive and resilient cushioning
- BOTTEE CONSTRUCTION For better fit and



A PARLET

CG6376 deliv.01/19





### JUNIOR - UNISEX - ADIZERO



### BASKETBALL 51

### MALE - BBALL TEAM

BB9190 deliv.12/18

99.95€



# **D96946** core black/ftwr white/active green

Inspired by '90s streetball culture, these basketball shoes feature a lacing cage for ultimate lockdown. Built with a dynamic collar for all-day comfort, they have a Bounce midsole that provides flexible cushioning. A herringbone outsole offers enhanced grip on any court.

- Bounce Midsole for responsive cushioning and
- Tailored Performance collar for supportive
- Ripstop midfoot cage for flexible stability and

#### **Pro Adversary 2019** size6½-15 79,95€ BB9190 grey four f17/ftwr white/shock cyan BB9192 core black/ftwr white/shock red BB7806 core black/ftwr white/grey four f17 TEXTILE/SYNTHETICS These basketball shoes are designed for comfort so you can hoop all day. A soft heel pillow and a Cloudfoam midsole offer enhanced cushioning a