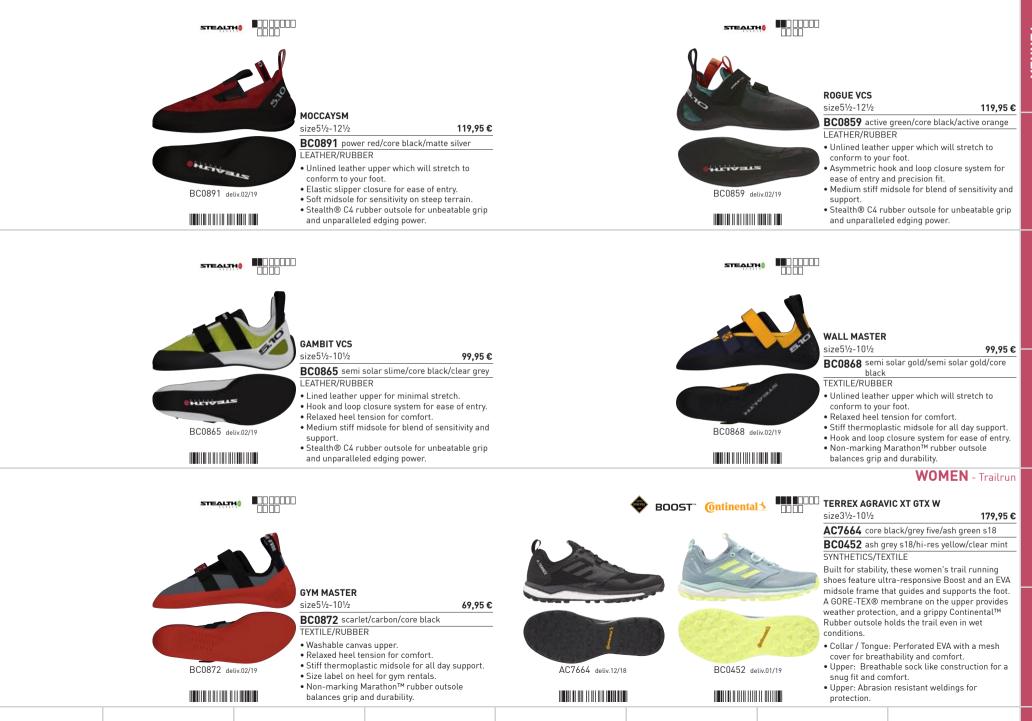

| any down the    |                    |                    |                                                                                                          |
|                                |                                           | <ul> <li>Upper: Breathable sock like cons</li> </ul>                                                |                 |                    |                    |                                                                                                          |

CM8569 deliv.02/19 

- Opper: Breathable sock the construction of a snug fit and comfort.
  Collar / Tongue: Perforated EVA with a mesh cover for breathability and comfort.
  Upper: Abrasion resistant weldings for protection.













| TERREX | size3½-10<br>BC0541<br>BC0540                                                                                                                                                                    | ash grey s18/solar yellow/core black<br>active pink/core black/shock red<br>core black/non-dyed/carbon                                                                                                                                                                                                                                                                                                                                                                                   | Continentals