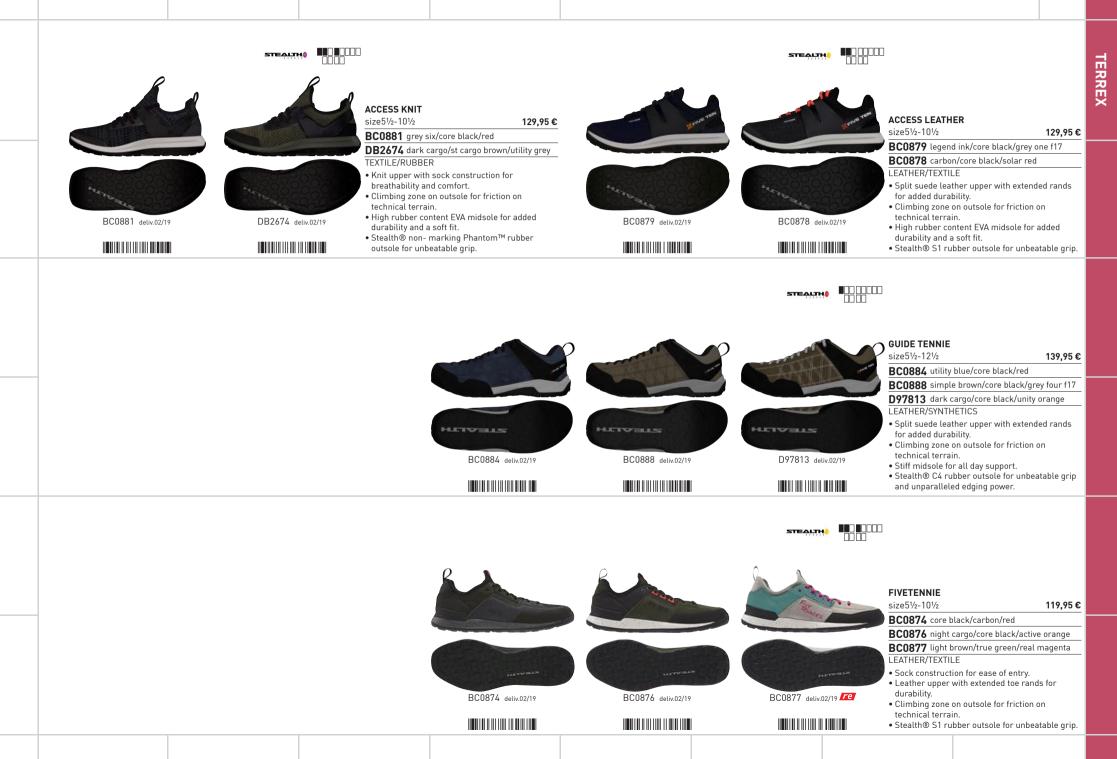

|                    |                    |                    |                    |         |  |
|        | These shoes are designed for day hikes. They have<br>a breathable mesh and synthetic upper and<br>lightweight cushioning. A super-high-traction<br>rubber outsole helps ensure your footing stays<br>secure in wet or slippery conditions.<br>• Lining: GORE-TEX Extended Comfort Footwear.<br>• Mesh and synthetic upper for lightweight and<br>comfort.                                                                                                                                                      | BC0972 deliv.02/19 | BC0973 deliv.02/19 | BC0974 deliv.02/19 | BC0975 deliv.02/19 |         |  |

- comfort. uppe ioi uyinweiyi
- Sockliner: Molded sockliner to enhance comfort and fit.







# BC0663 deliv.02/19 BC0664 deliv.02/19 BC0665 deliv.02/19 BC0666 deliv.02/19 BC0667 deliv.02/19

FREERIDER size51/2-121/2; 131/2; 141/2 99,95€ BC0663 core black/grey five/red BC0664 night grey/core black/semi solar yellow BC0665 onix/clear onix/bold orange BC0666 core black/craft khaki/ftwr white BC0667 night grey/core black/shock blue BC0668 core black/bold orange/core black BC0668 deliv.02/19 BC0669 deliv.02/19 BC0669 core black/grey/clear grey TEXTILE/LEATHER 





TEXTILE/LEATHER



|                       |                 | UNI                                                                                     | ISEX - HIKE   |                         |