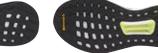

Contraction of the local division of the loc |                             | And the Party of t |

- BOOST temperature-independent cushioning provides maximum comfort and energy return in all climates.
- SOLAR PROPULSION RAIL Symmetrical energy rail works with boost to increase stability for a smooth run
- TORSION SYSTEM a system that moves with the foot for a smooth, supportive transition from



- ENGINEERED MESH provides flexibility, breathability and medial support based on Áramis insights
- FIT COUNTER supportive heel construction designed to enable the free motion of the achilies tendon
- ENERGIZED STABILITY firmer boost on the medial side provides added stability that guides the foot from heel-strike to a neutral toe-off





D97428 deliv.12/18

....

...

BB6617 deliv.12/18









BB6630 deliv.12/18

|                    |             |                                                                                                        | D97430 deliv. 12/18                                                                                                                                                                | D77429 deliv.12/18 | Image not<br>available | SOLAR DRIVE W<br>size3½-10½ 119<br>D97430 legend marine/hi-res yellow/ash<br>s18<br>D97429 ftwr white/core black/grey three f<br>D97449 core black/ftwr white/grey five<br>TEXTILE/SYNTHETICS<br>These women's running shoes are a street<br>mainstay, ready for distances from 5Ks to<br>marathons. A mesh upper provides a ventila<br>stride, and a Solar Propulsion Rail adds flexi<br>support from heel strike to pus