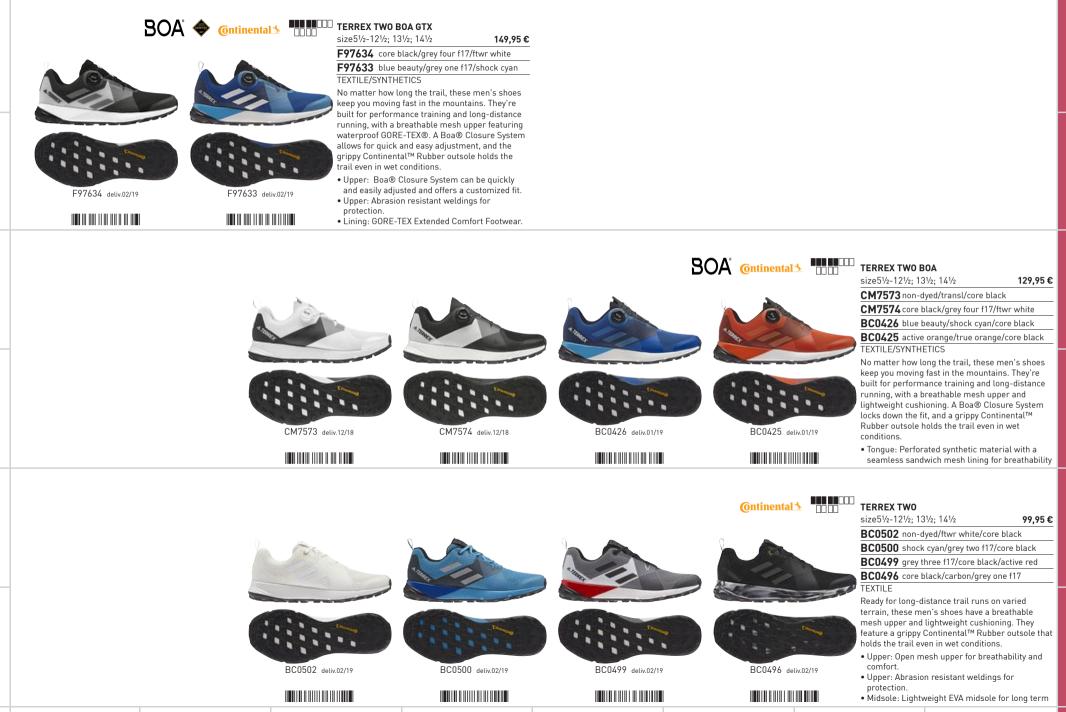

| any down the    |                    |                    |                                                                                                          |
|                                |                                           | <ul> <li>Upper: Breathable sock like cons</li> </ul>                                                |                 |                    |                    |                                                                                                          |

CM8569 deliv.02/19 

- Opper: Breathable sock the construction of a snug fit and comfort.
  Collar / Tongue: Perforated EVA with a mesh cover for breathability and comfort.
  Upper: Abrasion resistant weldings for protection.













| TERREX | size3½-10<br>BC0541<br>BC0540                                                                                                                                                                    | ash grey s18/solar yellow/core black<br>active pink/core black/shock red<br>core black/non-dyed/carbon                                                                                                                                                                                                                                                                                                                                                                                   | Continentals