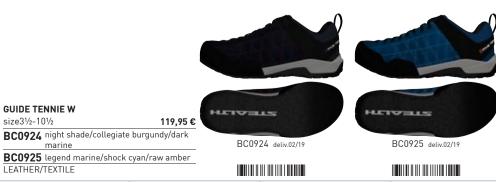

|                     | _                                                                                                               |                    |     |  |
|      |                                                                                                |                     |                                                                                                                 |                    | - 0 |  |
|      |                                                                                                |                     |                                                                                                                 |                    |     |  |







# **TENNIS** 48

# FEMALE - ADIZERO

**TENNIS** 



 BOTTEE CONSTRUCTION - For better fit and unmatched comfort

SPRINTFRAME



CG6443 deliv.01/19



ADIWEAR<sup>®</sup>6 ADITUFF<sup>®</sup>

- enhanced court feel with a balance of super reactive and resilient cushioning
- BOTTEE CONSTRUCTION For better fit and



A PARLET

CG6376 deliv.01/19





### JUNIOR - UNISEX - ADIZERO



### BASKETBALL 51

### MALE - BBALL TEAM

BB9190 deliv.12/18

99.95€



# **D96946** core black/ftwr white/active green

Inspired by '90s streetball culture, these basketball shoes feature a lacing cage for ultimate lockdown. Built with a dynamic collar for all-day comfort, they have a Bounce midsole that provides flexible cushioning. A herringbone outsole offers enhanced grip on any court.

- Bounce Midsole f