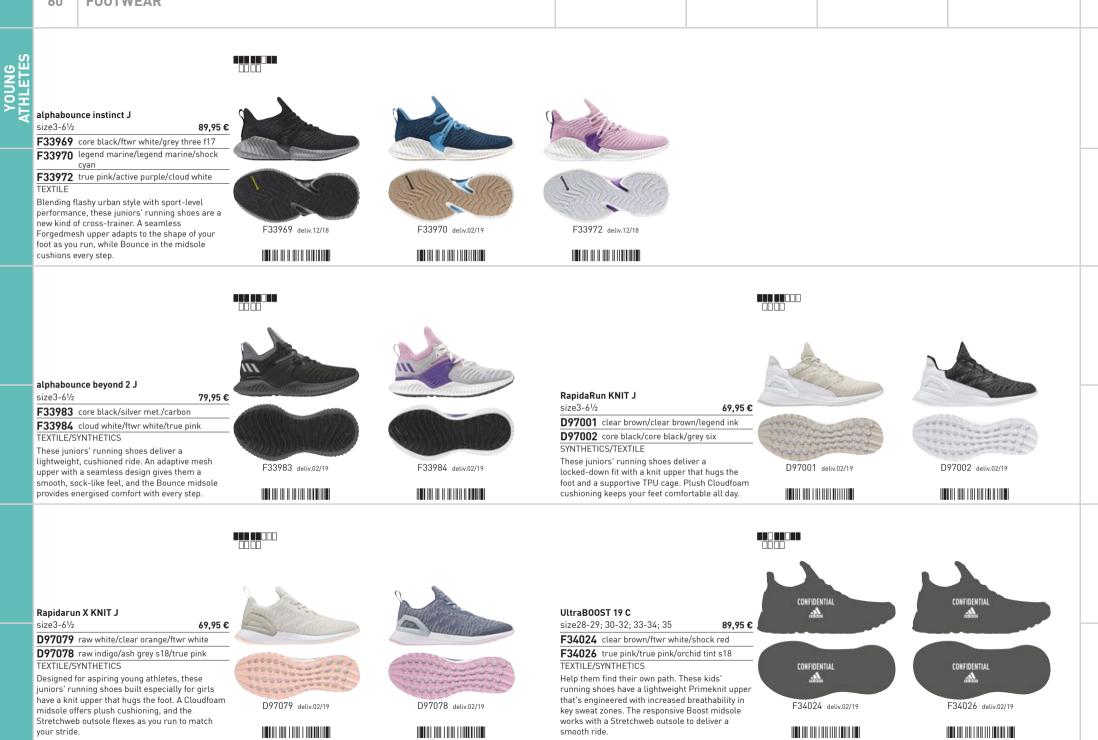

** 59

UltraB00ST J size3-61/2

### FOOTWEAR





79,95€

F34036 ftwr white/ftwr white/blue F34719 core black/ftwr white/active red F34720 ftwr white/ftwr white/legend ink TEXTILE/SYNTHETICS Enable your best-ever run in these juniors' shoes. Designed with energy-returning Boost to deliver an energised push-off with each footstrike, the shoes feature a foot-hugging adidas Primeknit F34720 deliv.02/19 fit. UltraB00ST 19 J CONFIDENTIAL size3-61/2



......

F34033 deliv.02/19



F34005 deliv.12/18



These juniors' running shoes give you an easy, unrestricted stride on sidewalks and city streets. The shoes have a minimalist knit upper and energy-returning Boost cushioning underfoot, and the flexible outsole allows your foot to splay naturally at touchdown for a comfortable ride.

99,95€







# 



F34012 deliv.12/18

and a start of



 FureBOOST GO EL C

 size28-29; 30-32; 33-34; 35
 79,95 €

 F34012
 non-dyed/grey six/raw white

 F34014
 semi solar pink/semi solar pink/clear

 brown
 brown

### TEXTILE

These kids' running shoes give them an easy, unrestricted stride while racing around the playground. The shoes have a minimalist knit upper and energy-returning Boost cushioning underfoot, and the flexible outsole allows their foot to splay naturally at touchdown for a comfortable ride.



AltaSport K

SYNTHETICS

33-34; 35







BD7619 deliv.12/18  CG6020 deliv.12/18

CM8564 deliv.12/18

CM8565 deliv.12/18

# keep up with active kids. They feature an open-weave mesh upper that delivers lightweight ventilation. A durable EVA outsole offers comfortable cushioning and abrasio