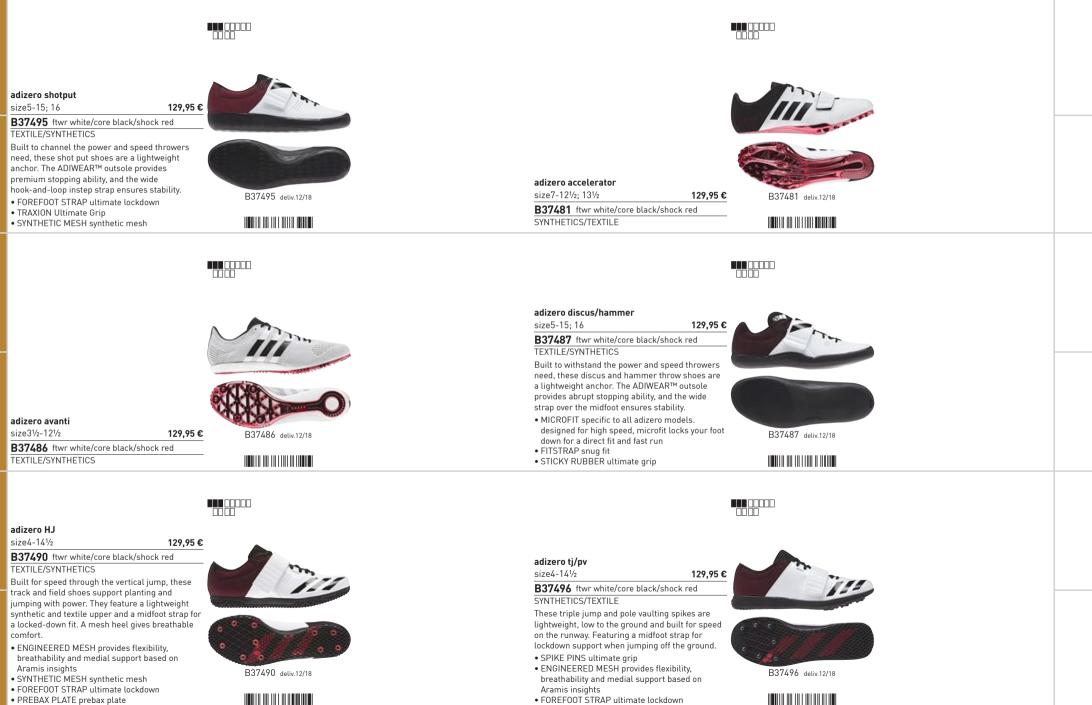

, durable material, the singular design sets these spikes apart from the rest, and makes your style clear.

- SYNTHETIC LEATHER lightweight support
- PEBAX PLATE lightweight
- SPIKE PINS ultimate grip
- TRAXION Ultimate Grip



F36070 deliv.12/18

an optimal fit for shorter and faster runs on road or track. Energy-returning Boost in the forefoot and integrated Forgefiber on the toe combine for comfort, support and breathability.

- MICROFIT specific to all adizero models. designed for high speed, microfit locks your foot down for a direct fit and fast run
- BOOST temperature-independent cushioning provides maximum comfort and energy return in all climates.
- DSP QUICKSTRIKE ultra-lightweight outsole for high speed running.





B37419 deliv.12/18

### **UNISEX** - TRACK & FIELD ADIZERO





RUNNING

# MALE - ADIZERO



- breathability and medial support based on Aramis insights
- FIT COUNTER supportive heel construction designed to enable the free motion of the achilies tendon
- SOLAR PROPULSION RAIL Symmetrical energy rail works with boost to increase stability for a

CQ3177 deliv.12/18 



D97436 deliv.12/18



 BOOST temperature-independent cushioning provides maximum comfort and energy return in all climates.

 SOLAR PROPULSION RAIL Symmetrical energy rail works with boost to increase stability for a



CQ3178 deliv.12/18

D97074 deliv.12/18

| G       | SOLAR DRIVE M                                                                                                       |                          |