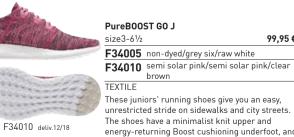

|  |
| BB7236 core black/ftwr white/hi-res yellow TEXTILE          |                    |                    |                    |   |  |  |
|                                                             |                    |                    |                    |   |  |  |

## **YOUNG ATHLETES** 59

UltraB00ST J size3-61/2

### FOOTWEAR





79,95€

F34036 ftwr white/ftwr white/blue F34719 core black/ftwr white/active red F34720 ftwr white/ftwr white/legend ink TEXTILE/SYNTHETICS Enable your best-ever run in these juniors' shoes. Designed with energy-returning Boost to deliver an energised push-off with each footstrike, the shoes feature a foot-hugging adidas Primeknit F34720 deliv.02/19 fit. UltraB00ST 19 J CONFIDENTIAL size3-61/2



......

F34033 deliv.02/19



F34005 deliv.12/18



These juniors' running shoes give you an easy, unrestricted stride on sidewalks and city streets. The shoes have a minimalist knit upper and energy-returning Boost cushioning underfoot, and the flexible outsole allows your foot to splay naturally at touchdown for a comfortable ride.

99,95€







# 



F34012 deliv.12/18

and a start of



 FureBOOST GO EL C

 size28-29; 30-32; 33-34; 35
 79,95 €

 F34012
 non-dyed/grey six/raw white

 F34014
 semi solar pink/semi solar pink/clear

 brown
 brown

### TEXTILE

These kids' running shoes give them an easy, unrestricted stride while racing around the playground. The shoes have a minimalist knit upper and energy-returning Boost cushioning underfoot, and the flexible outsole allows their foot to splay naturally at touchdown for a comfortable