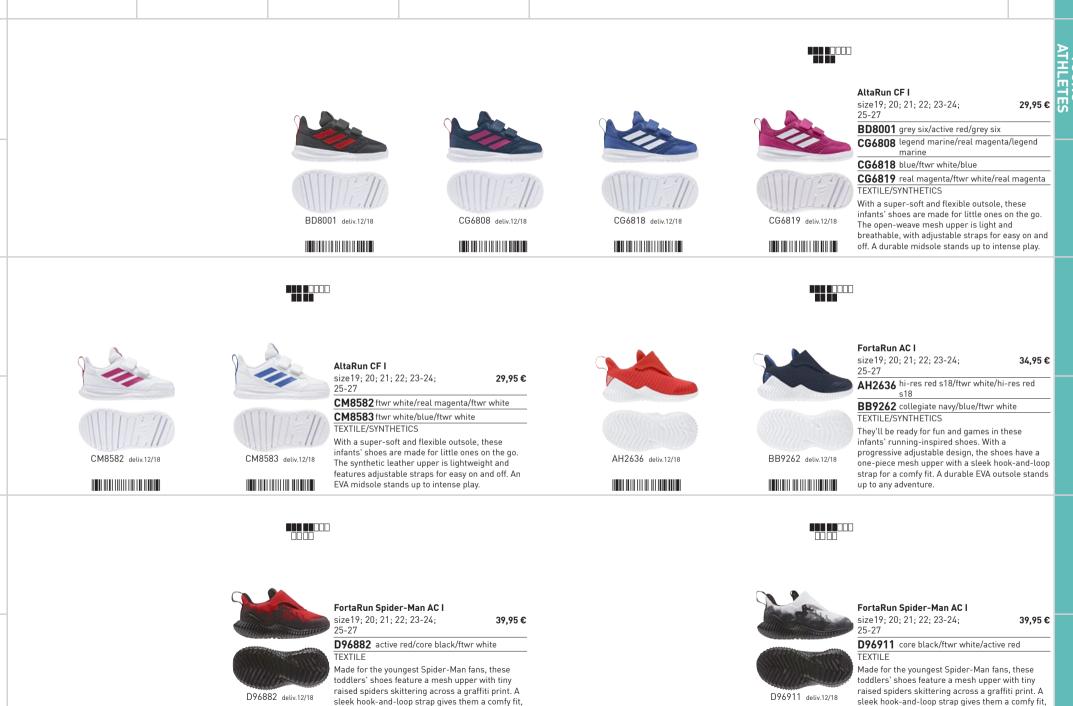

| en al                  |                     | No.                                                                                                                                                                         |                                                  |                    |  |

D96847 core black/core black/core black D96848 ftwr white/ftwr white/grey two f17 SYNTHETICS

**D96846** ftwr white/real magenta/real magenta

They'll be ready to play all day in these infants' shoes. With a simple and sporty look, the shoes feature a lightweight but durable synthetic upper that provides outstanding stability. Hook-and-loop straps make them easy to get on and off little feet.



D96846 deliv.12/18





D96847 deliv.12/18





D96848 deliv.12/18



and a durable EVA outsole stands up to any adventure.

and a durable EVA outsole stands up to any adventure.



| Τ |        |                              |      |        |                           |      |        |                             |      |        |                          |      |
|---|--------|------------------------------|------|--------|---------------------------|------|--------|-----------------------------|------|--------|--------------------------|------|
|   | Index  | Name                         | Page | Index  | Name                      | Page | Index  | Name                        | Page | Index  | Name                     | Page |
|   | AC7655 | TERREX AGRAVIC XT GTX        | 19   | B37487 | adizero discus/hammer     | 12   | BB9124 | Pro Adversary 2019 K