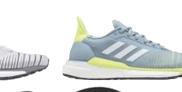

| Contraction of the local division of the loc |                             | And the Party of t |

- BOOST temperature-independent cushioning provides maximum comfort and energy return in all climates.
- SOLAR PROPULSION RAIL Symmetrical energy rail works with boost to increase stability for a smooth run
- TORSION SYSTEM a system that moves with the foot for a smooth, supportive transition from



- ENGINEERED MESH provides flexibility, breathability and medial support based on Áramis insights
- FIT COUNTER supportive heel construction designed to enable the free motion of the achilies tendon
- ENERGIZED STABILITY firmer boost on the medial side provides added stability that guides the foot from heel-strike to a neutral toe-off





D97428 deliv.12/18

....

...

BB6617 deliv.12/18









BB6630 deliv.12/18

|                    |             |                                                                                                        | D97430 deliv. 12/18                                                                                                                                                                | D77429 deliv.12/18 | Image not<br>available | SOLAR DRIVE W<br>size3½-10½ 119<br>D97430 legend marine/hi-res yellow/ash<br>s18<br>D97429 ftwr white/core black/grey three f<br>D97449 core black/ftwr white/grey five<br>TEXTILE/SYNTHETICS<br>These women's running shoes are a street<br>mainstay, ready for distances from 5Ks to<br>marathons. A mesh upper provides a ventila<br>stride, and a Solar Propulsion Rail adds flexi<br>support from heel strike to p