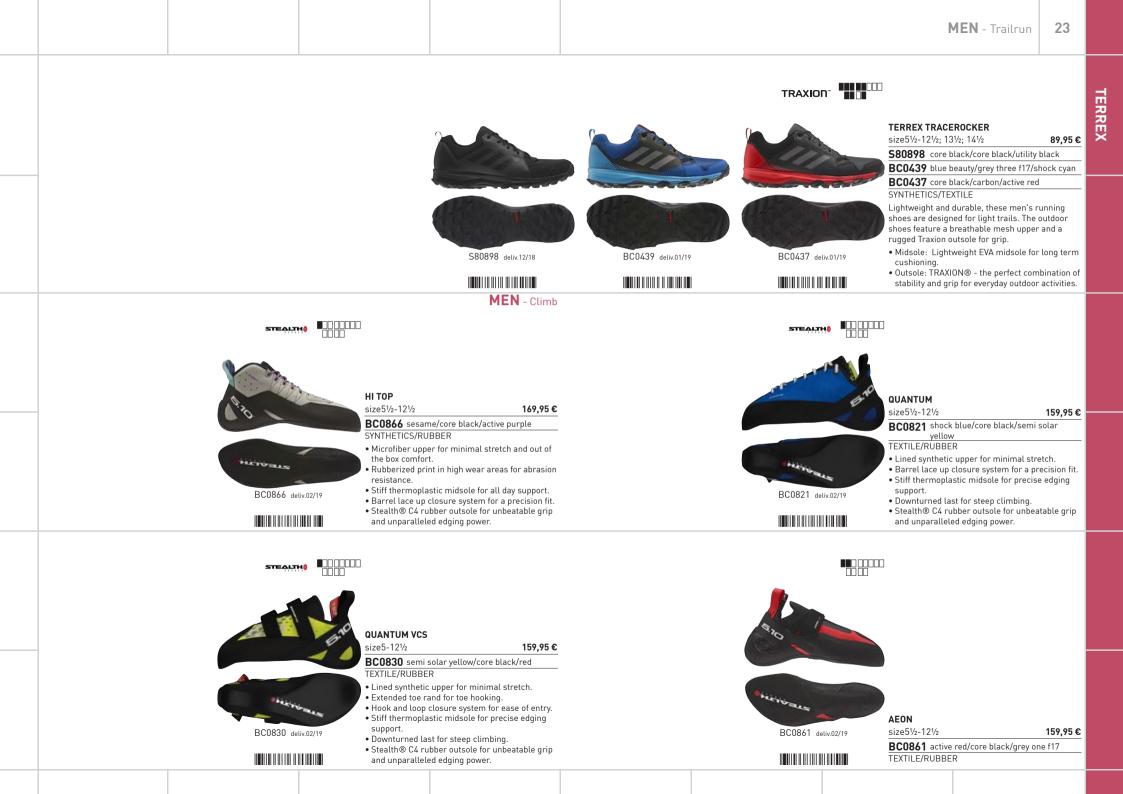

| any down the    |                    |                    |                                                                                                          |
|                                |                                           | <ul> <li>Upper: Breathable sock like cons</li> </ul>                                                |                 |                    |                    |                                                                                                          |

CM8569 deliv.02/19 

- Opper: Breathable sock the construction of a snug fit and comfort.
  Collar / Tongue: Perforated EVA with a mesh cover for breathability and comfort.
  Upper: Abrasion resistant weldings for protection.













| TERREX | size3½-10<br>BC0541<br>BC0540                                                                                                                                                                    | ash grey s18/solar yellow/core black<br>active pink/core black/shock red<br>core black/non-dyed/carbon                                                                                                                                                                                                                                                                                                                                                                                   | Continentals