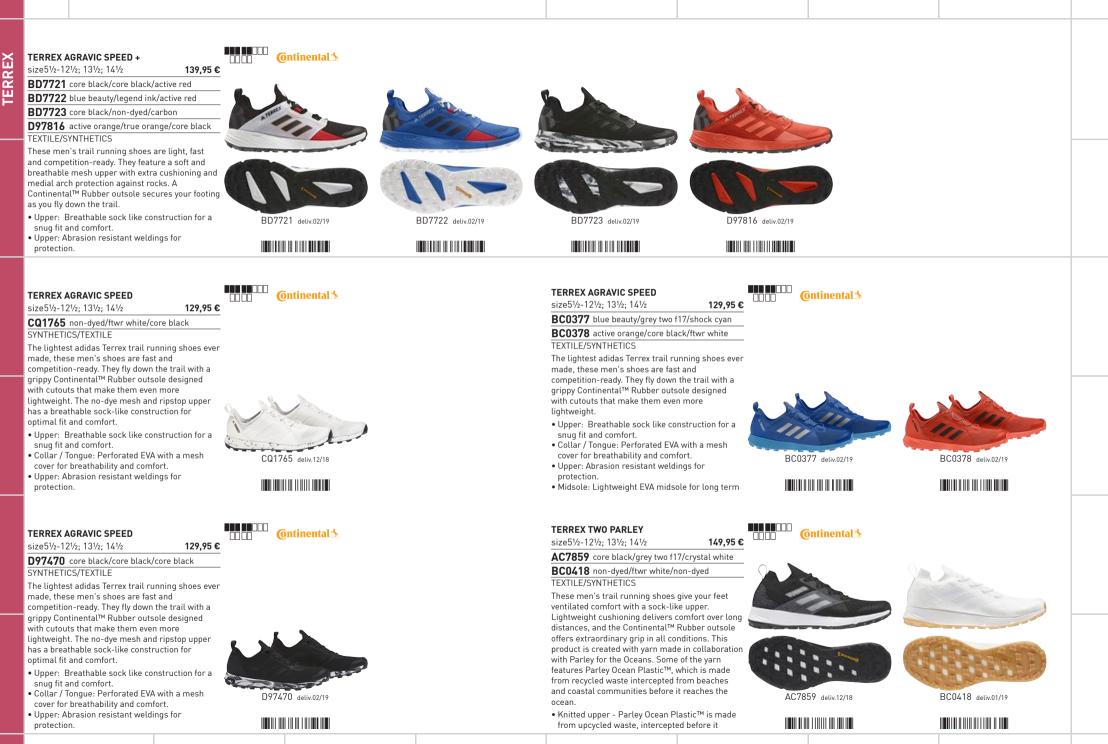

| any down the    |                    |                    |                                                                                                          |
|                                |                                           | <ul> <li>Upper: Breathable sock like cons</li> </ul>                                                |                 |                    |                    |                                                                                                          |

CM8569 deliv.02/19 

- Opper: Breathable sock the construction of a snug fit and comfort.
  Collar / Tongue: Perforated EVA with a mesh cover for breathability and comfort.
  Upper: Abrasion resistant weldings for protection.













| TERREX | size3½-10<br>BC0541<br>BC0540                                                                                                                                                                    | ash grey s18/solar yellow/core black<br>active pink/core black/shock red<br>core black/non-dyed/carbon                                                                                                                                                                                                                                                                                                                                                                                   | Continentals