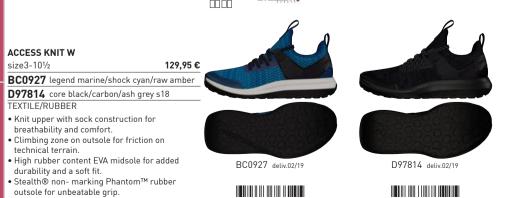

|                     | _                                                                                                               |                    |     |  |
|      |                                                                                                |                     |                                                                                                                 |                    | - 0 |  |
|      |                                                                                                |                     |                                                                                                                 |                    |     |  |







# **TENNIS** 48

# FEMALE - ADIZERO

**TENNIS** 



 BOTTEE CONSTRUCTION - For better fit and unmatched comfort

SPRINTFRAME



CG6443 deliv.01/19



ADIWEAR<sup>®</sup>6 ADITUFF<sup>®</sup>

- enhanced court feel with a balance of super reactive and resilient cushioning
- BOTTEE CONSTRUCTION For better fit and



A PARLET

CG6376 deliv.01/19





### JUNIOR - UNISEX - ADIZERO



### BASKETBALL 51

### MALE - BBALL TEAM

BB9190 deliv.12/18

99.95€



# **D96946** core black/ftwr white/active green

Inspired by '90s streetball culture, these basketball shoes feature a lacing cage for ultimate lockdown. Built with a dynamic collar for all-day comfort, they have a Bounce midsole that provides flexible cushioning. A herringbone outsole offers enhanced grip on any court.

- Bounce Midsole