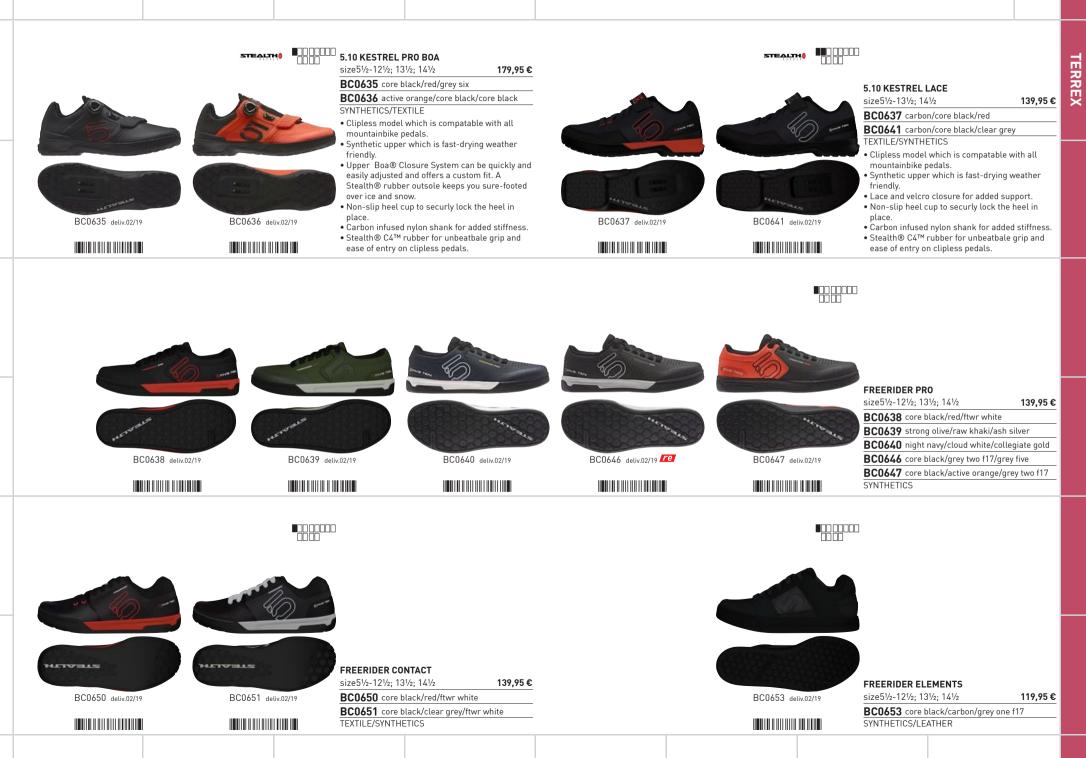

|                    |                    |                    |                    |         |  |
|        | These shoes are designed for day hikes. They have<br>a breathable mesh and synthetic upper and<br>lightweight cushioning. A super-high-traction<br>rubber outsole helps ensure your footing stays<br>secure in wet or slippery conditions.<br>• Lining: GORE-TEX Extended Comfort Footwear.<br>• Mesh and synthetic upper for lightweight and<br>comfort.                                                                                                                                                      | BC0972 deliv.02/19 | BC0973 deliv.02/19 | BC0974 deliv.02/19 | BC0975 deliv.02/19 |         |  |

- comfort. uppe ioi uyinweiyi
- Sockliner: Molded sockliner to enhance comfort and fit.







# BC0663 deliv.02/19 BC0664 deliv.02/19 BC0665 deliv.02/19 BC0666 deliv.02/19 BC0667 deliv.02/19

FREERIDER size51/2-121/2; 131/2; 141/2 99,95€ BC0663 core black/grey five/red BC0664 night grey/core black/semi solar yellow BC0665 onix/clear onix/bold orange BC0666 core black/craft khaki/ftwr white BC0667 night grey/core black/shock blue BC0668 core black/bold orange/core black BC0668 deliv.02/19 BC0669 deliv.02/19 BC0669 core black/grey/clear grey TEXTILE/LEATHER 





TEXTILE/LEATHER



|                       |                 | UNI                                                                                     | ISEX - HIKE   |                         |