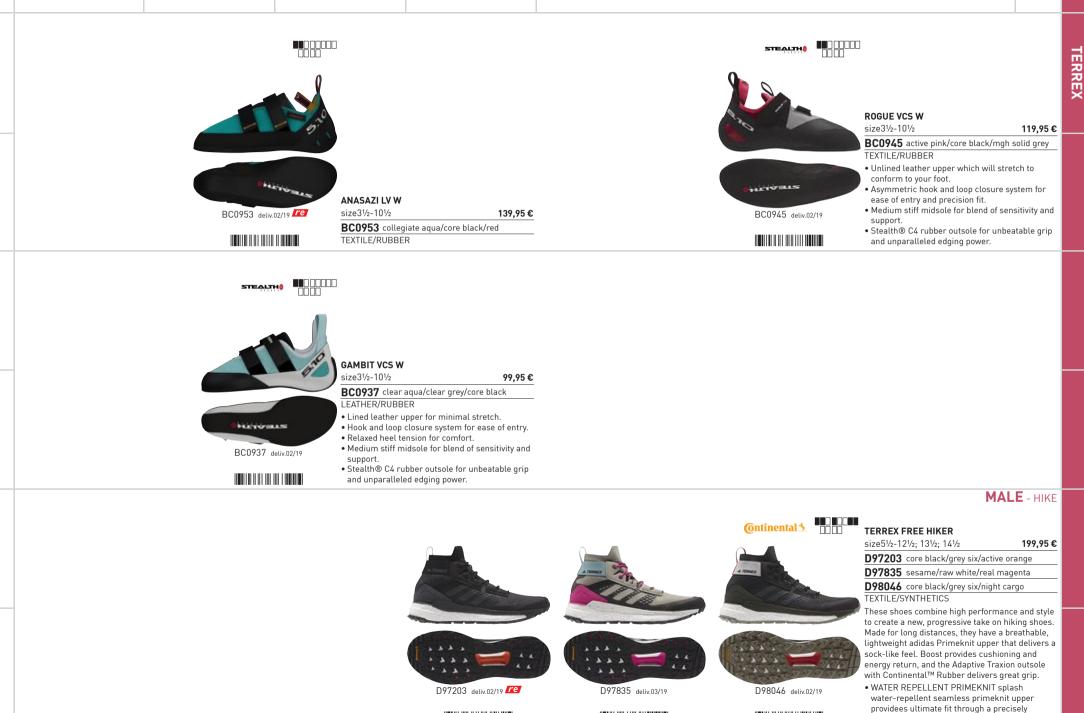

|                              |                    |             |  |
| <ul> <li>Elastic slipper closure for ease of entry.</li> <li>Stiff thermoplastic midsole for precise edging<br/>support.</li> <li>Downturned last for steep climbing.</li> <li>Stealth® C4 rubber outsole for unbeatable grip<br/>and unparalleled edging power.</li> </ul>                                                   | BC0922 deliv.02/19  | ANASAZI LV PRO W<br>size3-10½<br>BC0923 easy coral/core black,<br>TEXTILE/RUBBER                                                                                           | 149,95 €<br>/red             | BC0923 deliv.02/19 |             |  |

engineered, adaptive, lightweight knitted textile



| TERRE | TERREX FAST MID GTX-SURROUND         size5½-12½       179,95 €         DB3395       carbon/core black/grey six         TEXTILE/SYNTHETICS         These men's mid-cut hiking shoes are designed with GORE-TEX® SURROUND® technology for waterproof protection and 360 degrees of breathability. Lightweight and flexible, they feature an abrasion-resistant textile upper with protective weldings.         • Upper: Speed lacing construction for fast and snug lacing.         • Sockliner: Molded Ortholite® sockliner.         • GTX-Surround Ventilation through midsole sidewall with closed outsole and GORE-TEX Extended Comfort Footwear for enhanced breathability and 360 degree climate comfort without compromising on waterproof protection. |                     | - Otholice<br>output in most