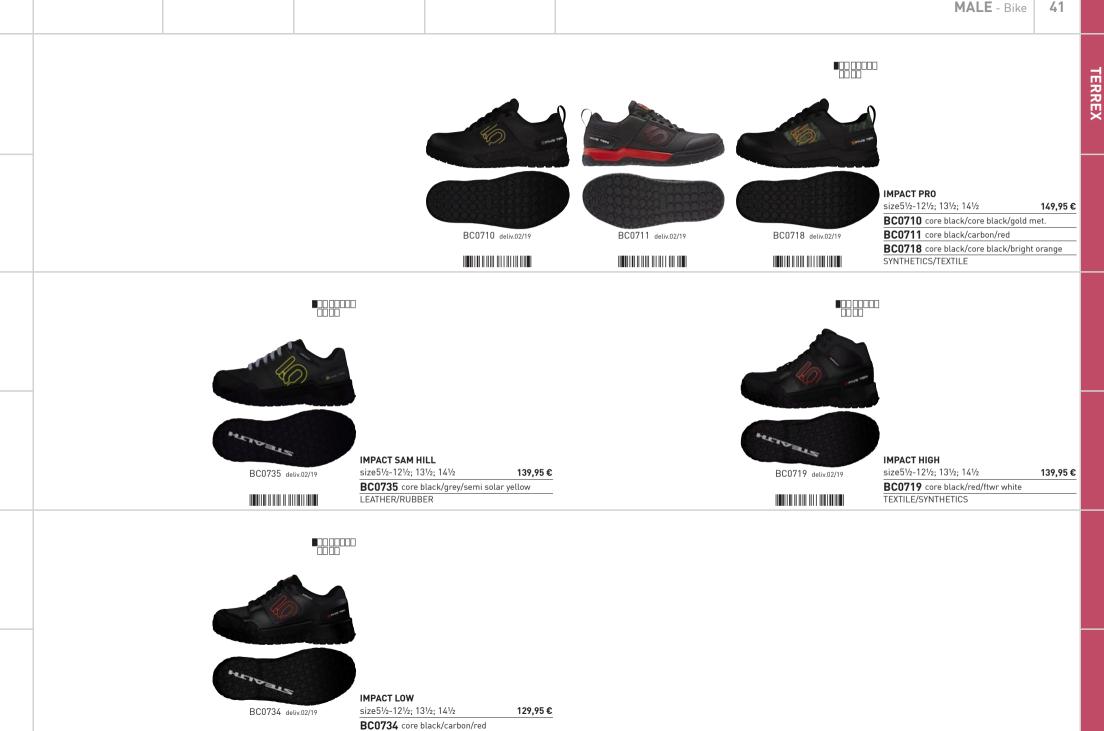

| BC0972 deliv.02/19 | BC0973 deliv.02/19 | BC0974 deliv.02/19 | BC0975 deliv.02/19 |         |  |

- comfort. uppe ioi uyinweiyi
- Sockliner: Molded sockliner to enhance comfort and fit.







# BC0663 deliv.02/19 BC0664 deliv.02/19 BC0665 deliv.02/19 BC0666 deliv.02/19 BC0667 deliv.02/19

FREERIDER size51/2-121/2; 131/2; 141/2 99,95€ BC0663 core black/grey five/red BC0664 night grey/core black/semi solar yellow BC0665 onix/clear onix/bold orange BC0666 core black/craft khaki/ftwr white BC0667 night grey/core black/shock blue BC0668 core black/bold orange/core black BC0668 deliv.02/19 BC0669 deliv.02/19 BC0669 core black/grey/clear grey TEXTILE/LEATHER 





TEXTILE/LEATHER



|                       |                 | UNI                                                                                     | ISEX - HIKE   |                         |                                                                                                                                     |                  |
|-----------------------|-----------------|-----------------------------------------------------------------------------------------|---------------|-------------------------|-------------------------------------------------------------------------------------------------------------------------------------|------------------|
|                       |                 |