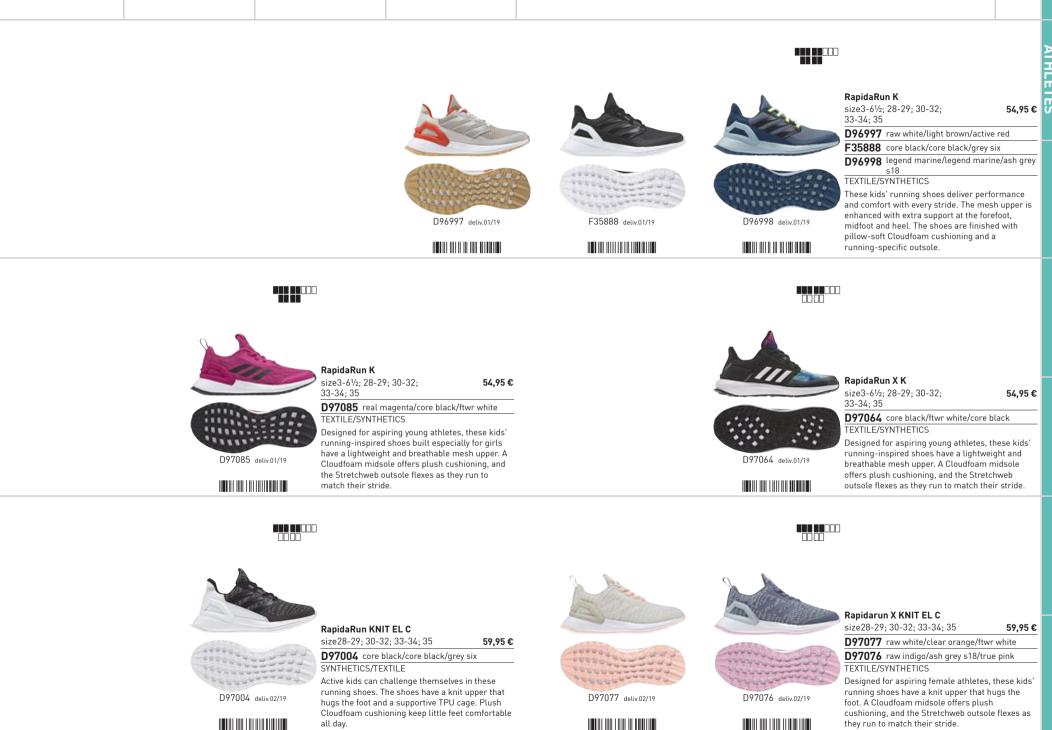

|                                                                                                                                                                                                                                                                                                                                                                       |

**D97605** real magenta/ftwr white/core black D97606 legend ink/active red/ftwr white TEXTILE/SYNTHETICS

Watch them sprint across the playground in these kids' shoes. The mesh upper offers lightweight ventilation while elastic laces and a strap closure provide a snug fit. They feature a dual-density EVA sole for everyday comfort and maximum grip.



D97605 deliv.12/18

D97606 deliv.12/18



| OUNG<br>HLETES |                                                                                                                                                                                                                                                            |                        | • •                 |                                                                                                                                                                             |                                                  |                    |  |
|----------------|--------------------------------------------------------------------------------------------------------------------------------------------------------------------------------------------------------------------