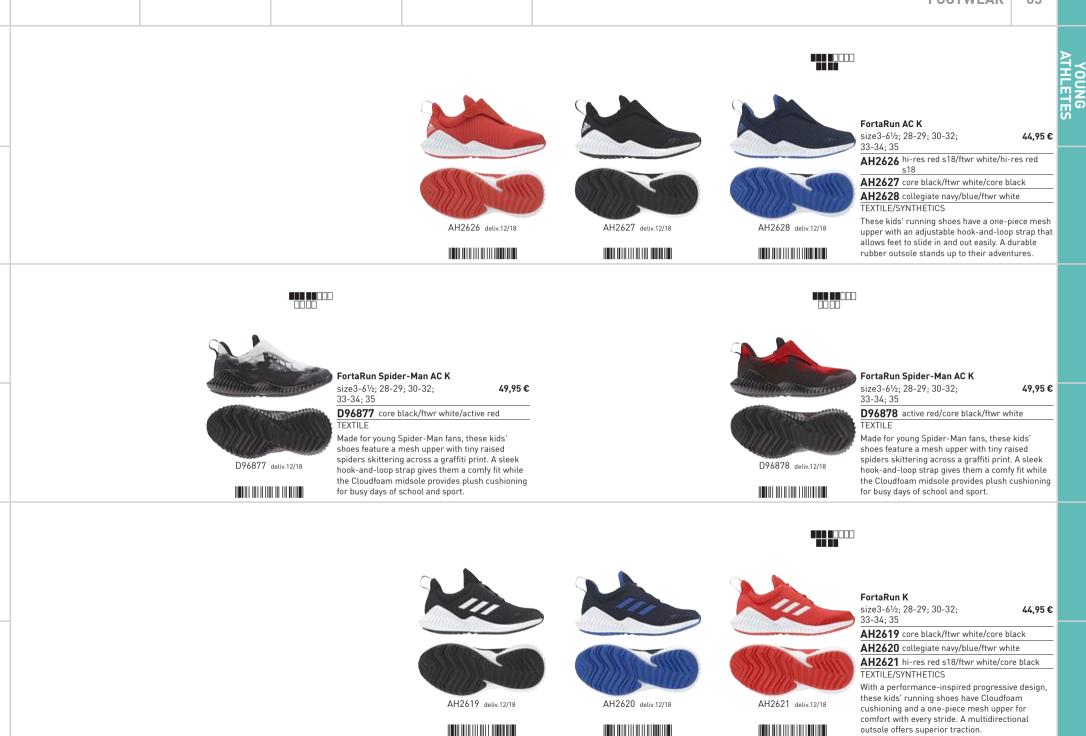

htweig<br>sole offers comfortable cu                      | esigned to<br>e a synthetic<br>ht durability.                                         | CM8586 |              | CM8587 deliv.12/18 |                    |                    |  |  |
|             |                                                                                                                           |                                                                                                                                                                                                                                     |                                                                                       |        |              |                    |                    |                    |  |  |

YOUNG



| 66                                                                                                            | FOOTWEAR                                                                                                                                                                                                                                                                                                                               |                                           |                    |                                                                                          |         |  |  |
|---------------------------------------------------------------------------------------------------------------|----------------------------------------------------------------------