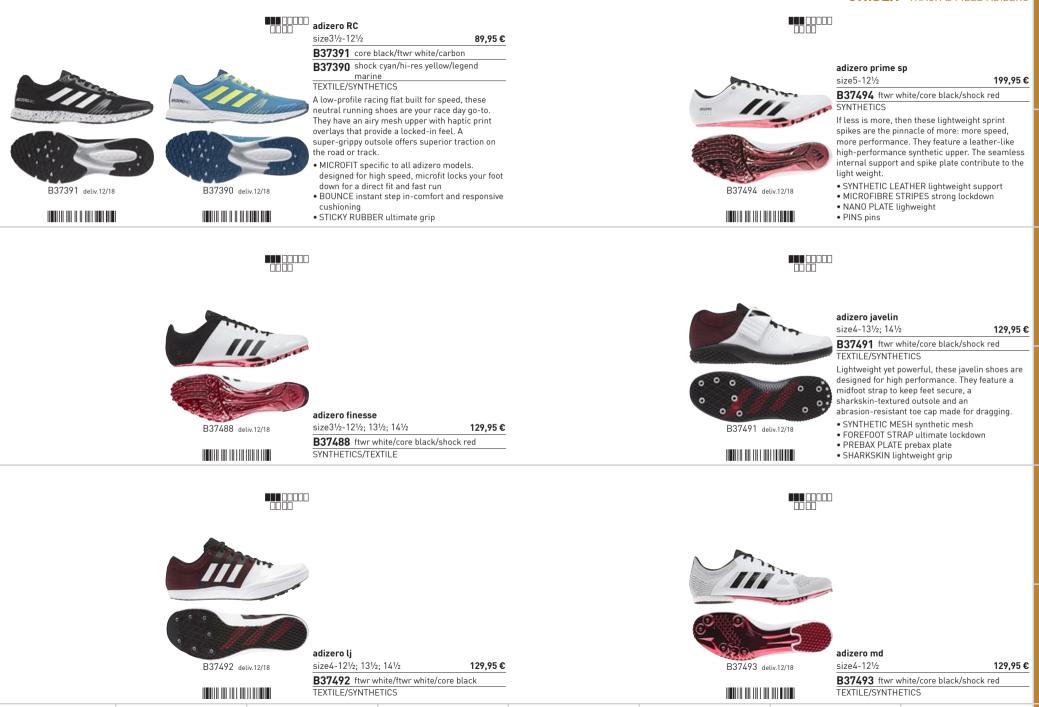

ht, durable material, the singular design sets these spikes apart from the rest, and makes your style clear.

- SYNTHETIC LEATHER lightweight support
- PEBAX PLATE lightweight
- SPIKE PINS ultimate grip
- TRAXION Ultimate Grip



F36070 deliv.12/18

an optimal fit for shorter and faster runs on road or track. Energy-returning Boost in the forefoot and integrated Forgefiber on the toe combine for comfort, support and breathability.

- MICROFIT specific to all adizero models. designed for high speed, microfit locks your foot down for a direct fit and fast run
- BOOST temperature-independent cushioning provides maximum comfort and energy return in all climates.
- DSP QUICKSTRIKE ultra-lightweight outsole for high speed running.





B37419 deliv.12/18

### **UNISEX** - TRACK & FIELD ADIZERO





RUNNING

# MALE - ADIZERO



- breathability and medial support based on Aramis insights
- FIT COUNTER supportive heel construction designed to enable the free motion of the achilies tendon
- SOLAR PROPULSION RAIL Symmetrical energy rail works with boost to increase stability for a

CQ3177 deliv.12/18 



D97436 deliv.12/18



 BOOST temperature-independent cushioning provides maximum comfort and energy return in all climates.

 SOLAR PROPULSION RAIL Symmetrical energy rail works with boost to increase stability for a



CQ3178 deliv.12/18

D97074 deliv.12/18

| G       | SOLAR DRIVE M                                                                                                       |                          |