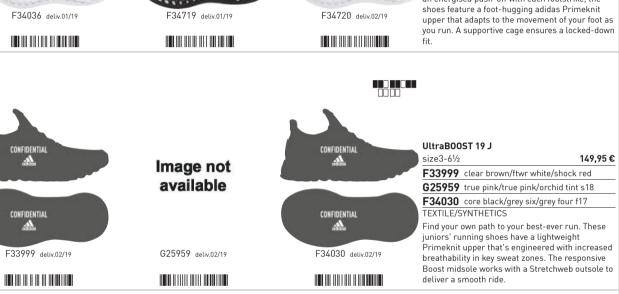

18 | BB7237 deliv.12/18 | BB7236 deliv.12/18 |   |  |  |
| BB7236 core black/ftwr white/hi-res yellow TEXTILE          |                    |                    |                    |   |  |  |
|                                                             |                    |                    |                    |   |  |  |

## **YOUNG ATHLETES** 59

UltraB00ST J size3-61/2

### FOOTWEAR





79,95€

F34036 ftwr white/ftwr white/blue F34719 core black/ftwr white/active red F34720 ftwr white/ftwr white/legend ink TEXTILE/SYNTHETICS Enable your best-ever run in these juniors' shoes. Designed with energy-returning Boost to deliver an energised push-off with each footstrike, the shoes feature a foot-hugging adidas Primeknit F34720 deliv.02/19 fit. UltraB00ST 19 J CONFIDENTIAL size3-61/2



......

F34033 deliv.02/19



F34005 deliv.12/18



These juniors' running shoes give you an easy, unrestricted stride on sidewalks and city streets. The shoes have a minimalist knit upper and energy-returning Boost cushioning underfoot, and the flexible outsole allows your foot to splay naturally at touchdown for a comfortable ride.

99,95€







# 



F34012 deliv.12/18

and a start of



 FureBOOST GO EL C

 size28-29; 30-32; 33-34; 35
 79,95 €

 F34012
 non-dyed/grey six/raw white

 F34014
 semi solar pink/semi solar pink/clear

 brown
 brown

### TEXTILE

These kids' running shoes give them an easy, unrestricted stride while racing around the playground. The shoes have a minimalist knit upper and energy-returning Boost cushioning underfoot, and the flexible outsole allows their foo