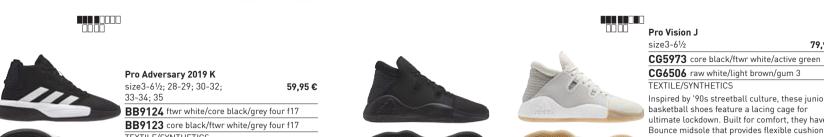

|                 |                    |  |

**F99894** collegiate royal/silver met./core black TEXTILE/SYNTHETICS

Cloudfoam Midsole for step-in comfort

 F99902 core black/scarlet/grey four f17 F99904 collegiate royal/ftwr white/grey two f17 TEXTILE/SYNTHETICS • Cloudfoam Midsole for step-in comfort

# 52

BASKETBALL



BB9124 deliv.12/18

BB9143 deliv.12/18





**KIDS** - UNISEX





### Inspired by '90s streetball culture, these juniors' basketball shoes feature a lacing cage for ultimate lockdown. Built for comfort, they have a Bounce midsole that provides flexible cushioning. A herringbone outsole offers enhanced grip on every court.

- Bounce Midsole for responsive cushioning and all day comfort
- Tailored Performance collar for supportive comfort • Ripstop midfoot cage for flexible stability and
- support

|                    |                                                           |                    |