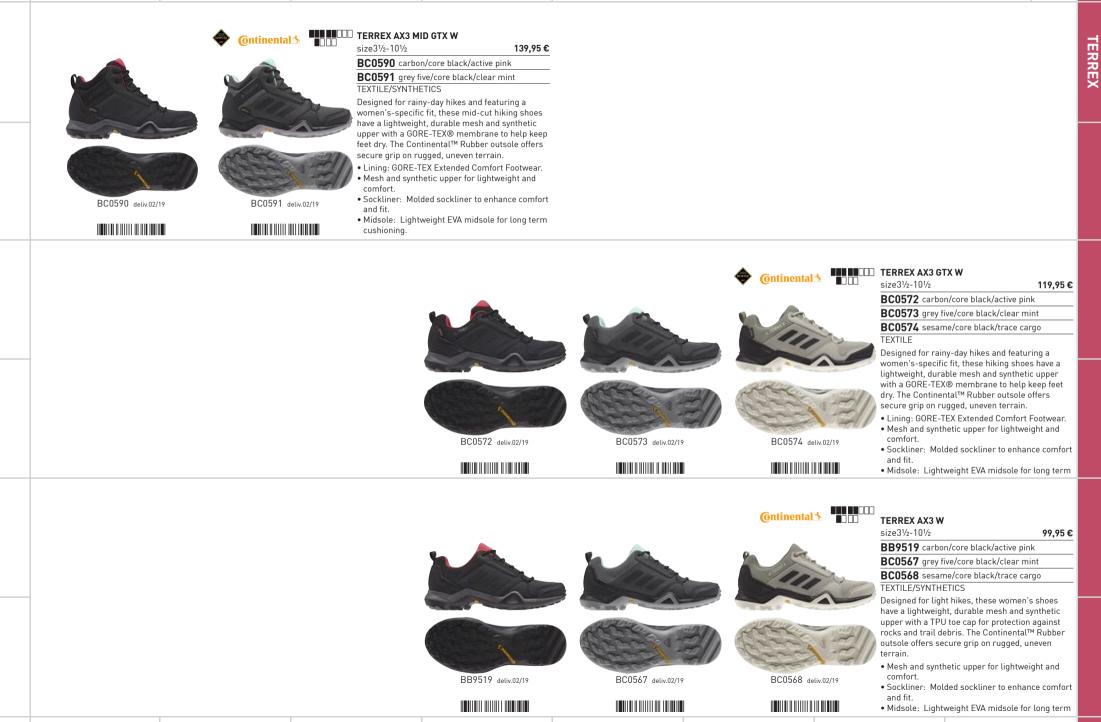

clear mint

179,95€

size3½-10½

TEXTILE/SYNTHETICS

• Upper: Speed lacing construction for fast and snug lacing.

- Lining: GORE-TEX Extended Comfort Footwear. • Midsole: Pro-Moderator - thin TPU film on the
- heel for extra stability.







AQ0371 deliv.12/18 

designed with GORE-TEX® SURROUND® technology for waterproof protection and 360 degrees of breathability. Lightweight and flexible, they feature an abrasion-resistant textile upper with protective weldings.

- Upper: Speed lacing construction for fast and snug lacing.
- Upper: Abrasion resistant weldings for protection.

• Sockliner: Molded Ortholite® sockliner. • GTX-Surround Ventilation through midsole sidewall with closed outsole and GORE-TEX Extended Comfort Footwear for enhanced

CQ1744 deliv.12/18





F35743 deliv.12/18





| TE   | REX ENTRY HIKER MID GTX W                                                                      |                     |                                                                                                                 |                    |     |  |
|------|------------------------------------------------------------------------------------------------|---------------------|-----------------------------------------------------------------------------------------------------------------|--------------------|-----|--|
|      | 3½-10½ <b>119,95 €</b>                                                                         |                     |                                                                                                                 |