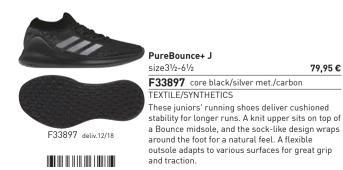

ETES** 59

UltraB00ST J size3-61/2

### FOOTWEAR





79,95€

F34036 ftwr white/ftwr white/blue F34719 core black/ftwr white/active red F34720 ftwr white/ftwr white/legend ink TEXTILE/SYNTHETICS Enable your best-ever run in these juniors' shoes. Designed with energy-returning Boost to deliver an energised push-off with each footstrike, the shoes feature a foot-hugging adidas Primeknit F34720 deliv.02/19 fit. UltraB00ST 19 J CONFIDENTIAL size3-61/2



......

F34033 deliv.02/19



F34005 deliv.12/18



These juniors' running shoes give you an easy, unrestricted stride on sidewalks and city streets. The shoes have a minimalist knit upper and energy-returning Boost cushioning underfoot, and the flexible outsole allows your foot to splay naturally at touchdown for a comfortable ride.

99,95€







# 



F34012 deliv.12/18

and a start of



 FureBOOST GO EL C

 size28-29; 30-32; 33-34; 35
 79,95 €

 F34012
 non-dyed/grey six/raw white

 F34014
 semi solar pink/semi solar pink/clear

 brown
 brown

### TEXTILE

These kids' running shoes give them an easy, unrestricted stride while racing around the playground. The shoes have a minimalist knit upper and energy-returning Boost cushioning underfoot, and the flexible outsole allows their foot to splay naturally at touchdown for a comfortable ride.



AltaSport K

SYNTHETICS

33-34; 35







BD7619 deliv.12/18  CG6020 deliv.12/18

CM8564 deliv.12/18

CM8565 deliv.12/18

# keep up with active kids. They feature an open-weave mesh upper that delivers lightweight ventilation. A durable EVA outsole offers comfortable cushioning and abr