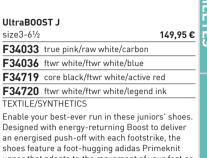

ren I.        |                    | , |  |  |
| Solar LT TRAINER M                                          |                    |                    |                    |   |  |  |
| size6-14½ 79,95€<br>BB7238 shock cyan/ftwr white/active red |                    |                    |                    | 1 |  |  |
| <b>BB7237</b> raw white/grey three f17/core black           | BB7238 deliv.12/18 | BB7237 deliv.12/18 | BB7236 deliv.12/18 |   |  |  |
| BB7236 core black/ftwr white/hi-res yellow TEXTILE          |                    |                    |                    |   |  |  |
|                                                             |                    |                    |                    |   |  |  |

## **YOUNG ATHLETES** 59

UltraB00ST J size3-61/2

### FOOTWEAR





79,95€

F34036 ftwr white/ftwr white/blue F34719 core black/ftwr white/active red F34720 ftwr white/ftwr white/legend ink TEXTILE/SYNTHETICS Enable your best-ever run in these juniors' shoes. Designed with energy-returning Boost to deliver an energised push-off with each footstrike, the shoes feature a foot-hugging adidas Primeknit F34720 deliv.02/19 fit. UltraB00ST 19 J CONFIDENTIAL size3-61/2



......

F34033 deliv.02/19



F34005 deliv.12/18



These juniors' running shoes give you an easy, unrestricted stride on sidewalks and city streets. The shoes have a minimalist knit upper and energy-returning Boost cushioning underfoot, and the flexible outsole allows your foot to splay naturally at touchdown for a comfortable ride.

99,95€







# 



F34012 deliv.12/18

and a start of



 F