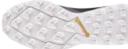

| hanced           |



These shoes offer the energy return of Boost in a women's-specific fit. Designed for fast, technical hiking in alpine terrain, they have protective TPU overlays and speed lacing, plus a lightweight and flexible build so you can run in them. The breathable GORE-TEX® membrane keeps feet dry through wet weather, while a Continental™ Rubber outsole gives you extraordinary grip.

**CQ1744** carbon/core black/ash green s18

F35743 ash grey s18/core black/clear mint

179,95€

size3½-10½

TEXTILE/SYNTHETICS

• Upper: Speed lacing construction for fast and snug lacing.

- Lining: GORE-TEX Extended Comfort Footwear. • Midsole: Pro-Moderator - thin TPU film on the
- heel for extra stability.







AQ0371 deliv.12/18 

designed with GORE-TEX® SURROUND® technology for waterproof protection and 360 degrees of breathability. Lightweight and flexible, they feature an abrasion-resistant textile upper with protective weldings.

- Upper: Speed lacing construction for fast and snug lacing.
- Upper: Abrasion resistant weldings for protection.

• Sockliner: Molded Ortholite® sockliner. • GTX-Surround Ventilation through midsole sidewall with closed outsole and GORE-TEX Extended Comfort Footwear for enhanced

CQ1744 deliv.12/18





F35743 deliv.12/18





| TE   | REX ENTRY HIKER MID GTX W                                                                      |                     |