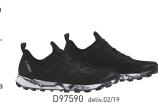

|                            |  |

### **D97590** core black/core black/ash grey s18 SYNTHETICS/TEXTILE

The lightest adidas Terrex trail running shoes ever made, these women's shoes are fast and competition-ready. They fly down the trail with a grippy Continental™ Rubber outsole designed with cutouts that make them even more lightweight. The no-dye mesh and ripstop upper has a breathable sock-like construction for optimal fit and comfort. Built with a women's-specific fit.

- Upper: Breathable sock like construction for a snug fit and comfort.
- Collar / Tongue: Perforated EVA with a mesh cover for breathability and comfort.Upper: Abrasion resistant weldings for



Continental 3 **TERREX AGRAVIC SPEED W** size31/2-101/2 129.95€ BC0455 ash grey s18/ash grey s18/clear mint BC0454 active pink/active pink/shock cyan BC0453 shock cyan/shock cyan/ftwr white TEXTILE/SYNTHETICS The lightest adidas Terrex trail running shoes ever made, these women's shoes are fast and competition-ready. They fly down the trail with a grippy Continental<sup>™</sup> Rubber outsole designed with cutouts that make them even more liahtweiaht. Upper: Breathable sock like construction for a snug fit and comfort. BC0454 deliv.01/19 BC0455 deliv.01/19 BC0453 deliv.01/19 Collar / Tongue: Perforated EVA with a mesh cover for breathability and comfort. Upper: Abrasion resistant weldings for TERREX TWO PARLEY W SOA 🔷 Continental TERREX TWO BOA GTX W Continental 🏂 size31/2-101/2 size31/2