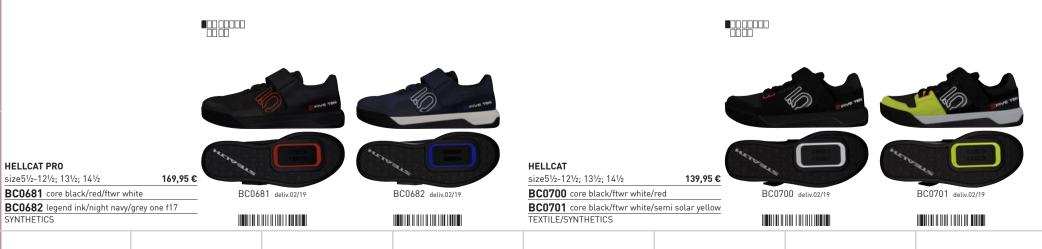

| BC0972 deliv.02/19 | BC0973 deliv.02/19 | BC0974 deliv.02/19 | BC0975 deliv.02/19 |         |  |

- comfort. uppe ioi uyinweiyi
- Sockliner: Molded sockliner to enhance comfort and fit.







# BC0663 deliv.02/19 BC0664 deliv.02/19 BC0665 deliv.02/19 BC0666 deliv.02/19 BC0667 deliv.02/19

FREERIDER size51/2-121/2; 131/2; 141/2 99,95€ BC0663 core black/grey five/red BC0664 night grey/core black/semi solar yellow BC0665 onix/clear onix/bold orange BC0666 core black/craft khaki/ftwr white BC0667 night grey/core black/shock blue BC0668 core black/bold orange/core black BC0668 deliv.02/19 BC0669 deliv.02/19 BC0669 core black/grey/clear grey TEXTILE/LEATHER 





TEXTILE/LEATHER



|                       |                 | UNI                                                                                     | ISEX - HIKE   |                         |                                                                                                                                     |                  |
|-----------------------|-----------------|-----------------------------------------------------------------------------------------|---------------|-------------------------|-------------------------------------------------------------------------------------------------------------------------------------|------------------|
|                       |                 |