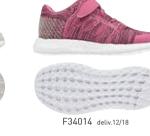

79,95€

F34036 ftwr white/ftwr white/blue F34719 core black/ftwr white/active red F34720 ftwr white/ftwr white/legend ink TEXTILE/SYNTHETICS Enable your best-ever run in these juniors' shoes. Designed with energy-returning Boost to deliver an energised push-off with each footstrike, the shoes feature a foot-hugging adidas Primeknit F34720 deliv.02/19 fit. UltraB00ST 19 J CONFIDENTIAL size3-61/2



......

F34033 deliv.02/19



F34005 deliv.12/18



These juniors' running shoes give you an easy, unrestricted stride on sidewalks and city streets. The shoes have a minimalist knit upper and energy-returning Boost cushioning underfoot, and the flexible outsole allows your foot to splay naturally at touchdown for a comfortable ride.

99,95€







# 



F34012 deliv.12/18

and a start of



 FureBOOST GO EL C

 size28-29; 30-32; 33-34; 35
 79,95 €

 F34012
 non-dyed/grey six/raw white

 F34014
 semi solar pink/semi solar pink/clear

 brown
 brown

### TEXTILE

These kids' running shoes give them an easy, unrestricted stride while racing around the playground. The shoes have a minimalist knit upper and energy-returning Boost cushioning underfoot, and the flexible outsole allows their foot to splay naturally at touchdown for a comfortable ride.



AltaSport K

SYNTHETICS

33-34; 35







BD7619 deliv.12/18  CG6020 deliv.12/18

CM8564 deliv.12/18

CM8565 deliv.12/18

# keep up with active kids. They feature an open-weave mesh upper that delivers lightweight ventilation. A durable EVA outsole offers comfortable cushioning and abrasion resistance.

|             | 64