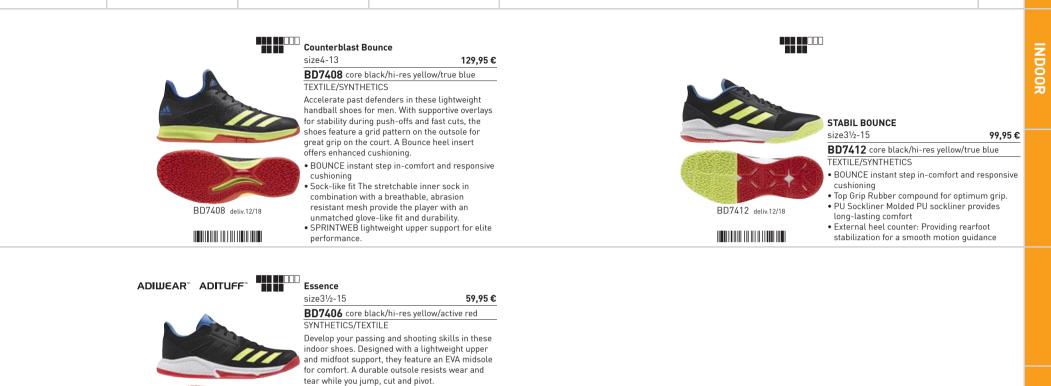

h every step<br>and jump, relieing the athlete with endelse<br>performance essentials. Specifically place<br>ignificantly lighter than classic plastic overlays<br>and quarterpanels.<br>• Notion Guiding System: Provide sexcellent<br>cushion, stability and guidance for strong and<br>powerful moves.<br>• Top 6 Fip Rubber compound for optimum grip.<br>• Top 5 Fip Rubber count shoe, these women's<br>shoes have a treathable mesh upper featuring<br>resh graphics jus supportive synthetic leather<br>overlays. They ride at lightweight cushinof<br>midsle at app durable Adveraul upper with graphic<br>print.<br><b>UNISEX - HANDBALL</b><br>• <b>UNISEX - HANDBALL</b><br>• <b>UNISEX - HANDBALL</b><br>• <b>UNISEX - HANDBALL</b><br>• <b>Diffuef</b><br>• Dartueffer<br>• Dartueffer<br>• Dartueffer:<br>• D |



ADIWEAR: High abrasion rubber compound on medial forefoot preventing the shoe from intense dragging abrasion.
 ADIUTEF: Sport specifically positioned high

foot climate

abrasion and tear resistant upper material • Open Mesh Open mesh upper for optimal upper

Cloudfoam Sockliner Additional cushioning

during landing and comfortable step-in at the

BD7406 deliv.12/18

|          | 56 TRAINING                                                                                                                                                                                                                                              | )                  |                    |                                                                                            |                    |