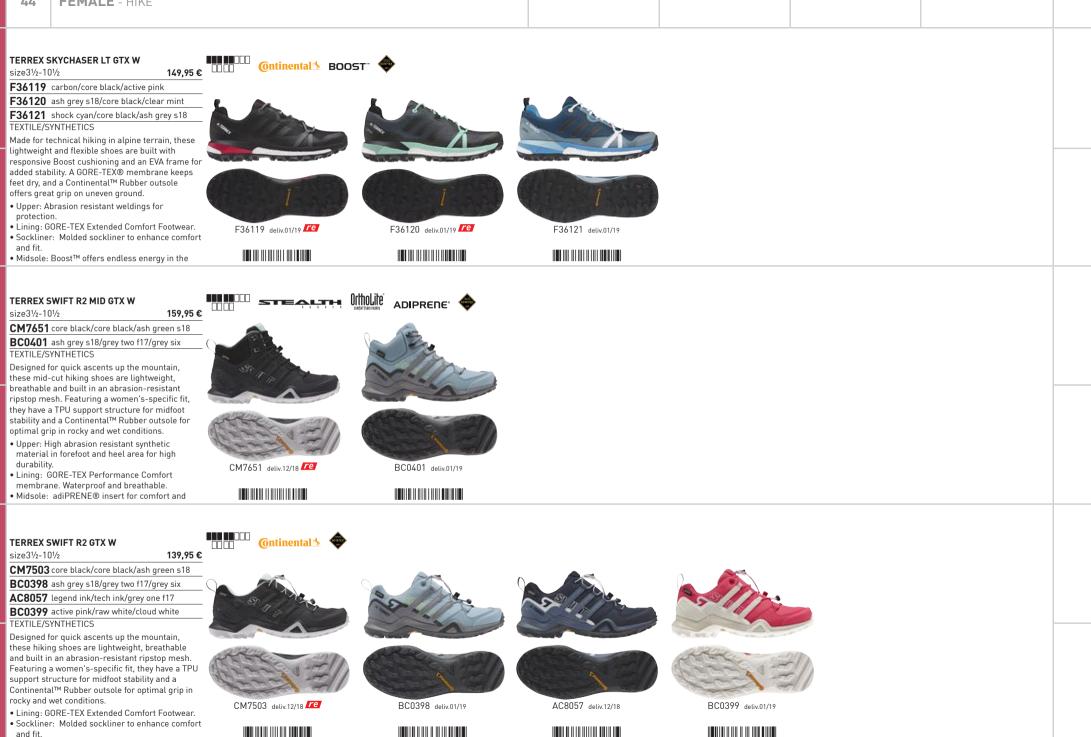

k/clear mint

179,95€

size3½-10½

TEXTILE/SYNTHETICS

• Upper: Speed lacing construction for fast and snug lacing.

- Lining: GORE-TEX Extended Comfort Footwear. • Midsole: Pro-Moderator - thin TPU film on the
- heel for extra stability.







AQ0371 deliv.12/18 

designed with GORE-TEX® SURROUND® technology for waterproof protection and 360 degrees of breathability. Lightweight and flexible, they feature an abrasion-resistant textile upper with protective weldings.

- Upper: Speed lacing construction for fast and snug lacing.
- Upper: Abrasion resistant weldings for protection.

• Sockliner: Molded Ortholite® sockliner. • GTX-Surround Ventilation through midsole sidewall with closed outsole and GORE-TEX Extended Comfort Footwear for enhanced

CQ1744 deliv.12/18





F35743 deliv.12/18





| TE   | REX ENTRY HIKER MID GTX W                                                                      |                     |                                                                                                                 |                    |     |  |
|------|------------------------------------------------------------------------------------------------|---------------------|-----------------------------------------------------------------------------------------------------------------|--------------------|-----|--|
|      | 3½-10½ <b>119,95 €</b>                                                                         |                     |                                                                                                                 |