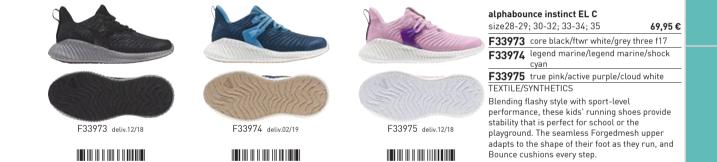

juniors' running shoes give you an easy, unrestricted stride on sidewalks and city streets. The shoes have a minimalist knit upper and energy-returning Boost cushioning underfoot, and the flexible outsole allows your foot to splay naturally at touchdown for a comfortable ride.

99,95€







# 



F34012 deliv.12/18

and a start of



 FureBOOST GO EL C

 size28-29; 30-32; 33-34; 35
 79,95 €

 F34012
 non-dyed/grey six/raw white

 F34014
 semi solar pink/semi solar pink/clear

 brown
 brown

### TEXTILE

These kids' running shoes give them an easy, unrestricted stride while racing around the playground. The shoes have a minimalist knit upper and energy-returning Boost cushioning underfoot, and the flexible outsole allows their foot to splay naturally at touchdown for a comfortable ride.



AltaSport K

SYNTHETICS

33-34; 35







BD7619 deliv.12/18  CG6020 deliv.12/18

CM8564 deliv.12/18

CM8565 deliv.12/18

# keep up with active kids. They feature an open-weave mesh upper that delivers lightweight ventilation. A durable EVA outsole offers comfortable cushioning and abrasion resistance.

|             | 64                                                                                                                        | FOOTWEAR                                                                                                                                                                                                                            |                                                                                       |        |              |