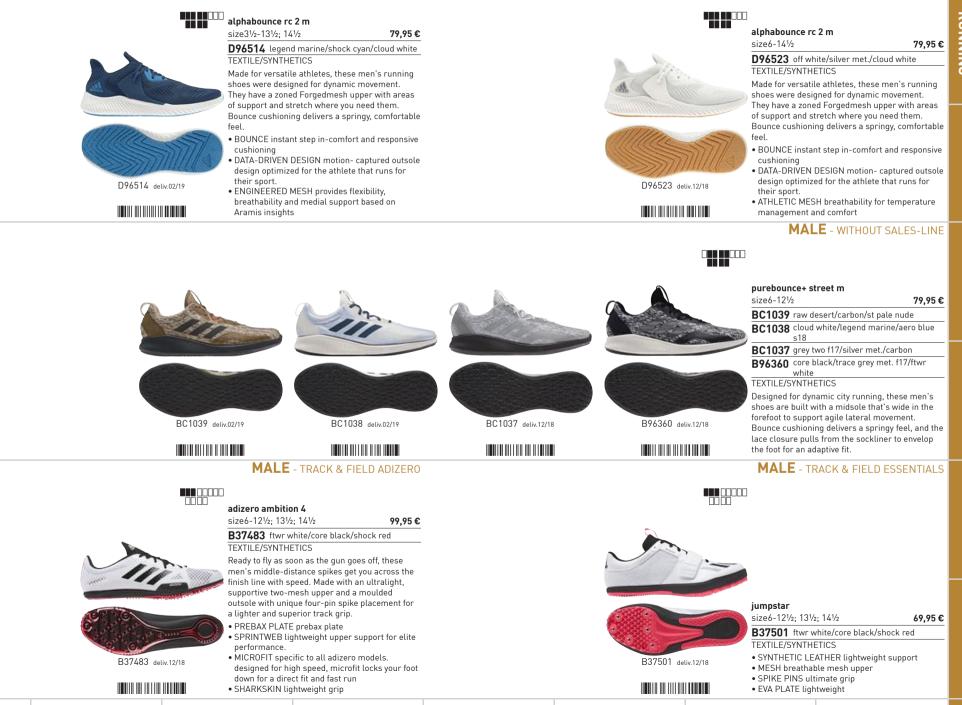

109,95 €         BD7111 off white/raw white/cloud white         BC0626 core black/ftwr white/grey three f17         BD7112 legend marine/legend marine/shock cyan         TEXTILE/SYNTHETICS         These men's running shoes blend modern urban style with sport-level performance. They have a sock-like Forgedmesh upper for a locked-down fit so you can move freely in all directions. The Bounce midsole has midfoot reinforcement to support agile movement.         • ADAPTIVE FORGEDMESH designed through 3d motion mapping, the fully-forged upper delivers fit for all movements.         • BOUNCE instant step in-comfort and responsive cushioning                                                         |      |



management and comfort

```
    HEATHERED ENGINEERED MESH lockdown for
secure support
```





TERREX

# MEN - Trailrun

|                                |                                           | IM E                                                                                                | IN - Traitrun   |                    |                    |                                                                                                          |
|--------------------------------|-------------------------------------------|-----------------------------------------------------------------------------------------------------|-----------------|--------------------|--------------------|----------------------------------------------------------------------------------------------------------|
| 🔶 вооз                         | ST" Ontinental .