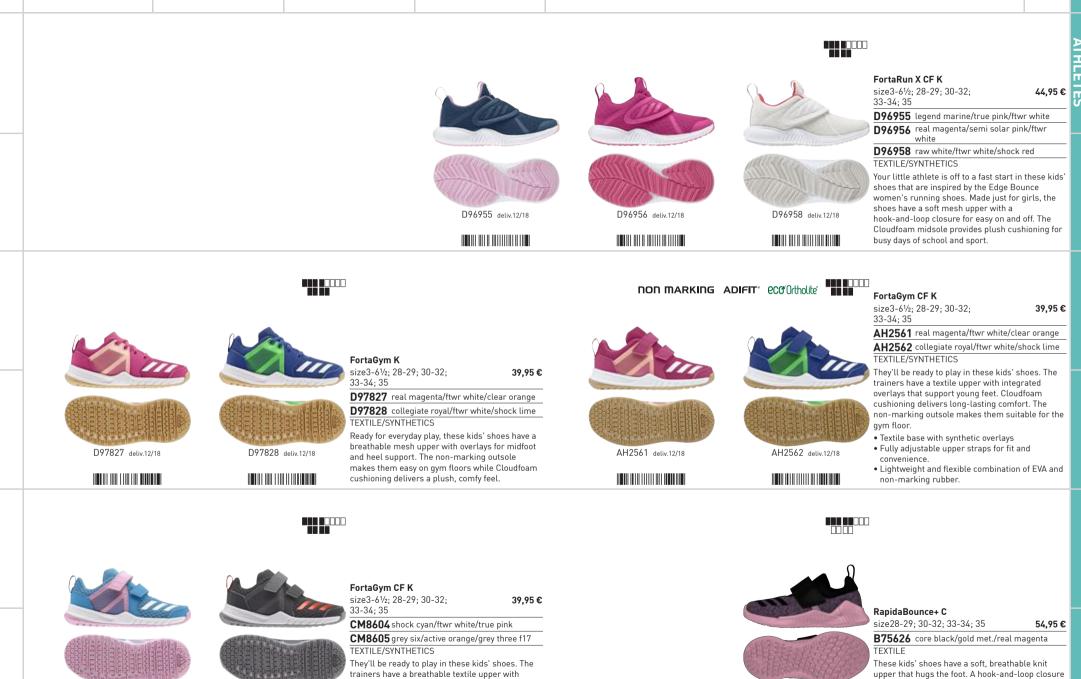

CF K<br>size3-6½; 28-29; 30-32;<br>33-34; 35<br>D96954 grey two f17/grey four | 44,95 € |  |  |

size3-61/2; 28-29; 30-32; 33-34; 35

**D96966** core black/ftwr white/core black TEXTILE

Watch her run far and fast in these girls' running shoes. They are designed with a breathable mesh upper, lightweight cushioning and grippy rubber outsole. A watercolour print adds a colourful touch.



D96966 deliv.12/18

**D96954** grey two f17/grey four f17/ice mint TEXTILE

Your little athlete is off to a fast start in these kids' shoes that are inspired by the Edge Bounce women's running shoes. Made just for girls, the shoes have a soft mesh upper with a hook-and-loop closure for easy on and off. The Cloudfoam midsole provides plush cushioning for busy days of school and sport.



D96954 deliv.12/18



CM8604 deliv.12/18

CM8605 deliv.12/18

| ~  | CM8604 shock cyan/ftwr white/true pink             |
|----|----------------------------------------------------|
|    | CM8605 grey six/active orange/grey three f17       |
|    | TEXTILE/SYNTHETICS                                 |
|    | They'll be ready to play in these kids' shoes. The |
| 57 | trainers have a breathable textile upper with      |
|    | integrated overlays that support young feet.       |
|    | Cloudfoam cushioning delivers long-lasting         |
|    | comfort. The non-marking outsole makes them        |
|    | suitable for the gym floor.                        |

locks in the fit and makes quick changes easy. B75626 deliv.04/19 These shoes are made in Germany and feature a super-flexible outsole that lets feet move na