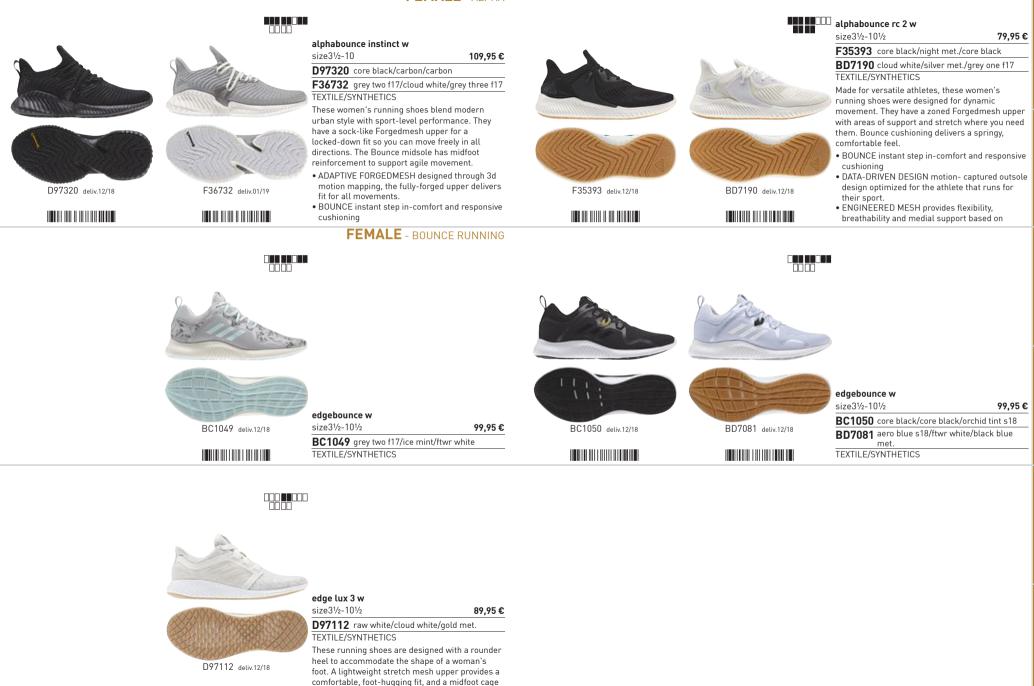

|

smooth run

comfortable fit.

# FEMALE - ALPHA



locks in the foot for stability through every mile.

RUNNING

| 10                                                                                                                                 | FEMALE - WITHOUT SALES                                                                                                                                                                                                                                                                                                                                     | 5-LINE             |                    |