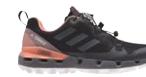

| hanced           |



These shoes offer the energy return of Boost in a women's-specific fit. Designed for fast, technical hiking in alpine terrain, they have protective TPU overlays and speed lacing, plus a lightweight and flexible build so you can run in them. The breathable GORE-TEX® membrane keeps feet dry through wet weather, while a Continental™ Rubber outsole gives you extraordinary grip.

**CQ1744** carbon/core black/ash green s18

F35743 ash grey s18/core black/clear mint

179,95€

size3½-10½

TEXTILE/SYNTHETICS

• Upper: Speed lacing construction for fast and snug lacing.

- Lining: GORE-TEX Extended Comfort Footwear. • Midsole: Pro-Moderator - thin TPU film on the
- heel for extra stability.







AQ0371 deliv.12/18 

designed with GORE-TEX® SURROUND® technology for waterproof protection and 360 degrees of breathability. Lightweight and flexible, they feature an abrasion-resistant textile upper with protective weldings.

- Upper: Speed lacing construction for fast and snug lacing.
- Upper: Abrasion resistant weldings for protection.

• Sockliner: Molded Ortholite® sockliner. • GTX-Surround Ventilation through midsole sidewall with closed outsole and GORE-TEX Extended Comfort Footwear for enhanced

CQ1744 deliv.12/18





F35743 deliv.12/18





| TE   | REX ENTRY HIKER MID GTX W                                                                      |                     |