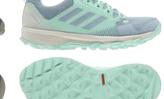

|                    |                    |





BC0785 deliv.02/19

BC0784 deliv.02/19

BC0786 deliv.02/19

 FREERIDER W

 size3½-10

 BC0784 carbon/core black/vivid berry

 BC0785 carbon/core black/purple

 BC0786 onix/shock green/core black

 TEXTILE/SYNTHETICS

| HELLCAT PRO W<br>size3½-10 169,95 €<br>BC0796 core black/shock pink/grey one f17                                                                                                                                                                                                                                              |                     | HELLCAT W<br>size3½-10<br>BC0800 grey five/core black/s                                                                                                                    | <b>139,95 €</b><br>hock cyan | BC0800 deliv.02/19 |