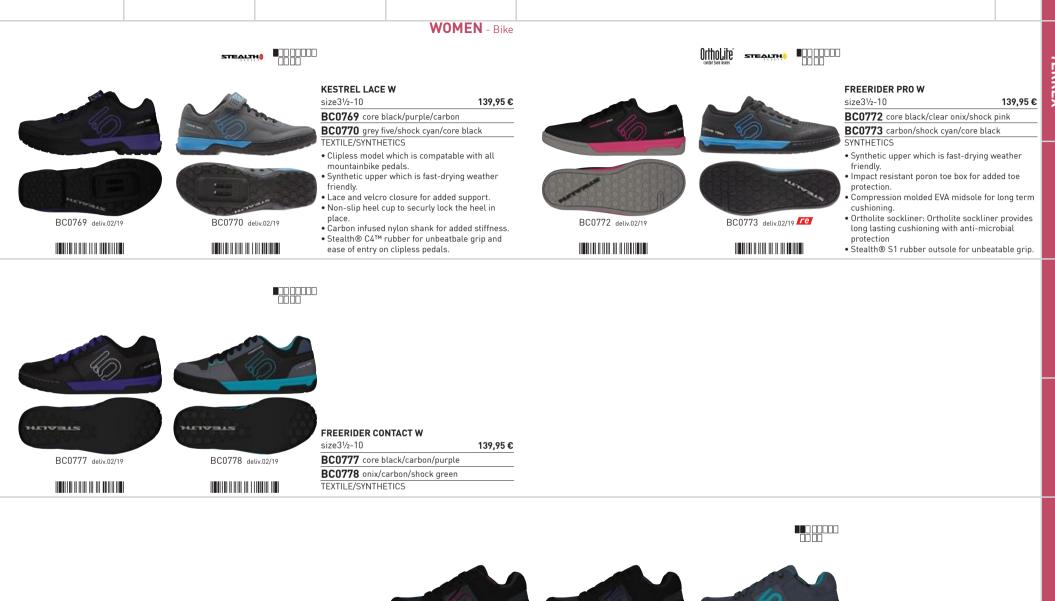

|                    |                    |





BC0785 deliv.02/19

BC0784 deliv.02/19

BC0786 deliv.02/19

 FREERIDER W

 size3½-10

 BC0784 carbon/core black/vivid berry

 BC0785 carbon/core black/purple

 BC0786 onix/shock green/core black

 TEXTILE/SYNTHETICS

| HELLCAT PRO W<br>size3½-10 169,95 €<br>BC0796 core black/shock pink/grey one f17                                                                                                                                                                                                                                              |                     | HELLCAT W<br>size3½-10<br>BC0800 grey five/core black/s                                                                                                                    | <b>139,95 €</b><br>hock cyan | BC0800 deliv.02/19 |