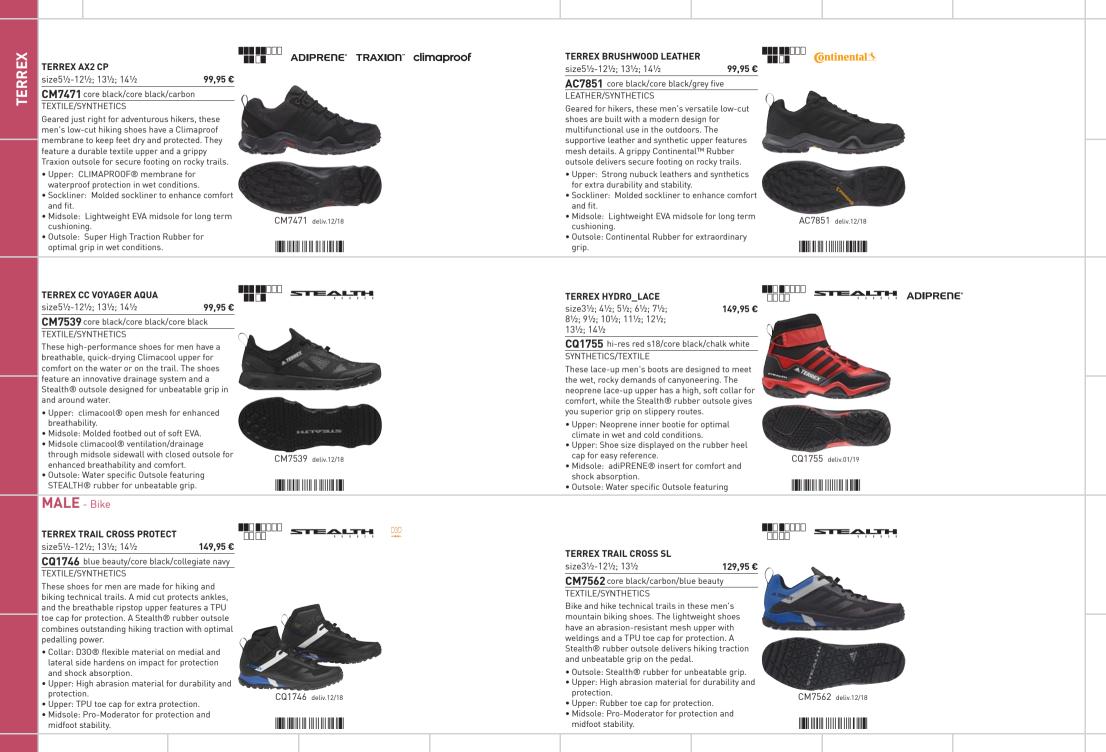

|                    |                    |                    |                    |         |  |
|        | These shoes are designed for day hikes. They have<br>a breathable mesh and synthetic upper and<br>lightweight cushioning. A super-high-traction<br>rubber outsole helps ensure your footing stays<br>secure in wet or slippery conditions.<br>• Lining: GORE-TEX Extended Comfort Footwear.<br>• Mesh and synthetic upper for lightweight and<br>comfort.                                                                                                                                                      | BC0972 deliv.02/19 | BC0973 deliv.02/19 | BC0974 deliv.02/19 | BC0975 deliv.02/19 |         |  |

- comfort. uppe ioi uyinweiyi
- Sockliner: Molded sockliner to enhance comfort and fit.







# BC0663 deliv.02/19 BC0664 deliv.02/19 BC0665 deliv.02/19 BC0666 deliv.02/19 BC0667 deliv.02/19

FREERIDER size51/2-121/2; 131/2; 141/2 99,95€ BC0663 core black/grey five/red BC0664 night grey/core black/semi solar yellow BC0665 onix/clear onix/bold orange BC0666 core black/craft khaki/ftwr white BC0667 night grey/core black/shock blue BC0668 core black/bold orange/core black BC0668 deliv.02/19 BC0669 deliv.02/19 BC0669 core black/grey/clear grey TEXTILE/LEATHER 





TEXTILE/LEATHER



|                       |                 | UNI                                                                                     | ISEX - HIKE   |                         |