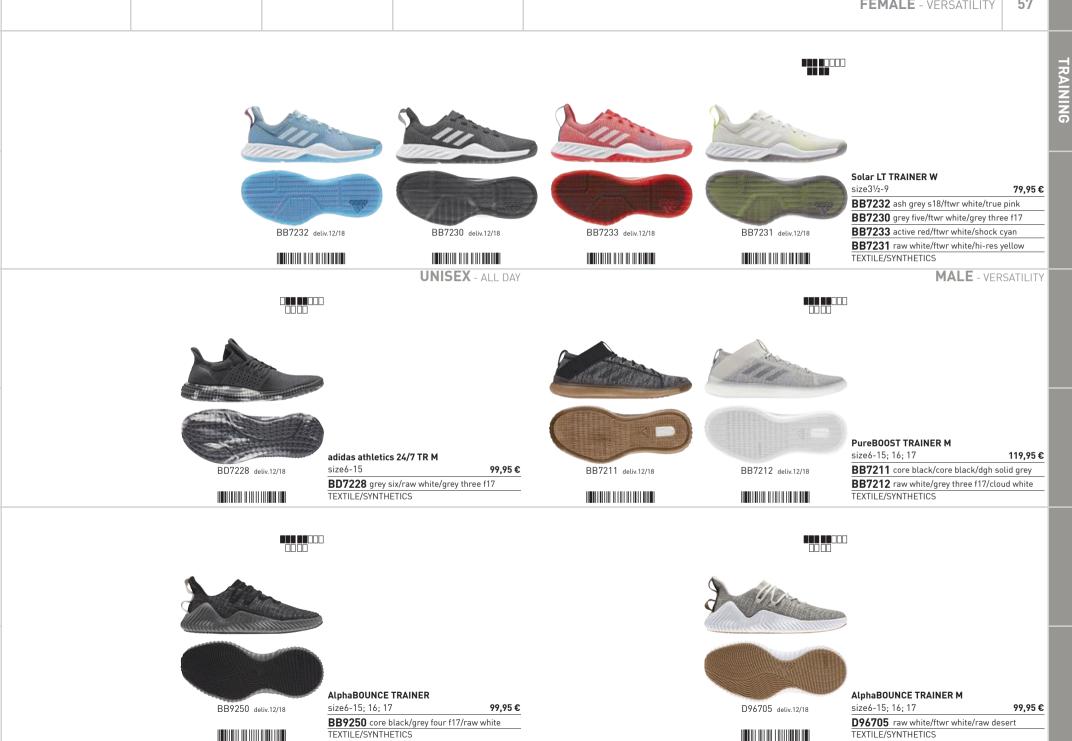

|  |



|                                                             |                    | 111                | 111                |   |  |  |
|-------------------------------------------------------------|--------------------|--------------------|--------------------|---|--|--|
|                                                             |                    | Children I.        |                    | , |  |  |
| Solar LT TRAINER M                                          |                    |                    |                    |   |  |  |
| size6-14½ 79,95€<br>BB7238 shock cyan/ftwr white/active red |                    |                    |                    | 1 |  |  |
| <b>BB7237</b> raw white/grey three f17/core black           | BB7238 deliv.12/18 | BB7237 deliv.12/18 | BB7236