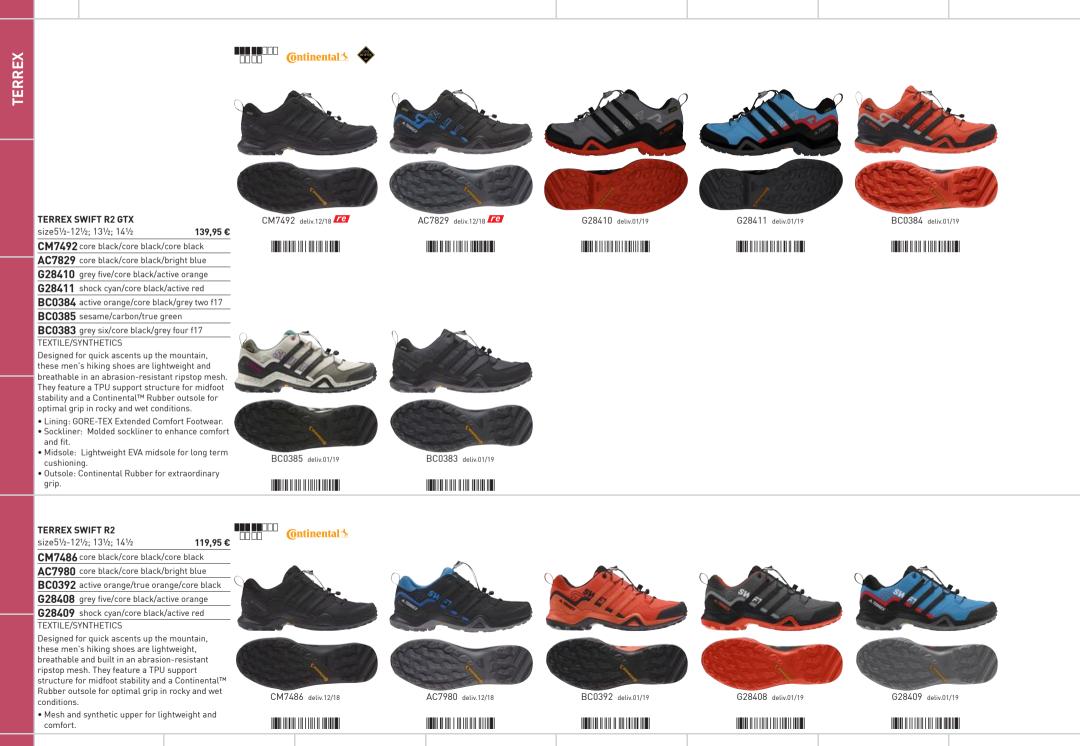

|
| CM7500 deliv.12/18 |            | <ul> <li>Midsole: Lightweight EVA midsole for long term cushioning.</li> <li>Outsole: Continental Rubber for extraordinary</li> </ul>                                                                                                                                                                                                     |                    |                                                    |                                                                                                                                                                                                                                                                                                                  |





|        | 30 MALE - HIKE                                                                                                                                                                                                                                                                                                                                                                                                                                                                                                 |                    |                    |                    |                    |         |  |
|--------|-------------------------------------------------------------------------------------------------------------------------------------------------------------------------------------