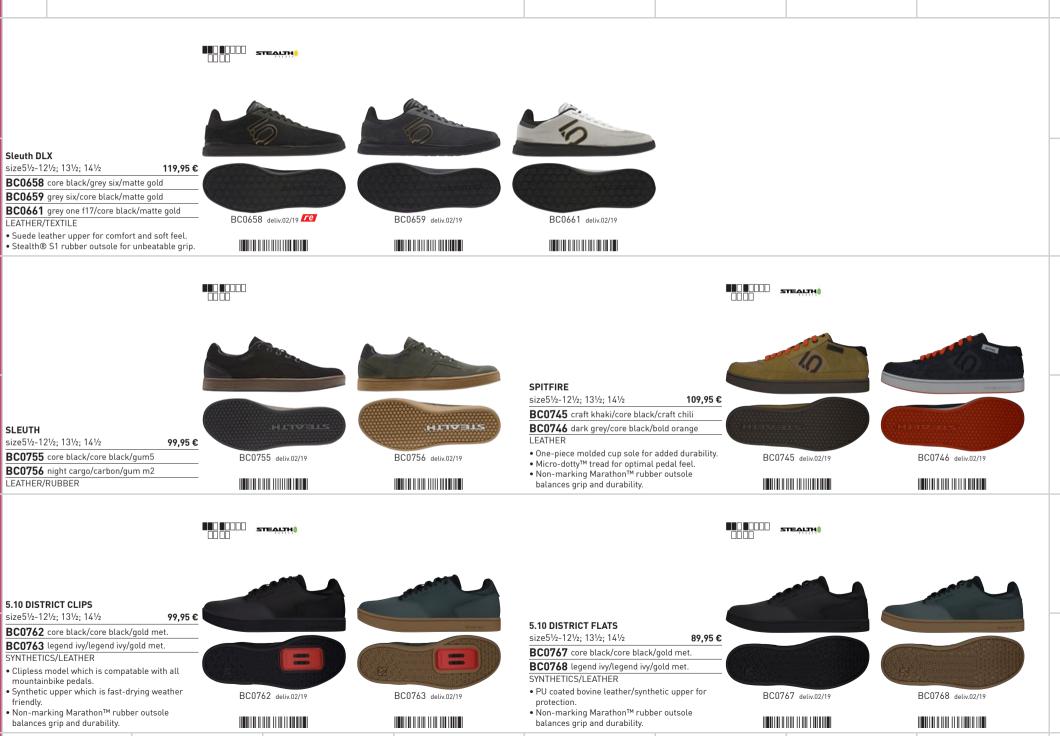

| BC0972 deliv.02/19 | BC0973 deliv.02/19 | BC0974 deliv.02/19 | BC0975 deliv.02/19 |         |  |

- comfort. uppe ioi uyinweiyi
- Sockliner: Molded sockliner to enhance comfort and fit.







# BC0663 deliv.02/19 BC0664 deliv.02/19 BC0665 deliv.02/19 BC0666 deliv.02/19 BC0667 deliv.02/19

FREERIDER size51/2-121/2; 131/2; 141/2 99,95€ BC0663 core black/grey five/red BC0664 night grey/core black/semi solar yellow BC0665 onix/clear onix/bold orange BC0666 core black/craft khaki/ftwr white BC0667 night grey/core black/shock blue BC0668 core black/bold orange/core black BC0668 deliv.02/19 BC0669 deliv.02/19 BC0669 core black/grey/clear grey TEXTILE/LEATHER 





TEXTILE/LEATHER



|                       |                 | UNI                                                                                     | ISEX - HIKE   |                         |                                                                                                                                     |                  |
|-----------------------|-----------------|-----------------------------------------------------------------------------------------|---------------|-------------------------|-------------------------------------------------------------------------------------------------------------------------------------|------------------|
|                       |                 |                                                                                         |