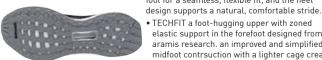

|                    |                        | GORE-TEX® lining for comfort in wet or dry                                                                                                                                                                                                                                                                                                                                                                                                                                                                                                                                                                                        |                      |  |



AQ0015 deliv.12/18

a more accomodating fit • ENERGY RAIL symmetrical energy rail works with boost to increase stability for a smooth run BOOST temperature-independent cushioning

midfoot contrsuction with a lighter cage creates

elastic support in the forefoot designed from

aramis research. an improved and simplified





B96281 deliv.12/18

GORE-TEX® lining for comfort in wet or dry conditions. A grippy outsole hugs slick roads. • BOOST Responsive Cushioning for endless

GORE TEX gore tex

energy

- FITCOUNTER supportive heel construction designed to enable the free motion of the achilles tendon.
- ENERGY RAIL symmetrical energy rail works with boost to increase stability for a smooth run

| 2 | SOLAR BOOST W