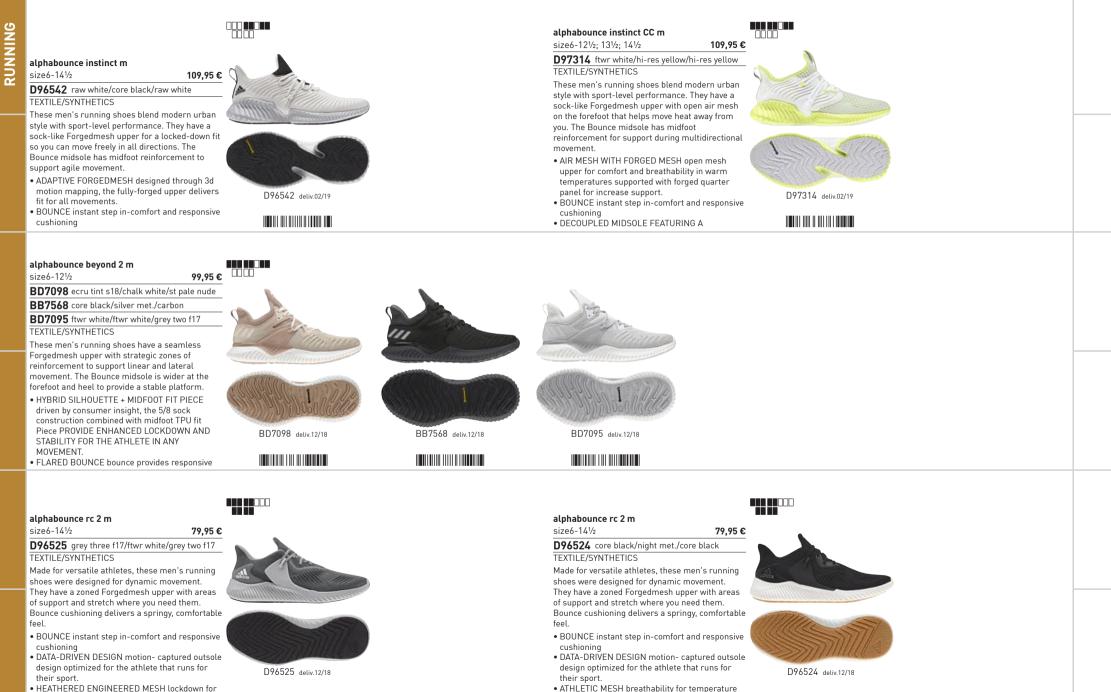

26         deliv.02/19 | DD7112 deliv.01/19 | alphabounce instinct m         size6-12½       109,95 €         BD7111 off white/raw white/cloud white         BC0626 core black/ftwr white/grey three f17         BD7112 legend marine/legend marine/shock cyan         TEXTILE/SYNTHETICS         These men's running shoes blend modern urban style with sport-level performance. They have a sock-like Forgedmesh upper for a locked-down fit so you can move freely in all directions. The Bounce midsole has midfoot reinforcement to support agile movement.         • ADAPTIVE FORGEDMESH designed through 3d motion mapping, the fully-forged upper delivers fit for all movements.         • BOUNCE instant step in-comfort and responsive cushioning                                                         |      |



management and comfort

```
    HEATHERED ENGINEERED MESH lockdown for
secure support
```





TERREX

# MEN - Trailrun

|                                |                                           | IM E                                                                                                | IN - Traitrun   |                    |                    |                                                                                                          |
|--------------------------------|-------------------------------------------|-----------------------------------------------------------------------------------------------------|-----------------|--------------------|--------------------|-----------------------------------------------------------------------------------------