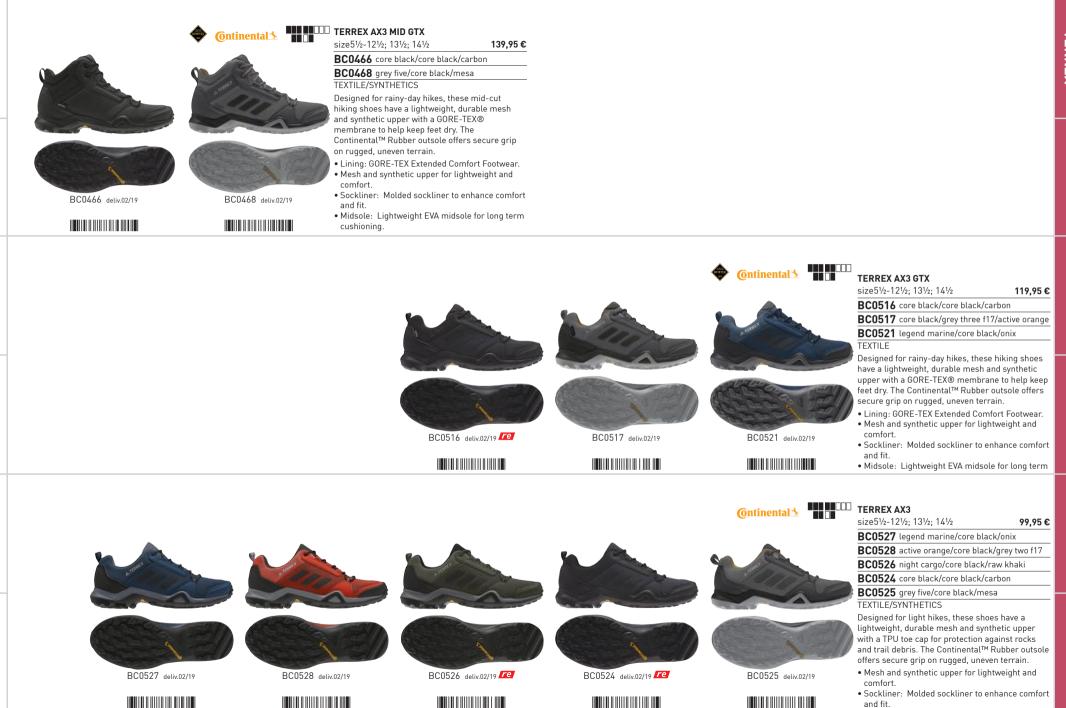

|
| CM7500 deliv.12/18 |            | <ul> <li>Midsole: Lightweight EVA midsole for long term cushioning.</li> <li>Outsole: Continental Rubber for extraordinary</li> </ul>                                                                                                                                                                                                     |                    |                                                    |                                                                                                                                                                                                                                                                                                                  |





|        | 30 MALE - HIKE                                                                                                                                                                                                                                                                                                                                                                                                                                                                                                 |                    |                    |                    |                    |         |  |
|--------|---------------------------------------------------------------------------------------------------------------------------------------------------------------------------------------