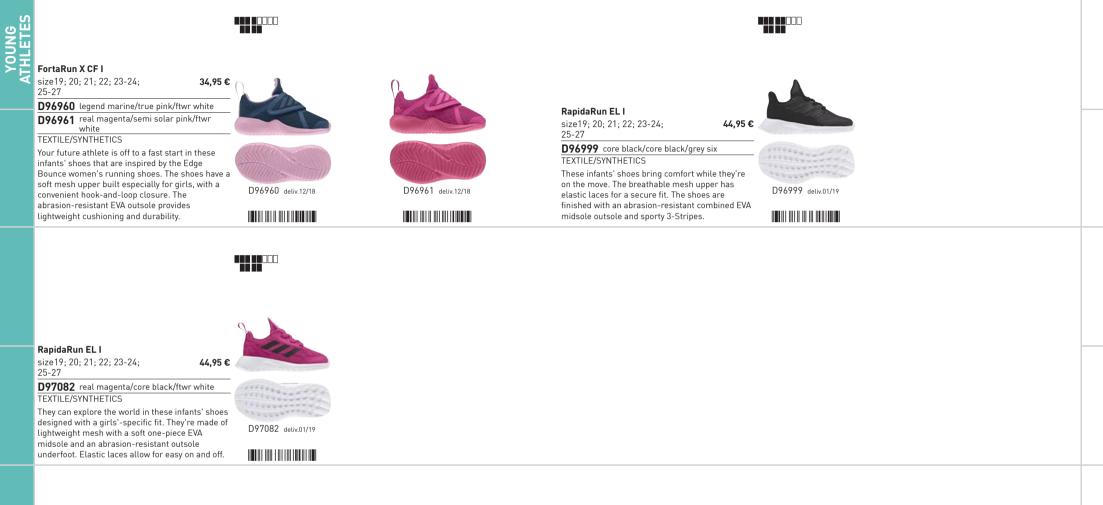

|                                                  |                    |  |

D96847 core black/core black/core black D96848 ftwr white/ftwr white/grey two f17 SYNTHETICS

**D96846** ftwr white/real magenta/real magenta

They'll be ready to play all day in these infants' shoes. With a simple and sporty look, the shoes feature a lightweight but durable synthetic upper that provides outstanding stability. Hook-and-loop straps make them easy to get on and off little feet.



D96846 deliv.12/18





D96847 deliv.12/18





D96848 deliv.12/18



and a durable EVA outsole stands up to any adventure.

and a durable EVA outsole stands up to any adventure.



| Τ |        |                              |      |        |                           |      |        |                             |      |        |                          |      |
|---|--------|------------------------------|------|--------|---------------------------|------|--------|-----------------------------|------|--------|--------------------------|------|
|   | Index  | Name                         | Page | Index  | Name                      | Page | Index  | Name                        | Page | Index  | Name                     | Page |
|   | AC7655 | TERREX AGRAVIC XT GTX        | 19   | B37487 | adizero discus/hammer     | 12   | BB9124 | Pro Adversary 2019 K        | 53   | BC0453 | TERREX AGRAVIC SPEED W   | 27   |
|   | AC7660 | TERREX AGRAVIC XT            | 19   | B