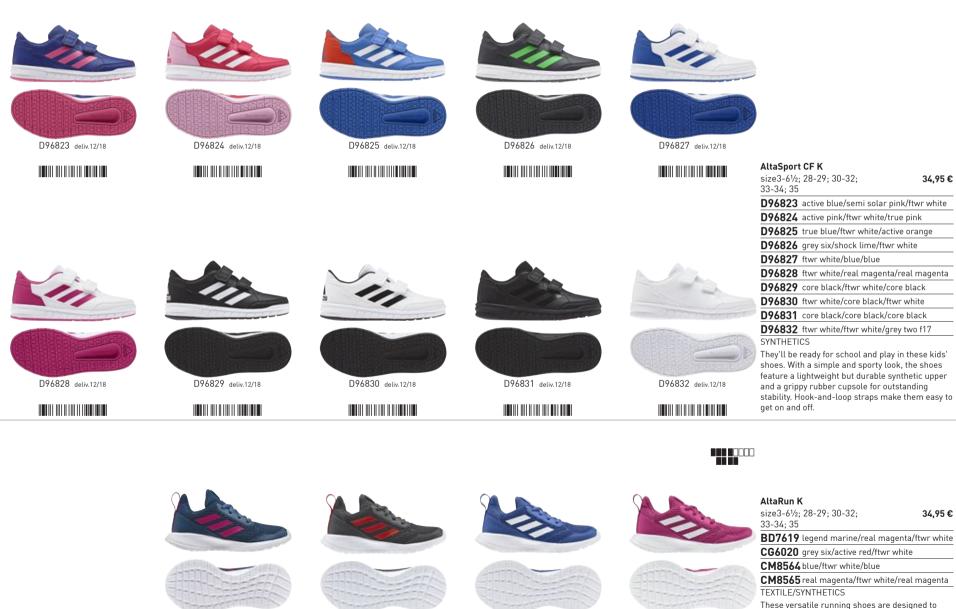

unrestricted stride on sidewalks and city streets. The shoes have a minimalist knit upper and energy-returning Boost cushioning underfoot, and the flexible outsole allows your foot to splay naturally at touchdown for a comfortable ride.

99,95€







# 



F34012 deliv.12/18

and a start of



 FureBOOST GO EL C

 size28-29; 30-32; 33-34; 35
 79,95 €

 F34012
 non-dyed/grey six/raw white

 F34014
 semi solar pink/semi solar pink/clear

 brown
 brown

### TEXTILE

These kids' running shoes give them an easy, unrestricted stride while racing around the playground. The shoes have a minimalist knit upper and energy-returning Boost cushioning underfoot, and the flexible outsole allows their foot to splay naturally at touchdown for a comfortable ride.



AltaSport K

SYNTHETICS

33-34; 35







BD7619 deliv.12/18  CG6020 deliv.12/18

CM8564 deliv.12/18

CM8565 deliv.12/18

# keep up with active kids. They feature an open-weave mesh upper that delivers lightweight ventilation. A durable EVA outsole offers comfortable cushioning and abrasion resistance.

|             | 64                                                                                                                        | FOOTWEAR                                                                                                                                                                                                                            |                                                                                       |        |              |                    |                    |