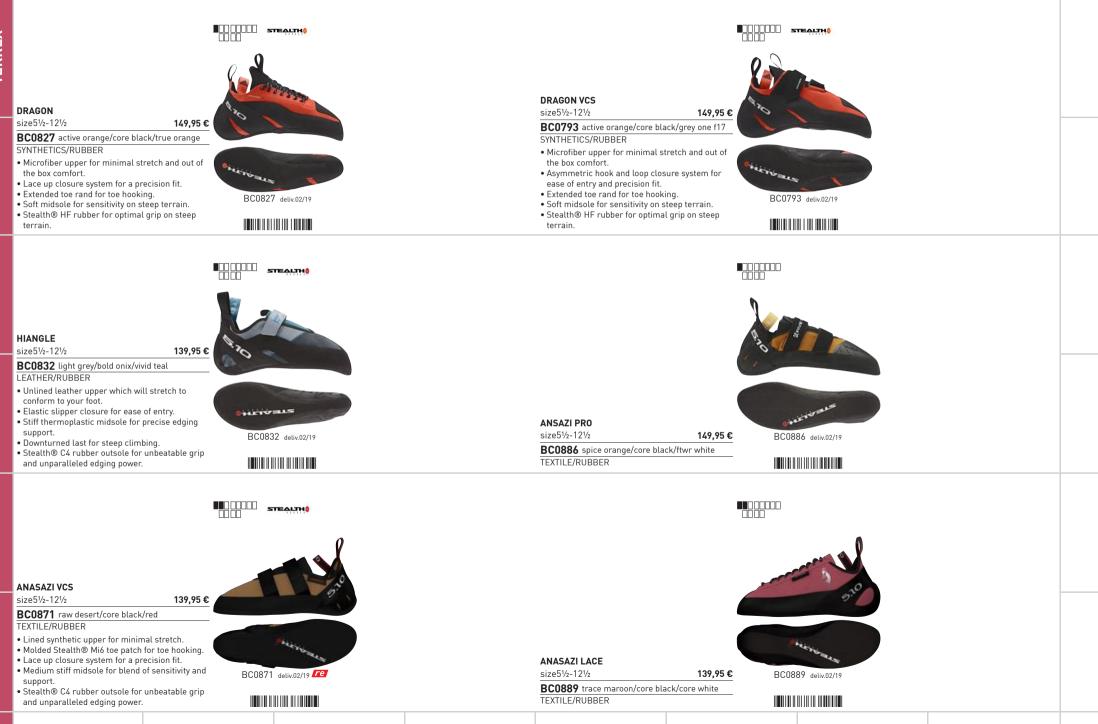

| any down the    |                    |                    |                                                                                                          |
|                                |                                           | <ul> <li>Upper: Breathable sock like cons</li> </ul>                                                |                 |                    |                    |                                                                                                          |

CM8569 deliv.02/19 

- Opper: Breathable sock the construction of a snug fit and comfort.
  Collar / Tongue: Perforated EVA with a mesh cover for breathability and comfort.
  Upper: Abrasion resistant weldings for protection.













| TERREX | size3½-10<br>BC0541<br>BC0540                                                                                                                                                                    | ash grey s18/solar yellow/core black<br>active pink/core black/shock red<br>core black/non-dyed/carbon                                                                                                                                                                                                                                                                                                                                                                                   | Continentals