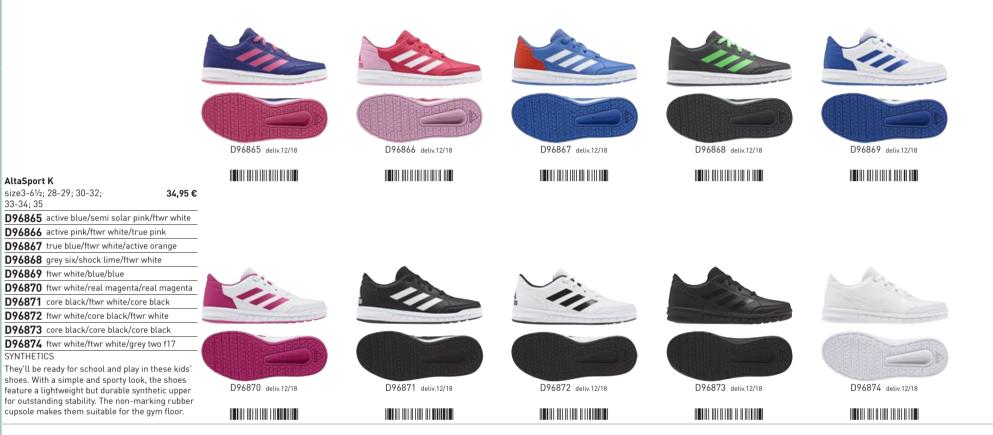

sy, unrestricted stride on sidewalks and city streets. The shoes have a minimalist knit upper and energy-returning Boost cushioning underfoot, and the flexible outsole allows your foot to splay naturally at touchdown for a comfortable ride.

99,95€







# 



F34012 deliv.12/18

and a start of



 FureBOOST GO EL C

 size28-29; 30-32; 33-34; 35
 79,95 €

 F34012
 non-dyed/grey six/raw white

 F34014
 semi solar pink/semi solar pink/clear

 brown
 brown

### TEXTILE

These kids' running shoes give them an easy, unrestricted stride while racing around the playground. The shoes have a minimalist knit upper and energy-returning Boost cushioning underfoot, and the flexible outsole allows their foot to splay naturally at touchdown for a comfortable ride.



AltaSport K

SYNTHETICS

33-34; 35







BD7619 deliv.12/18  CG6020 deliv.12/18

CM8564 deliv.12/18

CM8565 deliv.12/18

# keep up with active kids. They feature an open-weave mesh upper that delivers lightweight ventilation. A durable EVA outsole offers comfortable cushioning and abrasion resistance.

|             | 64                                                                                                                        | FOOTWEAR                                                                                                                                                                                                                            |                                                                                       |        |              |                    |                    |