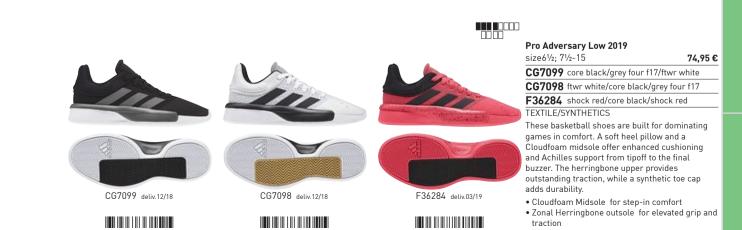

Performance collar for supportive
- Ripstop midfoot cage for flexible stability and

#### **Pro Adversary 2019** size6½-15 79,95€ BB9190 grey four f17/ftwr white/shock cyan BB9192 core black/ftwr white/shock red BB7806 core black/ftwr white/grey four f17 TEXTILE/SYNTHETICS These basketball shoes are designed for comfort so you can hoop all day. A soft heel pillow and a Cloudfoam midsole offer enhanced cushioning and Achilles support from opening tipoff to the final buzzer. Built with a herringbone outsole for extra traction on the hardwood, they feature a herringbone upper and an abrasion-resistant toe cap for durability. • Cloudfoam Midsole for step-in comfort BB7806 deliv.12/18 • Zonal Herringbone outsole for elevated grip and traction

• Zonal Herringbone outsole for elevated grip and



BB9192 deliv.03/19

|   | size6½-15; 16; 17; 18; 19 <b>119,95 €</b>                                                                | -