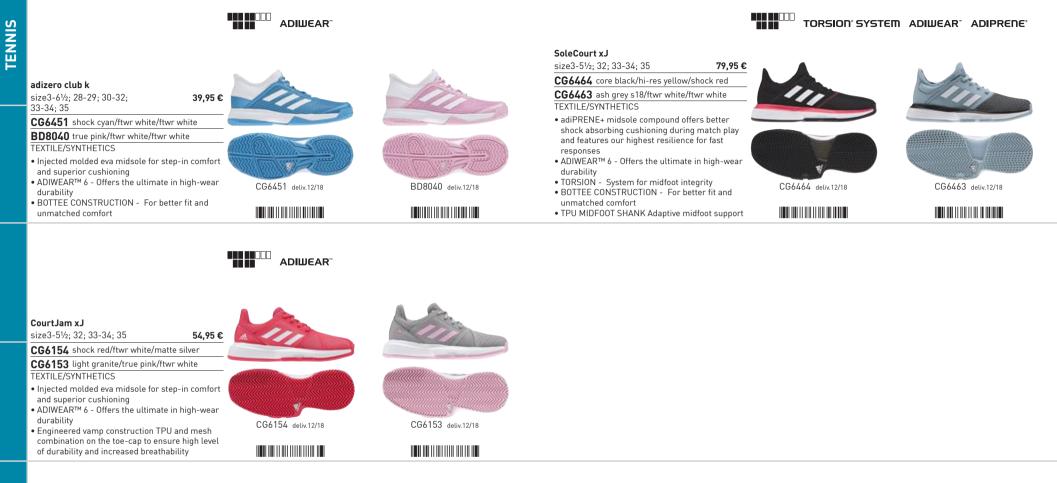

|                    | - 0 |  |
|      |                                                                                                |                     |                                                                                                                 |                    |     |  |







# **TENNIS** 48

# FEMALE - ADIZERO

**TENNIS** 



 BOTTEE CONSTRUCTION - For better fit and unmatched comfort

SPRINTFRAME



CG6443 deliv.01/19



ADIWEAR<sup>®</sup>6 ADITUFF<sup>®</sup>

- enhanced court feel with a balance of super reactive and resilient cushioning
- BOTTEE CONSTRUCTION For better fit and



A PARLET

CG6376 deliv.01/19





### JUNIOR - UNISEX - ADIZERO



### BASKETBALL 51

### MALE - BBALL TEAM

BB9190 deliv.12/18

99.95€



# **D96946** core black/ftwr white/active green

Inspired by '90s streetball culture, these basketball shoes feature a lacing cage for ultimate lockdown. Built with a dynamic collar for all-day comfort, they have a Bounce midsole that provides flexible cushioning. A herringbone outsole offers enhanced grip on any court.

- Bounce Midsole for responsive cushioning and
- Tailored Performance collar for supportive
- Ripstop midfoot cage for flexible stability and

#### **Pro Adversary 2019** size6½-15 79,95€ BB9190 grey four f17/ftwr white/shock cyan BB9192 core black/ftwr white/shock red BB7806 core black/ftwr white/grey four f17 TEXTILE/SYNTHETICS These basketball shoes are designed for comfort so you can hoop all day