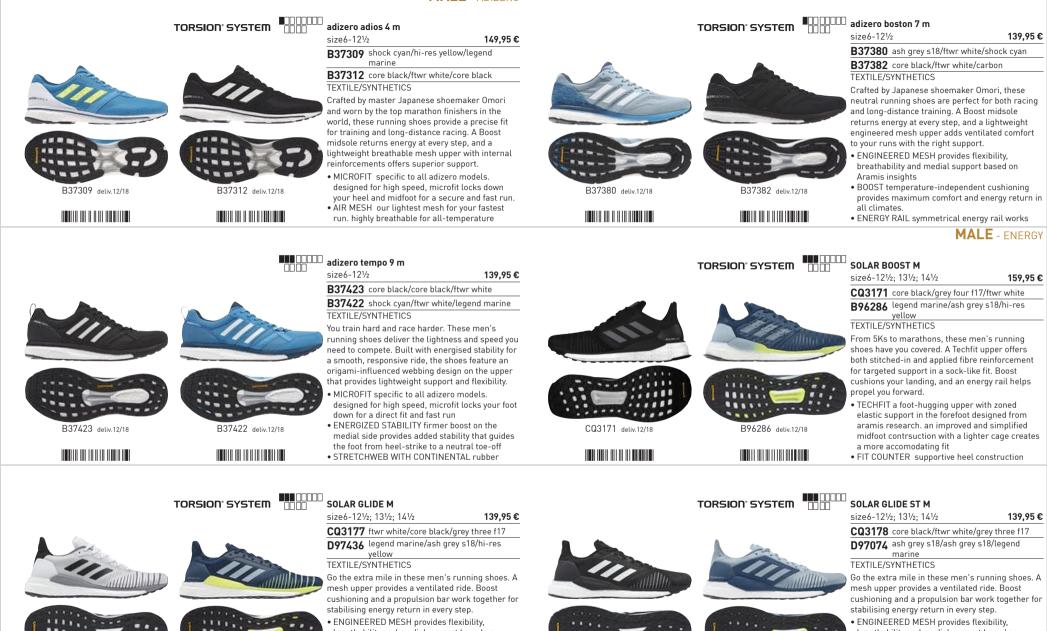

lar design sets these spikes apart from the rest, and makes your style clear.

- SYNTHETIC LEATHER lightweight support
- PEBAX PLATE lightweight
- SPIKE PINS ultimate grip
- TRAXION Ultimate Grip



F36070 deliv.12/18

an optimal fit for shorter and faster runs on road or track. Energy-returning Boost in the forefoot and integrated Forgefiber on the toe combine for comfort, support and breathability.

- MICROFIT specific to all adizero models. designed for high speed, microfit locks your foot down for a direct fit and fast run
- BOOST temperature-independent cushioning provides maximum comfort and energy return in all climates.
- DSP QUICKSTRIKE ultra-lightweight outsole for high speed running.





B37419 deliv.12/18

### **UNISEX** - TRACK & FIELD ADIZERO





RUNNING

# MALE - ADIZERO



- breathability and medial support based on Aramis insights
- FIT COUNTER supportive heel construction designed to enable the free motion of the achilies tendon
- SOLAR PROPULSION RAIL Symmetrical energy rail works with boost to increase stability for a

CQ3177 deliv.12/18 



D97436 deliv.12/18



 BOOST temperature-independent cushioning provides maximum comfort and energy return in all climates.

 SOLAR PROPULSION RAIL Symmetrical energy rail works with boost to increase stability for a



CQ3178 deliv.12/18

D97074 deliv.12/18

| G       | SOLAR DRIVE M                                                                                                       |                          |