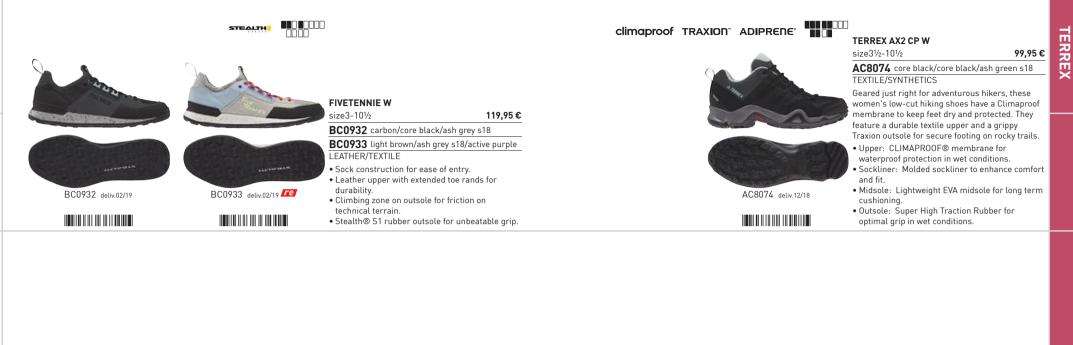

|                     | _                                                                                                               |                    |     |  |
|      |                                                                                                |                     |                                                                                                                 |                    | - 0 |  |
|      |                                                                                                |                     |                                                                                                                 |                    |     |  |







# **TENNIS** 48

# FEMALE - ADIZERO

**TENNIS** 



 BOTTEE CONSTRUCTION - For better fit and unmatched comfort

SPRINTFRAME



CG6443 deliv.01/19



ADIWEAR<sup>®</sup>6 ADITUFF<sup>®</sup>

- enhanced court feel with a balance of super reactive and resilient cushioning
- BOTTEE CONSTRUCTION For better fit and



A PARLET

CG6376 deliv.01/19





### JUNIOR - UNISEX - ADIZERO



### BASKETBALL 51

### MALE - BBALL TEAM

BB9190 deliv.12/18

99.95€



# **D96946** core black/ftwr white/active green

Inspired by '90s streetball culture, these basketball shoes feature a lacing cage for ultimate lockdown. Built with a dynamic collar for all-day comfort, they have a Bounce midsole that provides flexible cushioning. A herringbone outsole offers enhanced grip on any court.

- Bounce Midsole for