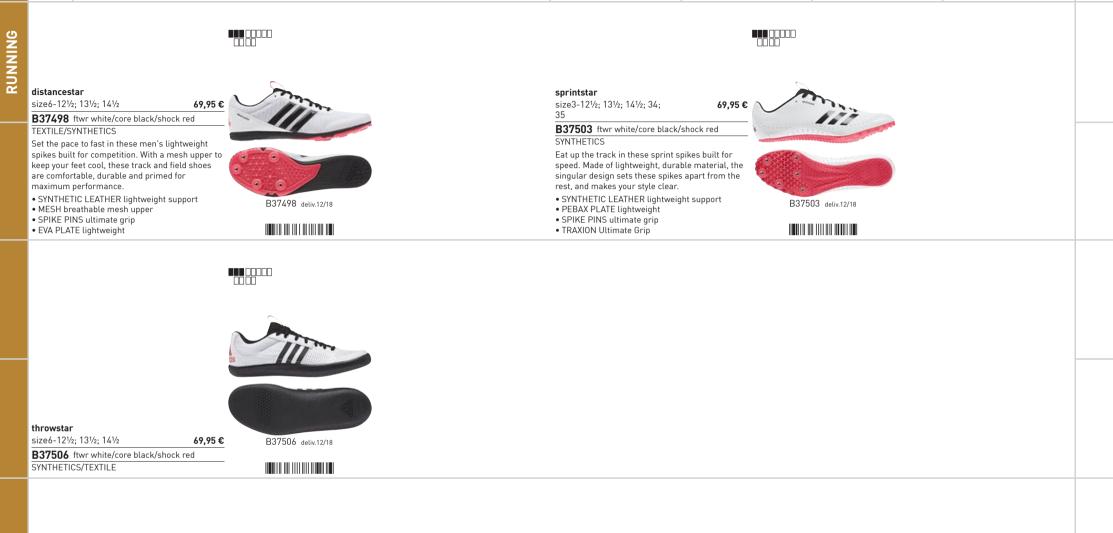

9,95 €         BD7111 off white/raw white/cloud white         BC0626 core black/ftwr white/grey three f17         BD7112 legend marine/legend marine/shock cyan         TEXTILE/SYNTHETICS         These men's running shoes blend modern urban style with sport-level performance. They have a sock-like Forgedmesh upper for a locked-down fit so you can move freely in all directions. The Bounce midsole has midfoot reinforcement to support agile movement.         • ADAPTIVE FORGEDMESH designed through 3d motion mapping, the fully-forged upper delivers fit for all movements.         • BOUNCE instant step in-comfort and responsive cushioning                                                         |      |



management and comfort

```
    HEATHERED ENGINEERED MESH lockdown for
secure support
```





TERREX

# MEN - Trailrun

|                                |                                           | IM E                                                                                                | IN - Traitrun   |                    |                    |                                                                                                          |
|--------------------------------|-------------------------------------------|-----------------------------------------------------------------------------------------------------|-----------------|--------------------|--------------------|----------------------------------------------------------------------------------------------------------|
| 🔶 вооз                         | ST" Ontinental .