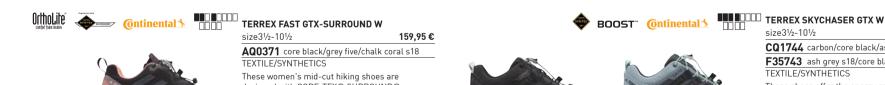

kliner: Molded Ortholite® soc</li> <li>GTX-Surround Ventilation through</li> </ul>                                      |                  |
|                       |                 | G28417 carbon/blue tint s18/as                                                          | h grey s18    |                         | sidewall with closed outsole and G                                                                                                  | ORE-TEX          |
|                       |                 |                                                                                         |               |                         | Extended Comfort Footwear for en                                                                                                    | hanced           |



These shoes offer the energy return of Boost in a women's-specific fit. Designed for fast, technical hiking in alpine terrain, they have protective TPU overlays and speed lacing, plus a lightweight and flexible build so you can run in them. The breathable GORE-TEX® membrane keeps feet dry through wet weather, while a Continental™ Rubber outsole gives you extraordinary grip.

**CQ1744** carbon/core black/ash green s18

F35743 ash grey s18/core black/clear mint

179,95€

size3½-10½

TEXTILE/SYNTHETICS

• Upper: Speed lacing construction for fast and snug lacing.

- Lining: GORE-TEX Extended Comfort Footwear. • Midsole: Pro-Moderator - thin TPU film on the
- heel for extra stability.







AQ0371 deliv.12/18 

designed with GORE-TEX® SURROUND® technology for waterproof protection and 360 d