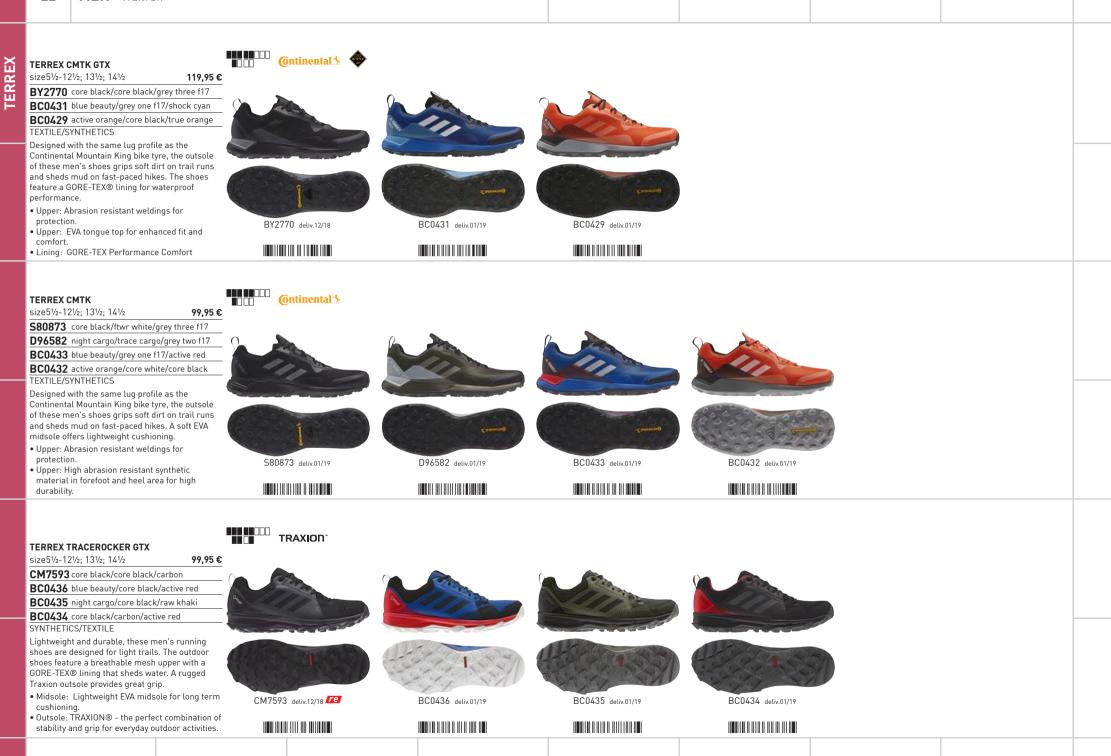

| any down the    |                    |                    |                                                                                                          |
|                                |                                           | <ul> <li>Upper: Breathable sock like cons</li> </ul>                                                |                 |                    |                    |                                                                                                          |

CM8569 deliv.02/19 

- Opper: Breathable sock the construction of a snug fit and comfort.
  Collar / Tongue: Perforated EVA with a mesh cover for breathability and comfort.
  Upper: Abrasion resistant weldings for protection.













| TERREX | size3½-10<br>BC0541<br>BC0540                                                                                                                                                                    | ash grey s18/solar yellow/core black<br>active pink/core black/shock red<br>core black/non-dyed/carbon                                                                                                                                                                                                                                                                                                                                                                                   | Continentals