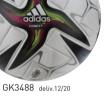

and bladder ensure perfect onfield performance.

**Image not** available

GK3486 deliv.12/20

### FINALE 20Y LGE J290 Size 5 GK3480 white/iron met./silver met. 100% Thermoplastic Polyurethane, Film, 40g, 100% Butylene, Bladder (A&G), 120g

## CONEXT 21 - FIFA

### **CONEXT21 PRO** Size 5

**GK3488** white/black/shock pink/signal green 70% Polyurethane/20% rec polyester/10%

- Viscose, Coated, 650g • FIFA QUALITY PRO: Highest FIFA rating. Balls passed tests on e.g. weight, water uptake, shape and size retention.
- THERMAL BONDED: Seamless surface for a more predictable trajectory, better touch and lower water uptake.
- Top Match Ball: High end materials in the cover, backing and bladder ensure perfect onfield performance.





GK3485 deliv.12/20



GK3480 deliv.02/21



140,00€



25.00€







CONEXT21 PRO BCH Size 5

GK3485 bright cyan/white/black/shock pink

100% Butylene, Bladder (A&G), 135g, 100%

- Thermoplastic Polyurethane, Film, 40g • FIFA QUALITY PRO: Highest FIFA rating. Balls
- passed tests on e.g. weight, water uptake, shape and size retention.

• BEACH SOCCER BALL: Very soft touch, low water uptake, reduced weight for comfortable kicking.

 MACHINE STITCHED: This construction (nylon-winded carcass/TPU) ensures soft touch and high durability.





| 62 | EURO |
|----|------|
|    |      |

## EURO

|       | EURO                                                                                                          |                    |                                                                                                               |