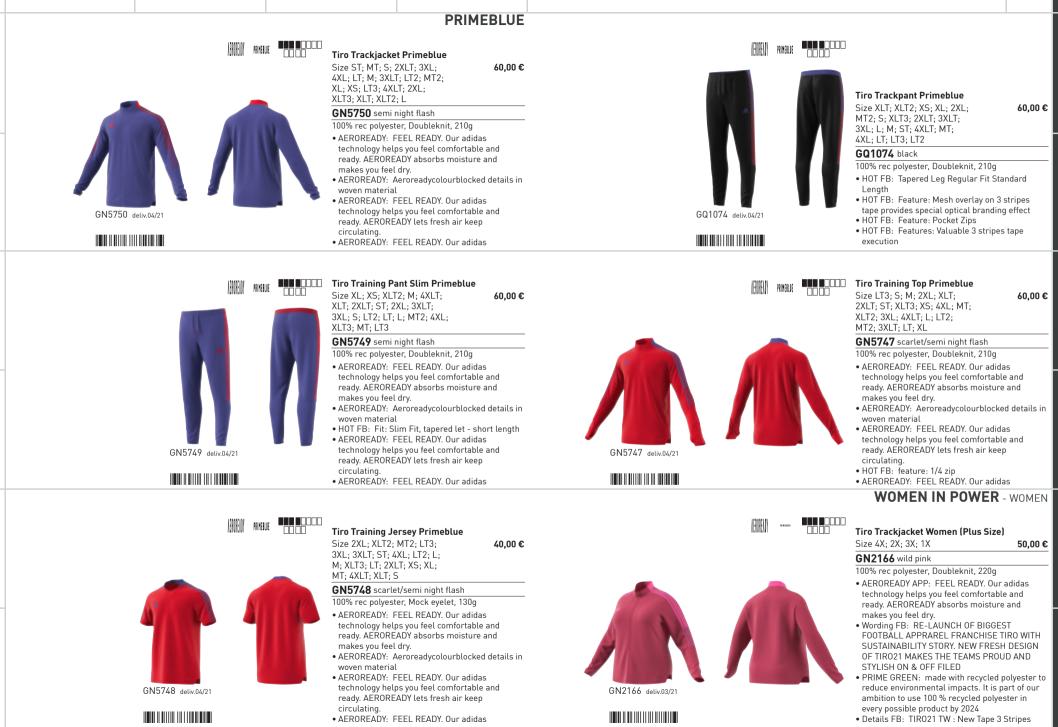

|  |



**YOUTH TRACKSUIT** 



# A-CLUBS 73



# AOP 3rd JERSEY - JUVENTUS FC

|        | AUT STUSENSET - SUVENTOS FC                                                                                                                                                                                                                                                                                                                                                                                                                                                                                                                                                                                      |                    |                        |