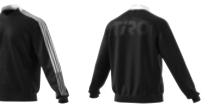

aterial
- HOT FB: main material: 100% REC PES -Interlock AEROREADY: FEEL READY. Our adidas
- technology helps you feel comfortable and ready. AEROREADY lets fresh air keep

### **Tiro Windbreaker Reflective Wording**

Size LT3; XLT; XS; 4XL; M; XLT2; 2XLT; 4XLT; MT; MT2; S; L; 3XL; XLT3; ST; LT2; XL; LT: 2XL: 3XLT

#### GQ1040 black

M; XS; L; 3XLT

- 57% Polyester/43% rec polyester, Plain weave, 119g
- AEROREADY: FEEL READY. Our adidas technology helps you feel comfortable and ready. AEROREADY absorbs moisture and makes you feel dry.
- AEROREADY: Aeroreadycolourblocked details in woven material AEROREADY: FEEL READY. Our adidas
- technology helps you feel comfortable and ready. AEROREADY lets fresh air keep circulating. • AEROREADY: FEEL READY. Our adidas



GQ1038 deliv.02/21













GL6860 deliv.02/21

**Tiro Short Reflective Wording** Size 3XL; S; XL; XLT; 2XL; 45,00 € 2XLT; MT; LT2; MT2; XLT3;

LT; ST; XLT2; 4XL; 4XLT; LT3;

### GQ1038 black

100% rec polyester, Interlock, 150g

 AEROREADY: FEEL READY. Our adidas technology helps you feel comfortable and ready. AEROREADY absorbs moisture and makes you feel dry.

### AEROREADY: Aeroreadycolourblocked details in woven material

 AEROREADY: FEEL READY. Our adidas technology helps you feel comfortable and ready. AEROREADY lets fresh air keep circulating.

AEROREADY: FEEL READY, Our adidas





GQ1037 deliv.02/21

**ICONDCI** 

30.00€

70,00€

### WORDMARK - WOMEN



| TIRO |