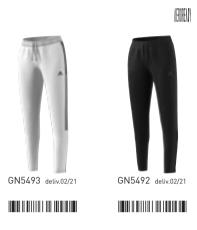

# Image not available

| SIZE 6-13 |          |            |                           | 140,00€                   |
|-----------|----------|------------|---------------------------|---------------------------|
| S42982    | core bla | ck/ftwr wł | nite/solar y              | ellow                     |
| SYNTHETI  | CS/TEXTI | ILE        |                           |                           |
|           |          |            | ed SL Rubl<br>vide superh | ber control<br>Iuman ball |

140,00€

**PREDATOR FREAK .2 MG** 

S42982 deliv.01/21 

| control                                                   |
|-----------------------------------------------------------|
| <ul> <li>Multiground: designed with the latest</li> </ul> |
| technologies, this tooling has been developed to          |
| be played on different generations of artificial          |
| grass as well as other dry surfaces e.g natural           |
| anaaa and hand ana und                                    |