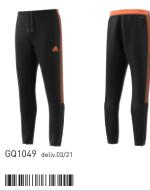

#### PREDATOR FREAK .1 AG

FW7242 deliv.04/21

FW7242 core black/ftwr white/shock pink TEXTILE/SYNTHETICS These football boots have evolved to help you own the pitch. A two-piece collar allows for easier entry into the foot-hugging adidas Primeknit upper. The mid-cut design adds extra support. Aggressive Demonskin spines spread farther across its surface let you control the ball with every part of your foot. The outsole dominates on artificial grass. • DEMONSKIN 2.0: Engineered SL Rubber control

elements on the upper provide superhuman ball control SOCKFIT COLLAR: 2 piece engineered sock

construction offers unmatched ease of entry whilst optimal adaptive supportive fit ARTIFICIAL GRASS OUTSOLE: A new stud shape

| CONFIDENTIAL       | PREDATOR FREAK .2 MG                                            |                                                                                                                                                   |  |  |
|--------------------|-----------------------------------------------------------------|---------------------------------------------------------------------------------------------------------------------------------------------------|--|--|
| dalaas             | Size 6-13                                                       | 140,00€                                                                                                                                           |  |  |
|                    | S42983 core black/ftwr whit                                     | e/shock pink                                                                                                                                      |  |  |
|                    | SYNTHETICS/TEXTILE                                              |                                                                                                                                                   |  |  |
| CONFIDENTIAL       | elements on the upper provid control                            | DEMONSKIN 2.0: Engineered SL Rubber control<br>elements on the upper provide superhuman ball<br>control     Multiground: designed with the latest |  |  |
| S42983 deliv.04/21 | technologies, this tooling has<br>be played on different genera | technologies, this tooling has been developed to<br>be played on different generations of artificial                                              |  |  |
|                    | grass as well as other dry sur<br>grass and hard ground         | grass as well as other dry surfaces e.g natural grass and hard ground                                                                             |  |  |
|                    |                                                                 |                                                                                                                                                   |  |  |