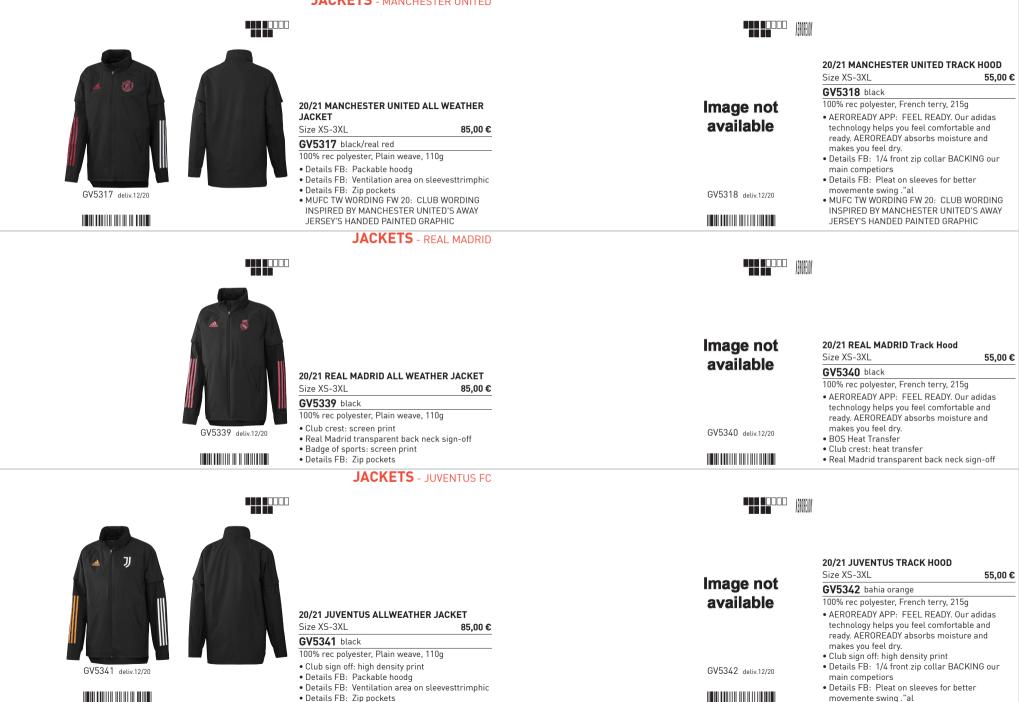

# Image not available

| SIZE 6-13 |          |            |                           | 140,00€                   |
|-----------|----------|------------|---------------------------|---------------------------|
| S42982    | core bla | ck/ftwr wł | nite/solar y              | ellow                     |
| SYNTHETI  | CS/TEXTI | ILE        |                           |                           |
|           |          |            | ed SL Rubl<br>vide superh | ber control<br>Iuman ball |

140,00€

**PREDATOR FREAK .2 MG** 

S42982 deliv.01/21 

| control                                                   |
|-----------------------------------------------------------|
| <ul> <li>Multiground: designed with the latest</li> </ul> |
| technologies, this tooling has been developed to          |
| be played on different generations of artificial          |
| grass as well as other dry surfaces e.g natural           |
| anaaa and hand ana und                                    |