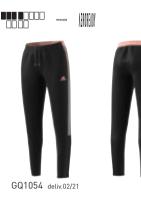

L; 4XL; XS; 2XL; M Size 3XL; 3XLT; LT; M; 2XLT;



L; XLT3; LT2; ST; XLT2; 2XL; 4XLT; MT; MT2; LT3; S; XS; XLT; 4XL; XL; 2XL; LT3; XS; 4XLT; XLT3; S; ST; XLT; 2XLT; 3XLT; L; M; XLT2; MT; LT2;



50.00€

60,00€

### COLOR-UPS - WOMEN

Size 2XS-2XL: ST-2XLT

- **TIRO** GQ1054 black/glow pink 100% rec polyester, Doubleknit, 220g
  - AEROREADY: FEEL READY. Our adidas technology helps you feel comfortable and ready. AEROREADY absorbs moisture and makes you feel dry.
  - AEROREADY: Aeroreadycolourblocked details in woven material
  - AEROREADY: FEEL READY, Our adidas technology helps you feel comfortable and ready. AEROREADY lets fresh air keep circulating.
  - AEROREADY: FEEL READY, Our adidas technology helps you feel comfortable and ready. AEROREADY wicks away the sweat before it gets cold.



### Tiro Trackjacket Reflective WOrding

Size XL; LT; L; XLT; MT2; 3XL; ST; MT; 2XL; 2XLT; LT2; 3XLT; 4XL; XLT2; S; XS; XLT3; M; 4XLT; LT3

### GN5522 black

100% rec polyester, Doubleknit, 220g

- AEROREADY: FEEL READY. Our adidas technology helps you feel comfortable and ready. AEROREADY absorbs moisture and makes vou feel drv.
- AEROREADY: Aeroreadycolourblocked details in woven material
- AEROREADY: FEEL READY. Our adidas technology helps you feel comfortable and ready. AEROREADY lets fresh air keep circulating.
- AEROREADY: FEEL READY. Our adidas

#### **Tiro Bomberjacket**

Size MT: XS: XLT2: 3XLT: 2XL; ST; S; 3XL; M; L; 4XL; XLT; MT2; 4XLT; XL; XLT3; LT3; LT2; LT; 2XLT

#### GL6860 black

70% Polyester/30% rec polyester, Satin, 116g • HOT FB: Feature: front opening with snap

butt