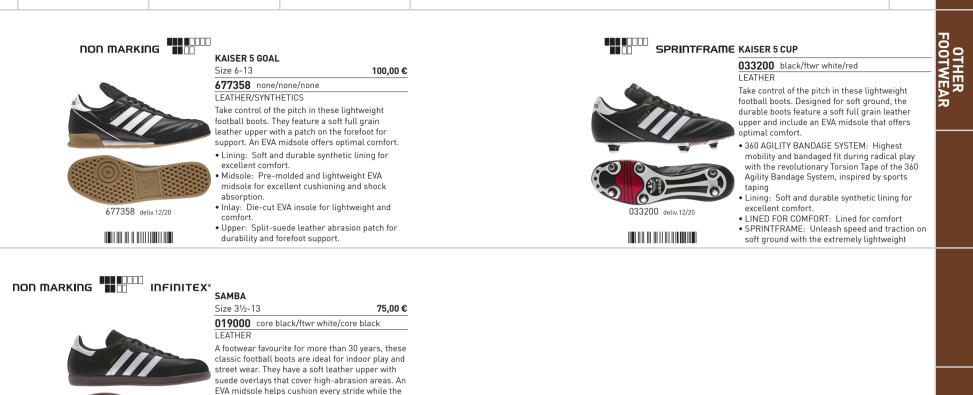

or excellent grip on all indoor surfaces
- Mesh Upper: Mesh upper is breathable, while a mid-cut design supports supreme stability
- ONE PIECE UPPER: One-piece upper for snug fit and ultra-fast moves





033201 deliv.12/20

Size 31/2-13

#### 677357 black/ftwr white/none

#### I FATHER

Take control of the pitch in these lightweight football boots. Designed for artificial grass and firm ground, the durable boots feature a soft full grain leather upper and an EVA insole that offers optimal comfort.

- Lining: Soft and durable synthetic lining for excellent comfort.
- Midsole: Pre-molded and lightweight EVA midsole for excellent cushioning and shock absorption.
- Inlay: Die-cut EVA insole for lightweight and comfort.
- Upper: Full-grain leather upper for comfort.





677357 deliv.12/20





grippy rubber outsole excels on flat surfaces. • 360 TORSION TAPE: Lateral and medial support from 360 Torsion Tape inspired by sports taping • LEATHER: Full grain leather upper with suede overlays offer support and protection

 Mesh Upper: Mesh upper is breathable, while a mid-cut design supports supreme stability

SYNTHETIC LINING: Synthetic lining for comfort

019000 deliv.12/20

### SALA





# **GOALKEEPER GLOVES**

conditions. To maximize its life expectancy

### **SUPERLATIVE**

Ensures a secure forearm fit with unrestricted



GOALKEEPER **FINGERSAVE**" PRED GL MTC FS Size 12; 11<sup>1</sup>/<sub>2</sub>; 10<sup>1</sup>/<sub>2</sub>; 7; 11; 9; 50.00€ 91/2: 81/2: 71/2: 8: 10 **GK3539** black/team royal blue/solar yellow/ white 63% Polyester/37% Polyurethane, Lamination, 207g POSIT