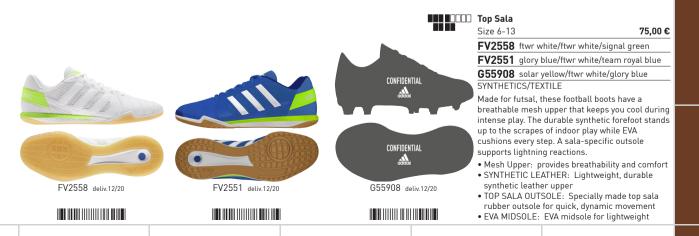

# Image not available

| SIZE 6-13 |          |            |                           | 140,00€                   |
|-----------|----------|------------|---------------------------|---------------------------|
| S42982    | core bla | ck/ftwr wł | nite/solar y              | ellow                     |
| SYNTHETI  | CS/TEXTI | ILE        |                           |                           |
|           |          |            | ed SL Rubl<br>vide superh | ber control<br>Iuman ball |

140,00€

**PREDATOR FREAK .2 MG** 

S42982 deliv.01/21 

| control                                                   |
|-----------------------------------------------------------|
| <ul> <li>Multiground: designed with the latest</li> </ul> |
| technologies, this tooling has been developed to          |
| be played on different generations of artificial          |
| grass as well as other dry surfaces e.g natural           |
| anaaa and hand ana und                                    |

grass and hard ground

C:-- / 10

FY0610 deliv.01/21

material with a micro-texture for improved ball control • Firm Ground Outsole: Outsole designed for

90.00€

maximum traction on firm ground (dry natural grass)