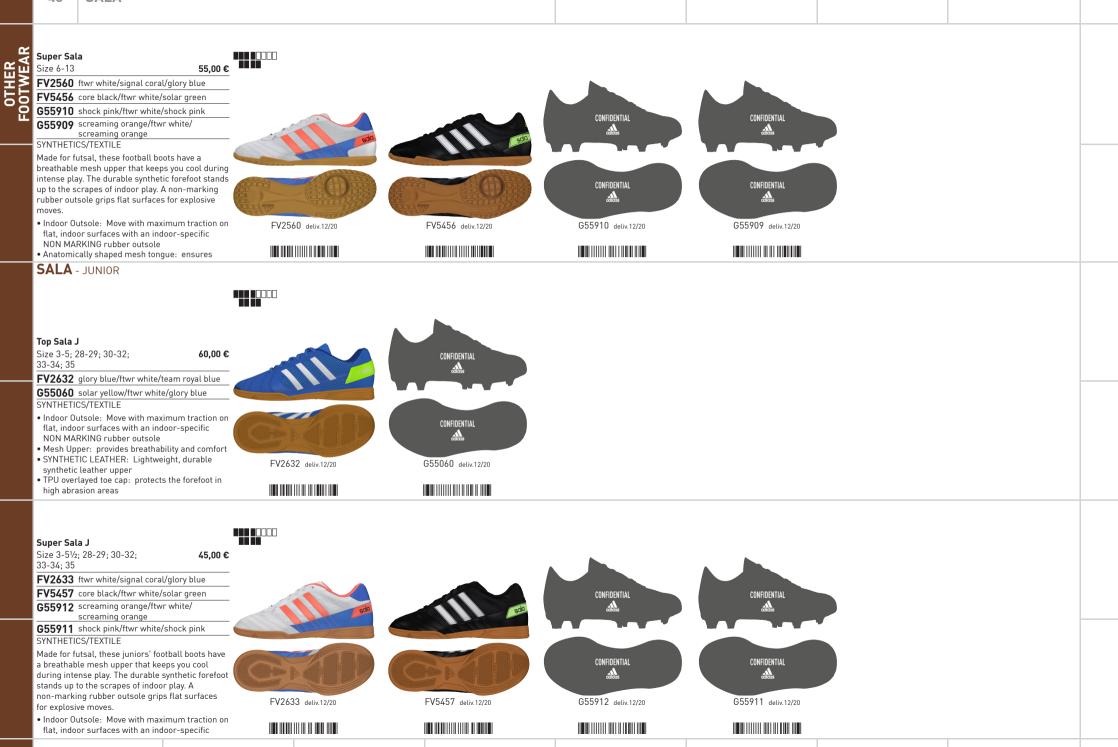

# SS21 FOOTBALL EUR

| FOOTWEAR      | SUPERLATIVE<br>PREDATOR FREAK<br>X GHOSTED<br>COPA SENSE<br>NEMEZIZ                                         | 3<br>7<br>12<br>16                           | X GHOSTED<br>COPA SENSE    | 20<br>23<br>25<br>26       | SUPERSPEC<br>PREDATOR FREA<br>X GHOSTED<br>COPA SENSE<br>NEMEZIZ                            |                                  | MESSI<br>PACK 1<br>PACK 2 | 42<br>44 |  |
|---------------|-------------------------------------------------------------------------------------------------------------|----------------------------------------------|----------------------------|----------------------------|---------------------------------------------------------------------------------------------|----------------------------------|---------------------------|----------|--|
|               | OTHER FOOTWEAR<br>CLASSICS<br>SALA                                                                          | 46<br>47                                     |                            |                            | _                                                                                           |                                  |                           |          |  |
| HARDWARE      | GOALKEEPER GLOVES<br>SUPERLATIVE<br>SUPERSPECTRAL<br>SUPERSTEALTH                                           | 49<br>52<br>53                               | SUPERSPECTRAL              | 55<br>57<br>57             | BALLS<br>CHAMPIONS LEA<br>CONEXT 21<br>EKSTRAKLASA<br>EURO<br>NATIONS LEAGUI<br>OTHER BALLS | 60<br>61<br>62                   |                           |          |  |
| HOUSE OF TIRO | TIRO<br>EVERGREENS<br>COLOR-UPS<br>WORDMARK<br>COLORBLOCK<br>PRIMEBLUE<br>WOMEN IN POWER<br>YOUTH TRACKSUIT | 67<br>67<br>68<br>69<br>71<br>71<br>71<br>72 |                            |                            |                                                                                             |                                  |                           |          |  |
| LICENSED      | A-CLUBS<br>AOP 3rd JERSEY<br>CHINESE NEW YEAR<br>PASTEL PACK<br>JACKETS                                     | 73<br>74<br>78<br>83                         | GERMANY<br>SPAIN<br>RUSSIA | 84<br>84<br>86<br>88<br>90 | BELGIUM<br>BOSNIA HERZEG<br>ALGERIA<br>ARGENTINA<br>COLOMBIA                                | 91<br>OVINA 93<br>93<br>94<br>94 |                           |          |  |