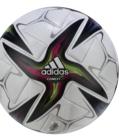

trol. • Top Match Ball: High - end materials in the

cover, backing and bladder ensure perfect onfield performance.

**Image not** available

GK3486 deliv.12/20

### FINALE 20Y LGE J290 Size 5 GK3480 white/iron met./silver met. 100% Thermoplastic Polyurethane, Film, 40g, 100% Butylene, Bladder (A&G), 120g

## CONEXT 21 - FIFA

### **CONEXT21 PRO** Size 5

**GK3488** white/black/shock pink/signal green 70% Polyurethane/20% rec polyester/10%

- Viscose, Coated, 650g • FIFA QUALITY PRO: Highest FIFA rating. Balls passed tests on e.g. weight, water uptake, shape and size retention.
- THERMAL BONDED: Seamless surface for a more predictable trajectory, better touch and lower water uptake.
- Top Match Ball: High end materials in the cover, backing and bladder ensure perfect onfield performance.





GK3485 deliv.12/20



GK3480 deliv.02/21



140,00€



25.00€







CONEXT21 PRO BCH Size 5

GK3485 bright cyan/white/black/shock pink

100% Butylene, Bladder (A&G), 135g, 100%

- Thermoplastic Polyurethane, Film, 40g • FIFA QUALITY PRO: Highest FIFA rating. Balls
- passed tests on e.g. weight, water uptake, shape and size retention.

• BEACH SOCCER BALL: Very soft touch, low water uptake, reduced weight for comfortable kicking.

 MACHINE STITCHED: This construction (nylon-winded carcass/TPU) ensures soft touch and high durability.





| 62 | EURO |
|----|------|
|    |      |

## EURO

|       | EURO                                                                                                          |                    |