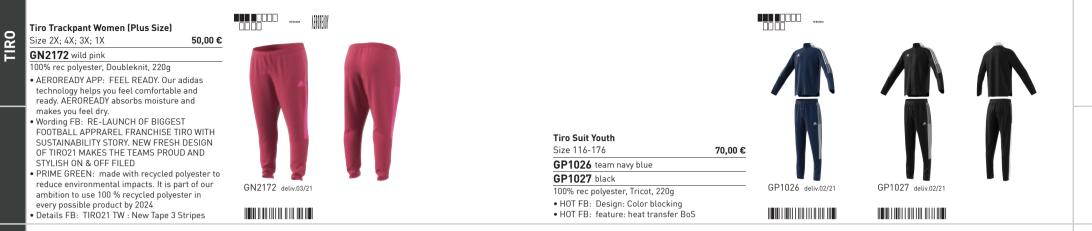

# SS21 FOOTBALL EUR

| FOOTWEAR      | SUPERLATIVE<br>PREDATOR FREAK<br>X GHOSTED<br>COPA SENSE<br>NEMEZIZ                                         | 3<br>7<br>12<br>16                           | X GHOSTED<br>COPA SENSE    | 20<br>23<br>25<br>26       | SUPERSPEC<br>PREDATOR FREA<br>X GHOSTED<br>COPA SENSE<br>NEMEZIZ                            |                                  | MESSI<br>PACK 1<br>PACK 2 | 42<br>44 |  |
|---------------|-------------------------------------------------------------------------------------------------------------|----------------------------------------------|----------------------------|----------------------------|---------------------------------------------------------------------------------------------|----------------------------------|---------------------------|----------|--|
|               | OTHER FOOTWEAR<br>CLASSICS<br>SALA                                                                          | 46<br>47                                     |                            |                            | _                                                                                           |                                  |                           |          |  |
| HARDWARE      | GOALKEEPER GLOVES<br>SUPERLATIVE<br>SUPERSPECTRAL<br>SUPERSTEALTH                                           | 49<br>52<br>53                               | SUPERSPECTRAL              | 55<br>57<br>57             | BALLS<br>CHAMPIONS LEA<br>CONEXT 21<br>EKSTRAKLASA<br>EURO<br>NATIONS LEAGUI<br>OTHER BALLS | 60<br>61<br>62                   |                           |          |  |
| HOUSE OF TIRO | TIRO<br>EVERGREENS<br>COLOR-UPS<br>WORDMARK<br>COLORBLOCK<br>PRIMEBLUE<br>WOMEN IN POWER<br>YOUTH TRACKSUIT | 67<br>67<br>68<br>69<br>71<br>71<br>71<br>72 |                            |                            |                                                                                             |                                  |                           |          |  |
| LICENSED      | A-CLUBS<br>AOP 3rd JERSEY<br>CHINESE NEW YEAR<br>PASTEL PACK<br>JACKETS                                     | 73<br>74<br>78<br>83                         | GERMANY<br>SPAIN<br>RUSSIA | 84<br>84<br>86<br>88<br>90 | BELGIUM<br>BOSNIA HERZEG<br>ALGERIA<br>ARGENTINA<br>COLOMBIA                                | 91<br>OVINA 93<br>93<br>94<br>94 |                           |          |  |