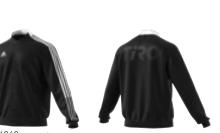

u feel drv.
- AEROREADY: Aeroreadycolourblocked details in woven material
- AEROREADY: FEEL READY. Our adidas technology helps you feel comfortable and ready. AEROREADY lets fresh air keep circulating.
- AEROREADY: FEEL READY. Our adidas

#### **Tiro Bomberjacket**

Size MT: XS: XLT2: 3XLT: 2XL; ST; S; 3XL; M; L; 4XL; XLT; MT2; 4XLT; XL; XLT3; LT3; LT2; LT; 2XLT

#### GL6860 black

70% Polyester/30% rec polyester, Satin, 116g • HOT FB: Feature: front opening with snap

buttons • HOT FB: Feature: ribbed collar, cuff and hem • HOT FB: Feature: side pockets with snap

- buttons • HOT FB: Feature: TIRO WORDING EMBROIDERY CHAIN STITCHGING
- HOT FB: Main material: SATIN 70% PES 30% REC. PES 116G/SQM
- HOT FB: TIRO PATCH WORDING EMBROIDERY OUTLINE STITCHGING



GN5522 deliv.02/21

-----

80.00€



### WORDMARK

Tiro Jersey Reflective Wording Size 3XLT: MT: S: MT2: 4XL: ST; 2XLT; LT2; XLT2; XS; M; XLT3: 3XL; 2XL; XLT; LT; L; 4XLT; LT3; XL

### GQ1037 black

- 100% rec polyester, Interlock, 150g AEROREADY: FEEL READY, Our adidas technology helps you feel comfortable and ready. AEROREADY absorbs moisture and
- makes vou feel drv. AEROREADY: Aeroreadycolourblocked details in woven material
- HOT FB: main material: 100% REC PES -Interlock AEROREADY: FEEL READY. Our adidas
- technology helps you feel comfortable and ready. AEROREADY lets fresh air keep

### **Tiro Windbreaker Reflective Wording**

Size LT3; XLT; XS; 4XL; M; XLT2; 2XLT; 4XLT; MT; MT2; S; L; 3XL; XLT3; ST; LT2; XL; LT: 2XL: 3XLT

#### GQ1040 black

M; XS; L; 3XLT

- 57% Polyester/43% rec polyester, Plain weave, 119g
- AER