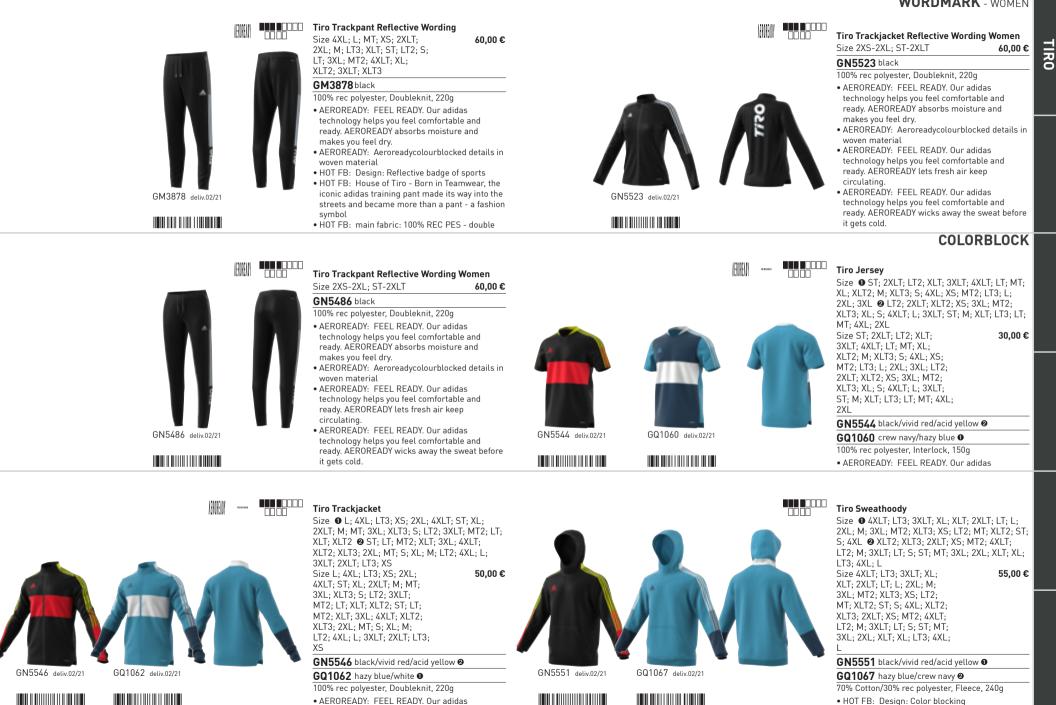

ology helps you feel comfortable and ready. AEROREADY lets fresh air keep circulating. • AEROREADY: FEEL READY. Our adidas



GQ1038 deliv.02/21













GL6860 deliv.02/21

**Tiro Short Reflective Wording** Size 3XL; S; XL; XLT; 2XL; 45,00 € 2XLT; MT; LT2; MT2; XLT3;

LT; ST; XLT2; 4XL; 4XLT; LT3;

### GQ1038 black

100% rec polyester, Interlock, 150g

 AEROREADY: FEEL READY. Our adidas technology helps you feel comfortable and ready. AEROREADY absorbs moisture and makes you feel dry.

### AEROREADY: Aeroreadycolourblocked details in woven material

 AEROREADY: FEEL READY. Our adidas technology helps you feel comfortable and ready. AEROREADY lets fresh air keep circulating.

AEROREADY: FEEL READY, Our adidas





GQ1037 deliv.02/21

**ICONDCI** 

30.00€

70,00€

### WORDMARK - WOMEN



| TIRO |                                                                                                                                                                                                                                                                                                                                                                                                                                                                        |                          |