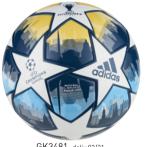

# Image not available

| SIZE 6-13 |          |            |                           | 140,00€                   |
|-----------|----------|------------|---------------------------|---------------------------|
| S42982    | core bla | ck/ftwr wł | nite/solar y              | ellow                     |
| SYNTHETI  | CS/TEXTI | ILE        |                           |                           |
|           |          |            | ed SL Rubl<br>vide superh | ber control<br>Iuman ball |

140,00€

**PREDATOR FREAK .2 MG** 

S42982 deliv.01/21 

| control                                                   |
|-----------------------------------------------------------|
| <ul> <li>Multiground: designed with the latest</li> </ul> |
| technologies, this tooling has been developed to          |
| be played on different generations of artificial          |
| grass as well as other dry surfaces e.g natural           |
| anaaa and hand ana und                                    |