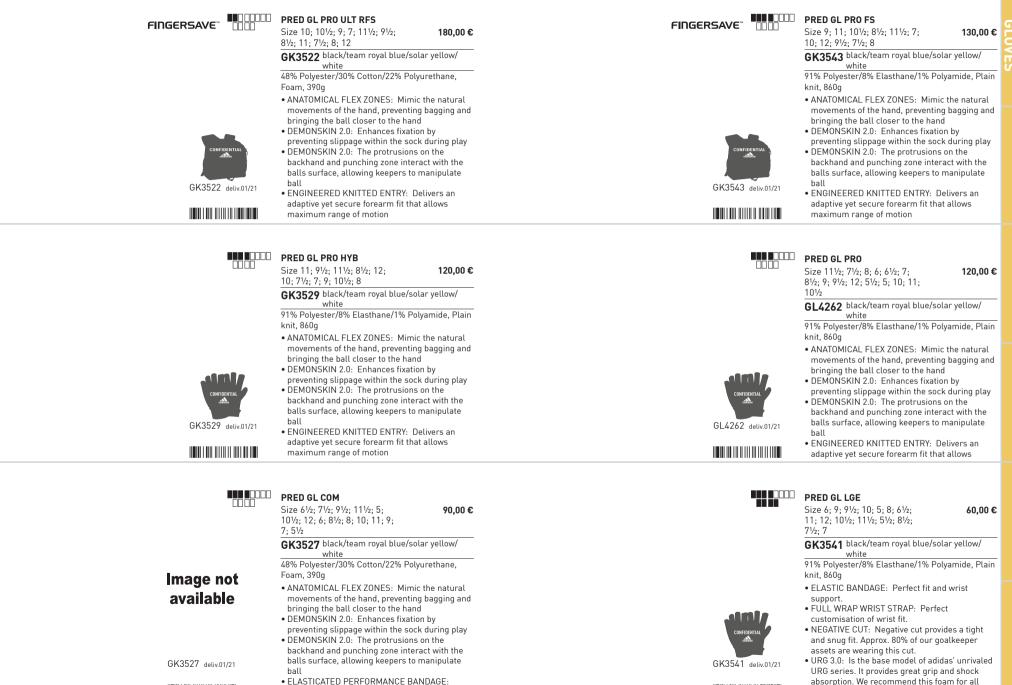

# SS21 FOOTBALL EUR

| FOOTWEAR      | SUPERLATIVE<br>PREDATOR FREAK<br>X GHOSTED<br>COPA SENSE<br>NEMEZIZ                                         | 3<br>7<br>12<br>16                           | X GHOSTED<br>COPA SENSE    | 20<br>23<br>25<br>26       | SUPERSPEC<br>PREDATOR FREA<br>X GHOSTED<br>COPA SENSE<br>NEMEZIZ                            |                                  | MESSI<br>PACK 1<br>PACK 2 | 42<br>44 |  |
|---------------|-------------------------------------------------------------------------------------------------------------|----------------------------------------------|----------------------------|----------------------------|---------------------------------------------------------------------------------------------|----------------------------------|---------------------------|----------|--|
|               | OTHER FOOTWEAR<br>CLASSICS<br>SALA                                                                          | 46<br>47                                     |                            |                            | _                                                                                           |                                  |                           |          |  |
| HARDWARE      | GOALKEEPER GLOVES<br>SUPERLATIVE<br>SUPERSPECTRAL<br>SUPERSTEALTH                                           | 49<br>52<br>53                               | SUPERSPECTRAL              | 55<br>57<br>57             | BALLS<br>CHAMPIONS LEA<br>CONEXT 21<br>EKSTRAKLASA<br>EURO<br>NATIONS LEAGUI<br>OTHER BALLS | 60<br>61<br>62                   |                           |          |  |
| HOUSE OF TIRO | TIRO<br>EVERGREENS<br>COLOR-UPS<br>WORDMARK<br>COLORBLOCK<br>PRIMEBLUE<br>WOMEN IN POWER<br>YOUTH TRACKSUIT | 67<br>67<br>68<br>69<br>71<br>71<br>71<br>72 |                            |                            |                                                                                             |                                  |                           |          |  |
| LICENSED      | A-CLUBS<br>AOP 3rd JERSEY<br>CHINESE NEW YEAR<br>PASTEL PACK<br>JACKETS                                     | 73<br>74<br>78<br>83                         | GERMANY<br>SPAIN<br>RUSSIA | 84<br>84<br>86<br>88<br>90 | BELGIUM<br>BOSNIA HERZEG<br>ALGERIA<br>ARGENTINA<br>COLOMBIA                                | 91<br>OVINA 93<br>93<br>94<br>94 |                           |          |  |