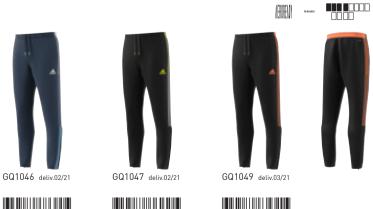

#### PREDATOR FREAK .1 AG

FW7242 deliv.04/21

FW7242 core black/ftwr white/shock pink TEXTILE/SYNTHETICS These football boots have evolved to help you own the pitch. A two-piece collar allows for easier entry into the foot-hugging adidas Primeknit upper. The mid-cut design adds extra support. Aggressive Demonskin spines spread farther across its surface let you control the ball with every part of your foot. The outsole dominates on artificial grass. • DEMONSKIN 2.0: Engineered SL Rubber control

elements on the upper provide superhuman ball control SOCKFIT COLLAR: 2 piece engineered sock

construction offers unmatched ease of entry whilst optimal adaptive supportive fit ARTIFICIAL GRASS OUTSOLE: A new stud shape

| CONFIDENTIAL       | PREDATOR FREAK .2 MG                                            |                                                                                                                                                   |  |  |
|--------------------|-----------------------------------------------------------------|---------------------------------------------------------------------------------------------------------------------------------------------------|--|--|
| dalaas             | Size 6-13                                                       | 140,00€                                                                                                                                           |  |  |
|                    | S42983 core black/ftwr whit                                     | e/shock pink                                                                                                                                      |  |  |
|                    | SYNTHETICS/TEXTILE                                              |                                                                                                                                                   |  |  |
| CONFIDENTIAL       | elements on the upper provid control                            | DEMONSKIN 2.0: Engineered SL Rubber control<br>elements on the upper provide superhuman ball<br>control     Multiground: designed with the latest |  |  |
| S42983 deliv.04/21 | technologies, this tooling has<br>be played on different genera | technologies, this tooling has been developed to<br>be played on different generations of artificial                                              |  |  |
|                    | grass as well as other dry sur<br>grass and hard ground         | grass as well as other dry surfaces e.g natural grass and hard ground                                                                             |  |  |
|                    |                                                                 |                                                                                                                                                   |  |  |