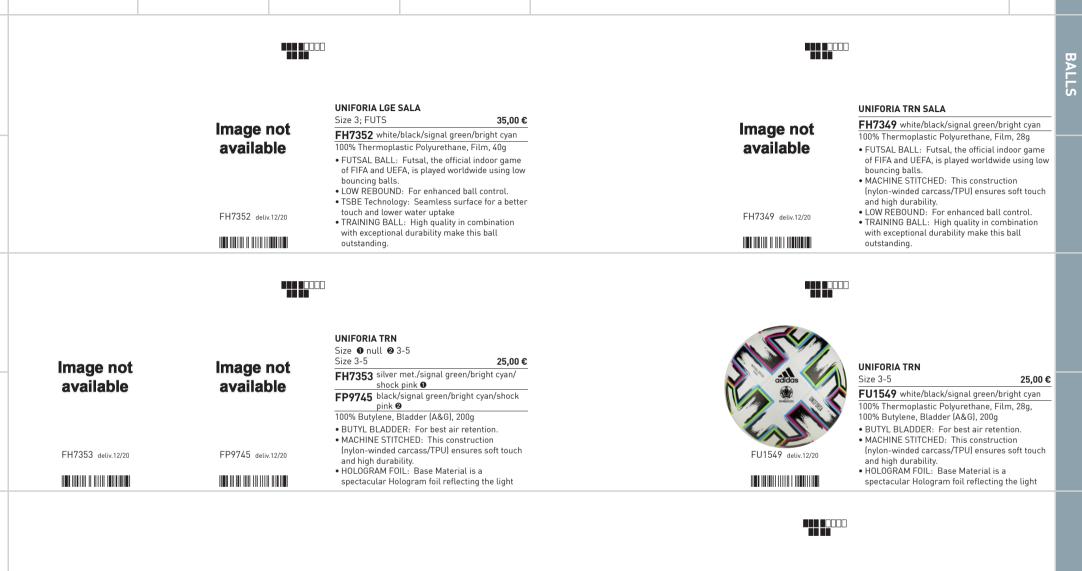

TSBE Technology: Seamless surface for a better                                 | 111,007 dcm.12/20  | outstanding ball control.<br>• TSBE Technology: Seamless surface for a better                                 | 1117070 dettv.12/20 |  |
|       | touch and lower water uptake                                                                                  |                    | touch and lower water uptake                                                                                  |                     |  |
|       |                                                                                                               |                    |                                                                                                               |                     |  |





| BALLS |                                                                                                              |