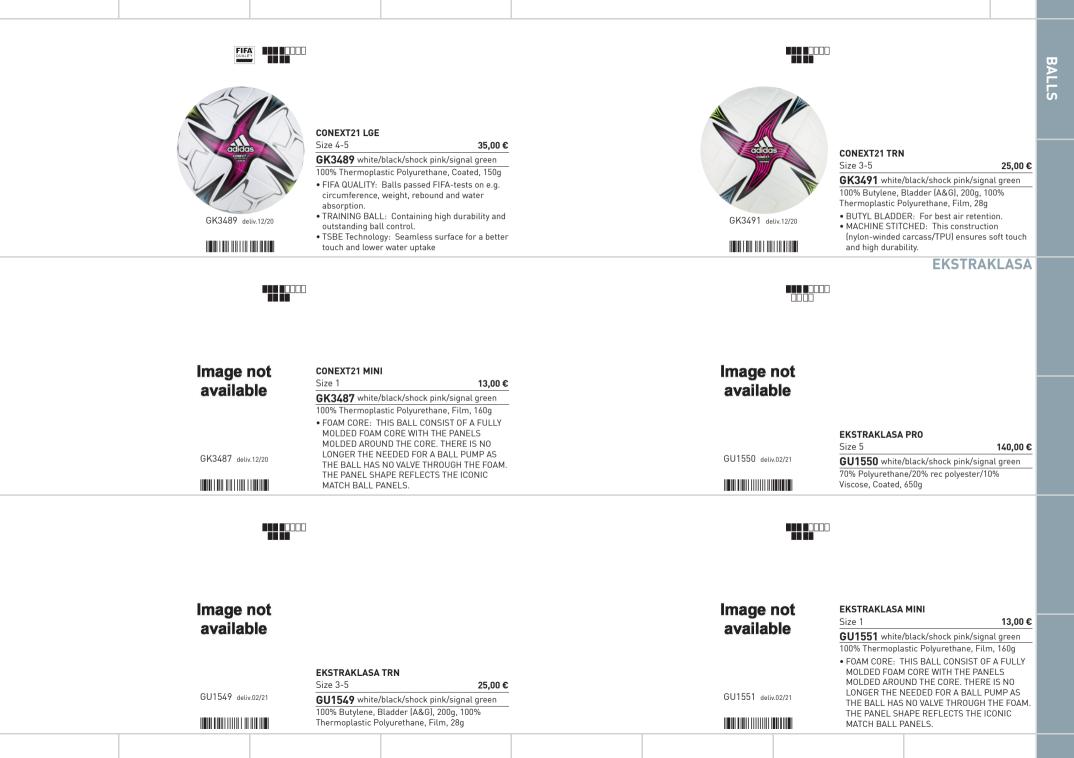

ater uptake, shape and size retention.
- THERMAL BONDED: Seamless surface for a more predictable trajectory, better touch and lower water uptake.
- Top Match Ball: High end materials in the cover, backing and bladder ensure perfect onfield performance.





GK3485 deliv.12/20



GK3480 deliv.02/21



140,00€



25.00€







CONEXT21 PRO BCH Size 5

GK3485 bright cyan/white/black/shock pink

100% Butylene, Bladder (A&G), 135g, 100%

- Thermoplastic Polyurethane, Film, 40g • FIFA QUALITY PRO: Highest FIFA rating. Balls
- passed tests on e.g. weight, water uptake, shape and size retention.

• BEACH SOCCER BALL: Very soft touch, low water uptake, reduced weight for comfortable kicking.

 MACHINE STITCHED: This construction (nylon-winded carcass/TPU) ensures soft touch and high durability.





| 62 | EURO |
|----|------|
|    |      |

## EURO

|       | EURO                                                                                                          |                    |                                                                                                               |                     |  |
|-------|---------------------------------------------------------------------------------------------------------------|--------------------|---------------------------------------------------------------------------------------------------------------|---------------------|--|
|       |                                                                                                               |                    |