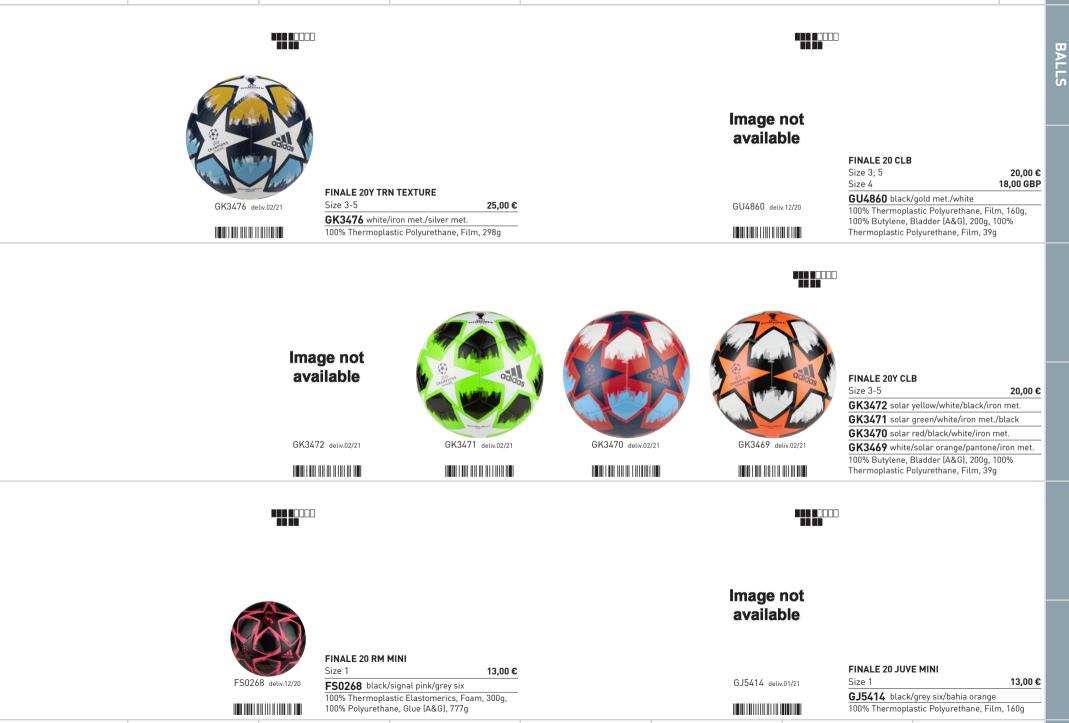

# Image not available

| SIZE 6-13 |          |            |                           | 140,00€                   |
|-----------|----------|------------|---------------------------|---------------------------|
| S42982    | core bla | ck/ftwr wł | nite/solar y              | ellow                     |
| SYNTHETI  | CS/TEXTI | ILE        |                           |                           |
|           |          |            | ed SL Rubl<br>vide superh | ber control<br>Iuman ball |

140,00€

**PREDATOR FREAK .2 MG** 

S42982 deliv.01/21 

| control                                                   |
|-----------------------------------------------------------|
| <ul> <li>Multiground: designed with the latest</li> </ul> |
| technologies, this tooling has been developed to          |
| be played on different generations of artificial          |
| grass as well as other dry surfaces e.g natural           |
| anaaa and hand ana und                                    |