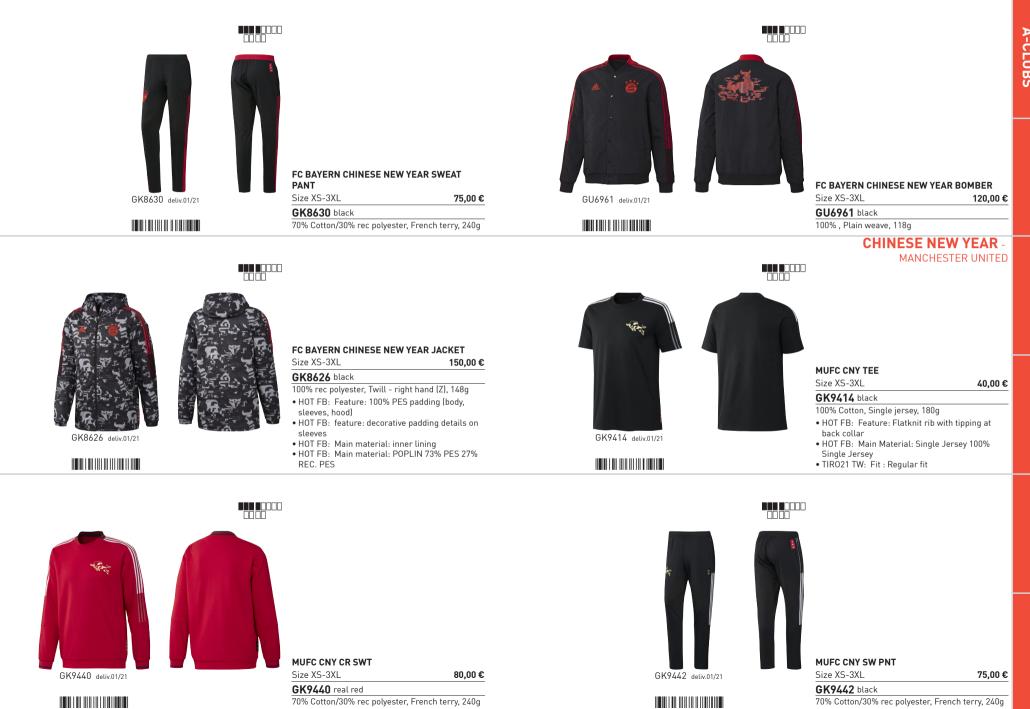

# SS21 FOOTBALL EUR

| FOOTWEAR      | SUPERLATIVE<br>PREDATOR FREAK<br>X GHOSTED<br>COPA SENSE<br>NEMEZIZ                                         | 3<br>7<br>12<br>16                           | X GHOSTED<br>COPA SENSE    | 20<br>23<br>25<br>26       | SUPERSPEC<br>PREDATOR FREA<br>X GHOSTED<br>COPA SENSE<br>NEMEZIZ                            |                                  | MESSI<br>PACK 1<br>PACK 2 | 42<br>44 |  |
|---------------|-------------------------------------------------------------------------------------------------------------|----------------------------------------------|----------------------------|----------------------------|---------------------------------------------------------------------------------------------|----------------------------------|---------------------------|----------|--|
|               | OTHER FOOTWEAR<br>CLASSICS<br>SALA                                                                          | 46<br>47                                     |                            |                            | _                                                                                           |                                  |                           |          |  |
| HARDWARE      | GOALKEEPER GLOVES<br>SUPERLATIVE<br>SUPERSPECTRAL<br>SUPERSTEALTH                                           | 49<br>52<br>53                               | SUPERSPECTRAL              | 55<br>57<br>57             | BALLS<br>CHAMPIONS LEA<br>CONEXT 21<br>EKSTRAKLASA<br>EURO<br>NATIONS LEAGUI<br>OTHER BALLS | 60<br>61<br>62                   |                           |          |  |
| HOUSE OF TIRO | TIRO<br>EVERGREENS<br>COLOR-UPS<br>WORDMARK<br>COLORBLOCK<br>PRIMEBLUE<br>WOMEN IN POWER<br>YOUTH TRACKSUIT | 67<br>67<br>68<br>69<br>71<br>71<br>71<br>72 |                            |                            |                                                                                             |                                  |                           |          |  |
| LICENSED      | A-CLUBS<br>AOP 3rd JERSEY<br>CHINESE NEW YEAR<br>PASTEL PACK<br>JACKETS                                     | 73<br>74<br>78<br>83                         | GERMANY<br>SPAIN<br>RUSSIA | 84<br>84<br>86<br>88<br>90 | BELGIUM<br>BOSNIA HERZEG<br>ALGERIA<br>ARGENTINA<br>COLOMBIA                                | 91<br>OVINA 93<br>93<br>94<br>94 |                           |          |  |