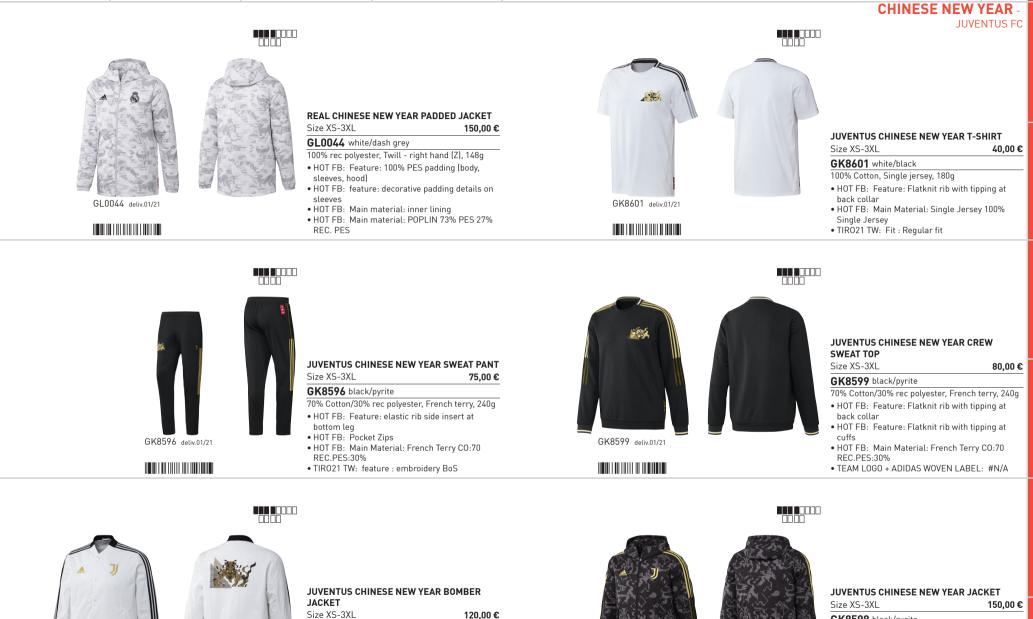

# SS21 FOOTBALL EUR

| FOOTWEAR      | SUPERLATIVE<br>PREDATOR FREAK<br>X GHOSTED<br>COPA SENSE<br>NEMEZIZ                                         | 3<br>7<br>12<br>16                           | X GHOSTED<br>COPA SENSE    | 20<br>23<br>25<br>26       | SUPERSPEC<br>PREDATOR FREA<br>X GHOSTED<br>COPA SENSE<br>NEMEZIZ                            |                                  | MESSI<br>PACK 1<br>PACK 2 | 42<br>44 |  |
|---------------|-------------------------------------------------------------------------------------------------------------|----------------------------------------------|----------------------------|----------------------------|---------------------------------------------------------------------------------------------|----------------------------------|---------------------------|----------|--|
|               | OTHER FOOTWEAR<br>CLASSICS<br>SALA                                                                          | 46<br>47                                     |                            |                            | _                                                                                           |                                  |                           |          |  |
| HARDWARE      | GOALKEEPER GLOVES<br>SUPERLATIVE<br>SUPERSPECTRAL<br>SUPERSTEALTH                                           | 49<br>52<br>53                               | SUPERSPECTRAL              | 55<br>57<br>57             | BALLS<br>CHAMPIONS LEA<br>CONEXT 21<br>EKSTRAKLASA<br>EURO<br>NATIONS LEAGUI<br>OTHER BALLS | 60<br>61<br>62                   |                           |          |  |
| HOUSE OF TIRO | TIRO<br>EVERGREENS<br>COLOR-UPS<br>WORDMARK<br>COLORBLOCK<br>PRIMEBLUE<br>WOMEN IN POWER<br>YOUTH TRACKSUIT | 67<br>67<br>68<br>69<br>71<br>71<br>71<br>72 |                            |                            |                                                                                             |                                  |                           |          |  |
| LICENSED      | A-CLUBS<br>AOP 3rd JERSEY<br>CHINESE NEW YEAR<br>PASTEL PACK<br>JACKETS                                     | 73<br>74<br>78<br>83                         | GERMANY<br>SPAIN<br>RUSSIA | 84<br>84<br>86<br>88<br>90 | BELGIUM<br>BOSNIA HERZEG<br>ALGERIA<br>ARGENTINA<br>COLOMBIA                                | 91<br>OVINA 93<br>93<br>94<br>94 |                           |          |  |