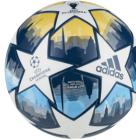

High - end materials in the

cover, backing and bladder ensure perfect onfield performance.

**Image not** available

GK3486 deliv.12/20

### FINALE 20Y LGE J290 Size 5 GK3480 white/iron met./silver met. 100% Thermoplastic Polyurethane, Film, 40g, 100% Butylene, Bladder (A&G), 120g

## CONEXT 21 - FIFA

### **CONEXT21 PRO** Size 5

**GK3488** white/black/shock pink/signal green 70% Polyurethane/20% rec polyester/10%

- Viscose, Coated, 650g • FIFA QUALITY PRO: Highest FIFA rating. Balls passed tests on e.g. weight, water uptake, shape and size retention.
- THERMAL BONDED: Seamless surface for a more predictable trajectory, better touch and lower water uptake.
- Top Match Ball: High end materials in the cover, backing and bladder ensure perfect onfield performance.





GK3485 deliv.12/20



GK3480 deliv.02/21



140,00€



25.00€







CONEXT21 PRO BCH Size 5

GK3485 bright cyan/white/black/shock pink

100% Butylene, Bladder (A&G), 135g, 100%

- Thermoplastic Polyurethane, Film, 40g • FIFA QUALITY PRO: Highest FIFA rating. Balls
- passed tests on e.g. weight, water uptake, shape and size retention.

• BEACH SOCCER BALL: Very soft touch, low water uptake, reduced weight for comfortable kicking.

 MACHINE STITCHED: This construction (nylon-winded carcass/TPU) ensures soft touch and high durability.





| 62 | EURO |
|----|------|
|    |      |

## EURO

|       | EURO                                                                                                          |                    |