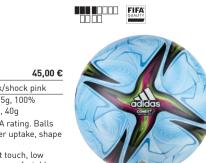

ol. • Top Match Ball: High - end materials in the

cover, backing and bladder ensure perfect onfield performance.

**Image not** available

GK3486 deliv.12/20

### FINALE 20Y LGE J290 Size 5 GK3480 white/iron met./silver met. 100% Thermoplastic Polyurethane, Film, 40g, 100% Butylene, Bladder (A&G), 120g

## CONEXT 21 - FIFA

### **CONEXT21 PRO** Size 5

**GK3488** white/black/shock pink/signal green 70% Polyurethane/20% rec polyester/10%

- Viscose, Coated, 650g • FIFA QUALITY PRO: Highest FIFA rating. Balls passed tests on e.g. weight, water uptake, shape and size retention.
- THERMAL BONDED: Seamless surface for a more predictable trajectory, better touch and lower water uptake.
- Top Match Ball: High end materials in the cover, backing and bladder ensure perfect onfield performance.





GK3485 deliv.12/20



GK3480 deliv.02/21



140,00€



25.00€







CONEXT21 PRO BCH Size 5

GK3485 bright cyan/white/black/shock pink

100% Butylene, Bladder (A&G), 135g, 100%

- Thermoplastic Polyurethane, Film, 40g • FIFA QUALITY PRO: Highest FIFA rating. Balls
- passed tests on e.g. weight, water uptake, shape and size retention.

• BEACH SOCCER BALL: Very soft touch, low water uptake, reduced weight for comfortable kicking.

 MACHINE STITCHED: This construction (nylon-winded carcass/TPU) ensures soft touch and high durability.





| 62 | EURO |
|----|------|
|    |      |

## EURO

|       | EURO                                                                                                          |                    |