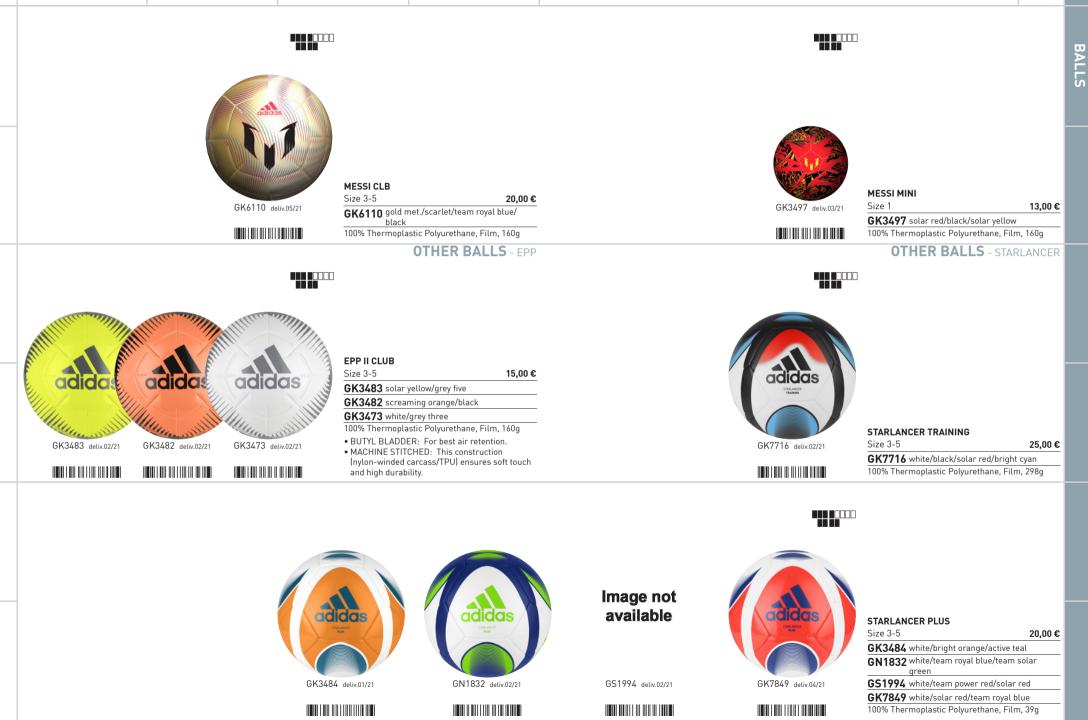

# SS21 FOOTBALL EUR

| FOOTWEAR      | SUPERLATIVE<br>PREDATOR FREAK<br>X GHOSTED<br>COPA SENSE<br>NEMEZIZ                                         | 3<br>7<br>12<br>16                           | X GHOSTED<br>COPA SENSE    | 20<br>23<br>25<br>26       | SUPERSPEC<br>PREDATOR FREA<br>X GHOSTED<br>COPA SENSE<br>NEMEZIZ                            |                                  | MESSI<br>PACK 1<br>PACK 2 | 42<br>44 |  |
|---------------|-------------------------------------------------------------------------------------------------------------|----------------------------------------------|----------------------------|----------------------------|---------------------------------------------------------------------------------------------|----------------------------------|---------------------------|----------|--|
|               | OTHER FOOTWEAR<br>CLASSICS<br>SALA                                                                          | 46<br>47                                     |                            |                            | _                                                                                           |                                  |                           |          |  |
| HARDWARE      | GOALKEEPER GLOVES<br>SUPERLATIVE<br>SUPERSPECTRAL<br>SUPERSTEALTH                                           | 49<br>52<br>53                               | SUPERSPECTRAL              | 55<br>57<br>57             | BALLS<br>CHAMPIONS LEA<br>CONEXT 21<br>EKSTRAKLASA<br>EURO<br>NATIONS LEAGUI<br>OTHER BALLS | 60<br>61<br>62                   |                           |          |  |
| HOUSE OF TIRO | TIRO<br>EVERGREENS<br>COLOR-UPS<br>WORDMARK<br>COLORBLOCK<br>PRIMEBLUE<br>WOMEN IN POWER<br>YOUTH TRACKSUIT | 67<br>67<br>68<br>69<br>71<br>71<br>71<br>72 |                            |                            |                                                                                             |                                  |                           |          |  |
| LICENSED      | A-CLUBS<br>AOP 3rd JERSEY<br>CHINESE NEW YEAR<br>PASTEL PACK<br>JACKETS                                     | 73<br>74<br>78<br>83                         | GERMANY<br>SPAIN<br>RUSSIA | 84<br>84<br>86<br>88<br>90 | BELGIUM<br>BOSNIA HERZEG<br>ALGERIA<br>ARGENTINA<br>COLOMBIA                                | 91<br>OVINA 93<br>93<br>94<br>94 |                           |          |  |