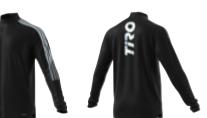

ROREADY absorbs moisture and makes vou feel drv.
- AEROREADY: Aeroreadycolourblocked details in woven material
- AEROREADY: FEEL READY. Our adidas technology helps you feel comfortable and ready. AEROREADY lets fresh air keep circulating.
- AEROREADY: FEEL READY. Our adidas

#### **Tiro Bomberjacket**

Size MT: XS: XLT2: 3XLT: 2XL; ST; S; 3XL; M; L; 4XL; XLT; MT2; 4XLT; XL; XLT3; LT3; LT2; LT; 2XLT

#### GL6860 black

70% Polyester/30% rec polyester, Satin, 116g • HOT FB: Feature: front opening with snap

buttons • HOT FB: Feature: ribbed collar, cuff and hem • HOT FB: Feature: side pockets with snap

- buttons • HOT FB: Feature: TIRO WORDING EMBROIDERY CHAIN STITCHGING
- HOT FB: Main material: SATIN 70% PES 30% REC. PES 116G/SQM
- HOT FB: TIRO PATCH WORDING EMBROIDERY OUTLINE STITCHGING



GN5522 deliv.02/21

-----

80.00€



### WORDMARK

Tiro Jersey Reflective Wording Size 3XLT: MT: S: MT2: 4XL: ST; 2XLT; LT2; XLT2; XS; M; XLT3: 3XL; 2XL; XLT; LT; L; 4XLT; LT3; XL

### GQ1037 black

- 100% rec polyester, Interlock, 150g AEROREADY: FEEL READY, Our adidas technology helps you feel comfortable and ready. AEROREADY absorbs moisture and
- makes vou feel drv. AEROREADY: Aeroreadycolourblocked details in woven material
- HOT FB: main material: 100% REC PES -Interlock AEROREADY: FEEL READY. Our adidas
- technology helps you feel comfortable and ready. AEROREADY lets fresh air keep

### **Tiro Windbreaker Reflective Wording**

Size LT3; XLT; XS; 4XL; M; XLT2; 2XLT; 4XLT; MT; MT2; S; L; 3XL; XLT3; ST; LT2; XL; LT: 2XL: 3XLT

#### GQ1040 black

M; XS; L; 3XLT

- 57% Polyester/43% r