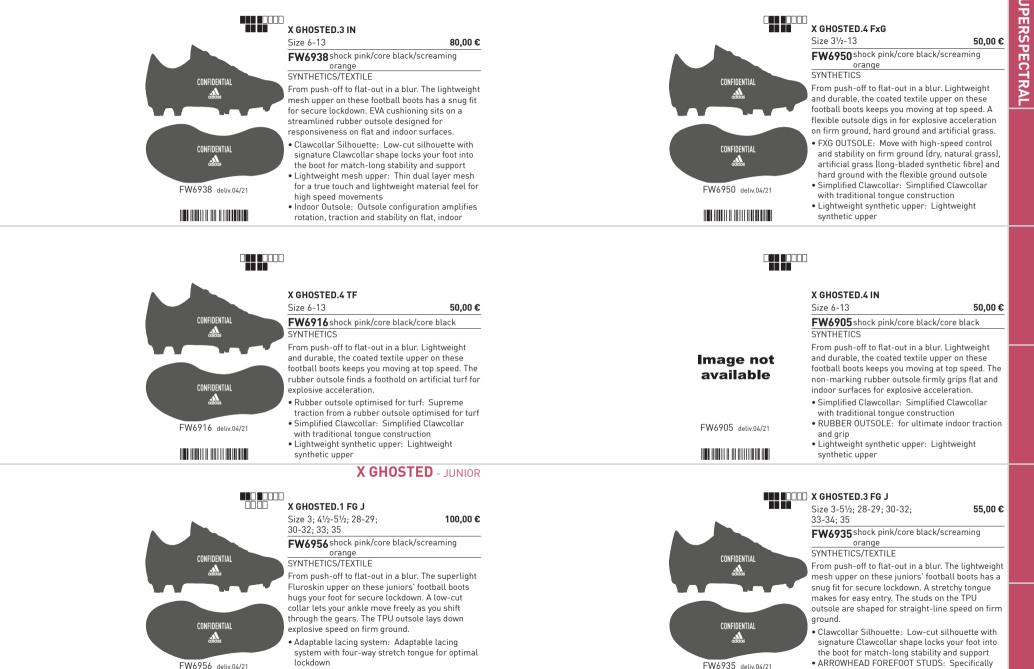

| PREDATOR FREAK .3 TF                                                                                                                                                                                                                                                      |                                            |
|---------------------------------------------------------------------------------------------------------------------------------------------------------------------------------------------------------------------------------------------------------------------------|--------------------------------------------|
| Size 31/2-13                                                                                                                                                                                                                                                              | 90,00€                                     |
| FY0623 core black/ftwr white/solary                                                                                                                                                                                                                                       | yellow                                     |
| SYNTHETICS/TEXTILE                                                                                                                                                                                                                                                        |                                            |
| These turf football boots have evolved t<br>own the court. Soft and durable, their c<br>mesh upper supports your ankles with<br>A mono-tongue offers easy entry. 3D-pi<br>Demonscale elements spread farther a<br>surface let you control the ball with eve<br>your foot. | oated<br>a mid cut.<br>rinted<br>cross the |
| <ul> <li>Rubber outsole optimised for turf: Su<br/>traction from a rubber outsole optimi:</li> <li>Coated Textile upper: A durable and s<br/>material with a micro-texture for imp<br/>control</li> </ul>                                                                 | sed for turf<br>soft upper                 |
| <ul> <li>TURF OUTSOLE: Outsole designed for</li> </ul>                                                                                                                                                                                                                    | r                                          |

# 

TURF OUTSULE: Outsole designed for high-speed control and stability on turf

33-34; 35 FY0621 core black/ftwr white/solar yellow

```
SYNTHETICS/TEXTILE
```

These juniors' football boots have evolved to you own the pitch. The textile collar has an adaptive mono-tongue that locks you in. A m supports your ankles. 3D-printed Demonsca elements spread farther across the synthetic forefoot let you control the ball with every pa vour foot.

#### traction from a rubber outsole optimised for turf • Demonscale: A 3D print which enhances ball control and swerve • Synthetic Upper: Soft and adaptable synthetic upper

forefoot improves your control in tight spaces. The

outsole puts you in charge on flat indoor surfaces.

Indoor Outsole: Move with maximum traction on

flat, indoor surfaces with an indoor-specific

NON MARKING rubber outsole

FY1043 deliv.01/21

• Clawcollar: Low-cut Clawcollar locks your foot

into the boot for game-changing stability • Speedmesh: Super-thin Speedmesh upper

lockdown

FW6898 deliv.01/21

delivers minimal feel for blink-quick speed and

system with four-way stretch tongue for optimal