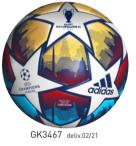

# Image not available

| SIZE 6-13 |          |            |                           | 140,00€                   |
|-----------|----------|------------|---------------------------|---------------------------|
| S42982    | core bla | ck/ftwr wł | nite/solar y              | ellow                     |
| SYNTHETI  | CS/TEXTI | ILE        |                           |                           |
|           |          |            | ed SL Rubl<br>vide superh | ber control<br>Iuman ball |